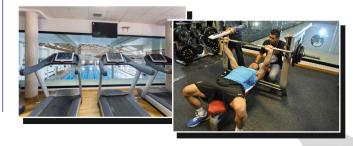

#### **Fitness Hall**

Spacious gym equipped with the latest cardiofitness equipment and a wide range of equipment for muscle exercising as weell as a weight training room with a great variety of weights. In this room classes are given of Gap, Abdominals and Stretching.