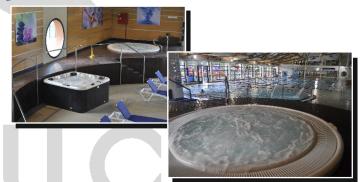

## Spa area

Kidney shaped pool for classes of Aqua-gym and Aqua -training , 3 jacuzzis of different temperatures, Finnish sauna, Turkish bath, foot bath and cold showers. Thanks to our innovative water treatment, we have been able to eliminate 95% of residual chlorine in our kidney pool.

We also offer our hydrotherapy service with water jets of different pressures aimed at different parts opf the body, to obtain a sensacion of relaxation, physical as well as mental, combining this treatment with our foot bath and the changes of temperature in our jacuzzi, stimulating the bady\*s circulacion.