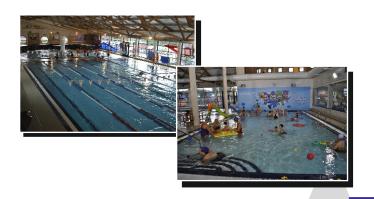

## Semi Olimpic sized swimming pool

25 metre swimming pool with 8 lanes separated by anti-wave lane lines and with raised starting blocks. This pool holds most ofvour swimming courses for all ages, incluiding therapeutic swimming club, classes of synchronized swimming, leaving at least one lane free at all times for our members and pool users.