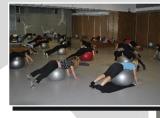

#### **Fitness Hall**

Spacious gym equipped with the latest cardiofitness equipment and a wide range of equipment for muscle exercising as weell as a weight training room with a great variety of weights. In this room classes are given of Gap, Abdominals and Stretching.