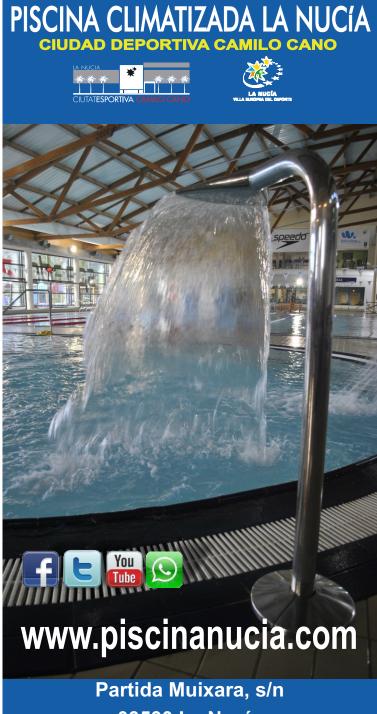

## Semi Olimpic sized swimming pool

25 metre swimming pool with 8 lanes separated by anti-wave lane lines and with raised starting blocks. This pool holds most ofvour swimming courses for all ages, incluiding therapeutic swimming club, classes of synchronized swimming, leaving at least one lane free at all times for our members and pool users.

## Spa area

Kidney shaped pool for classes of Aqua-gym and Aqua -training , 3 jacuzzis of different temperatures, Finnish sauna, Turkish bath, foot bath and cold showers. Thanks to our innovative water treatment, we have been able to eliminate 95% of residual chlorine in our kidney pool.

We also offer our hydrotherapy service with water jets of different pressures aimed at different parts opf the body, to obtain a sensacion of relaxation, physical as well as mental, combining this treatment with our foot bath and the changes of temperature in our jacuzzi, stimulating the bady\*s circulacion.