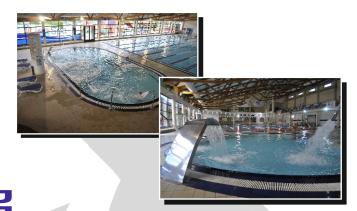

## Semi Olimpic sized swimming pool

25 metre swimming pool with 8 lanes separated by anti-wave lane lines and with raised starting blocks. This pool holds most ofvour swimming courses for all ages, incluiding therapeutic swimming club, classes of synchronized swimming, leaving at least one lane free at all times for our members and pool users.