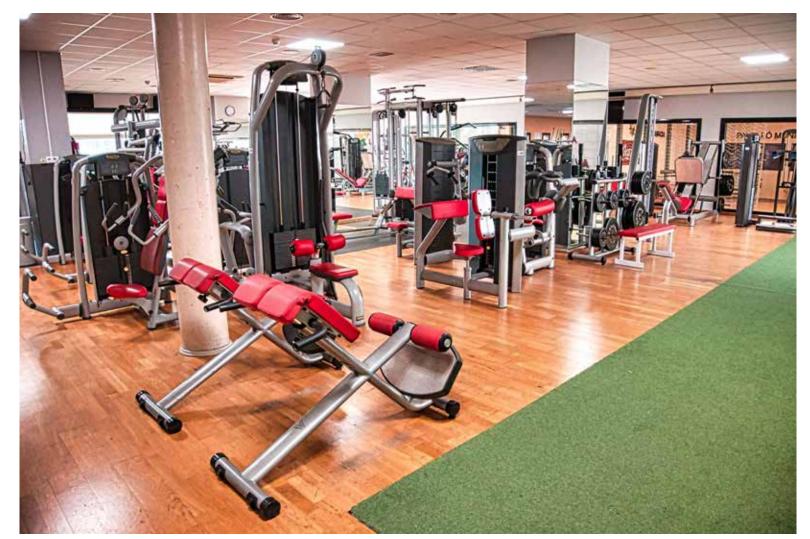

### NATURAL GRASS FOOTBALL PITCH.

- 100x60m
- Changing Rooms for 2 teams.
- A 65m2 Gymnasium.
- Physiotherapy Room.

#### 1 BEACH FOOTBALL PITCH OR 3 VOLLEY /BEACH FOOTBALL

• 40x30m





### ARTIFICIAL GRASS FOOTBALL PITCH

- 104x57m
- With two 7 football pitches, 57x33m

#### 2 INDOOR FOOTBALL PITCHES 3:3

• 21x10m with artificial grass.





### 2 SPECIFIC FOOTBALL 7 PITCHES.

• 55x38m

#### 1 INDOOR FOOTBALL PITCH 5:5

• 40x20m with artificial grass and glass walls.







# INDOOR SWIMMING POOL

#### **TRADITIONAL POOL 25X16M**

• 8 lanes

Maximum depth: 2.07mMinimum depth: 1.82m

**POOL FOR BEGINNERS: 12.50 X 6M** 

• Depth: 1m



### SPA AREA

- Jacuzzi.
- Footbath.
- Finnish Sauna.
- Turkish Bath.
- Roman Therm.
- Bithermal Showers.
- Uva Rays.











### GYMNASIUM















### OLYMPIC STADIUM CAMILO CANO IN FIGURES

2,750
Built
square metres.

30,000 Square metres of land.

Lanes (400 metres).

4 Lighting Towers.



#### ATHLETICS TRACK

- Eight 400 metre lanes.
- Technical Support of pre-fabricated rubber, 13.5 mm Sportflex SX 720, MONDO.
- 462 m2 Long Jump.
- Cutting edge paving, MONDO. • Prepared for all sports modalities: races, pole vault, hammer and discus throw, obstacle races, long jump, triple jump, etc.

#### FOOTBALL PITCH













# SPANISH ATHLETICS CHAMPIONSHIP

610 athletes took part from the 31st of August to the 1st of September 2019 in the 99th Spanish Athletics Championship" hold in La Nucía, in 42 athletic disciplines. The best Spanish Athletes trained for the first time in the athletics track of the new "Olympic Stadium