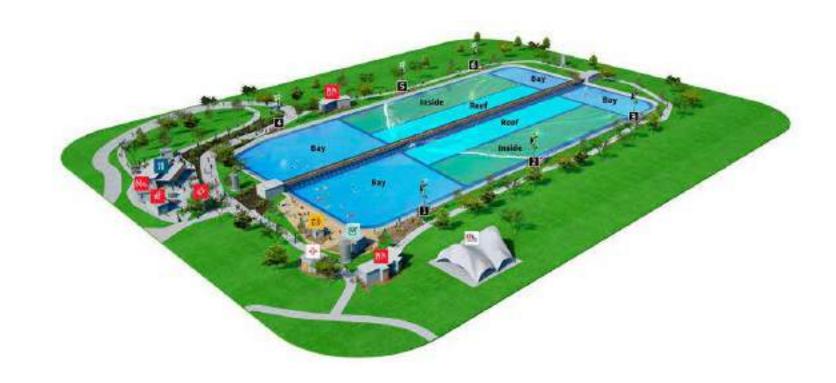

### WAVE POOL

With a surface area of 70,0000 m2.

EDUCATIONAL COMPLEX.

SECOND SECONDARY
SCHOOL IN LA NUCÍA.