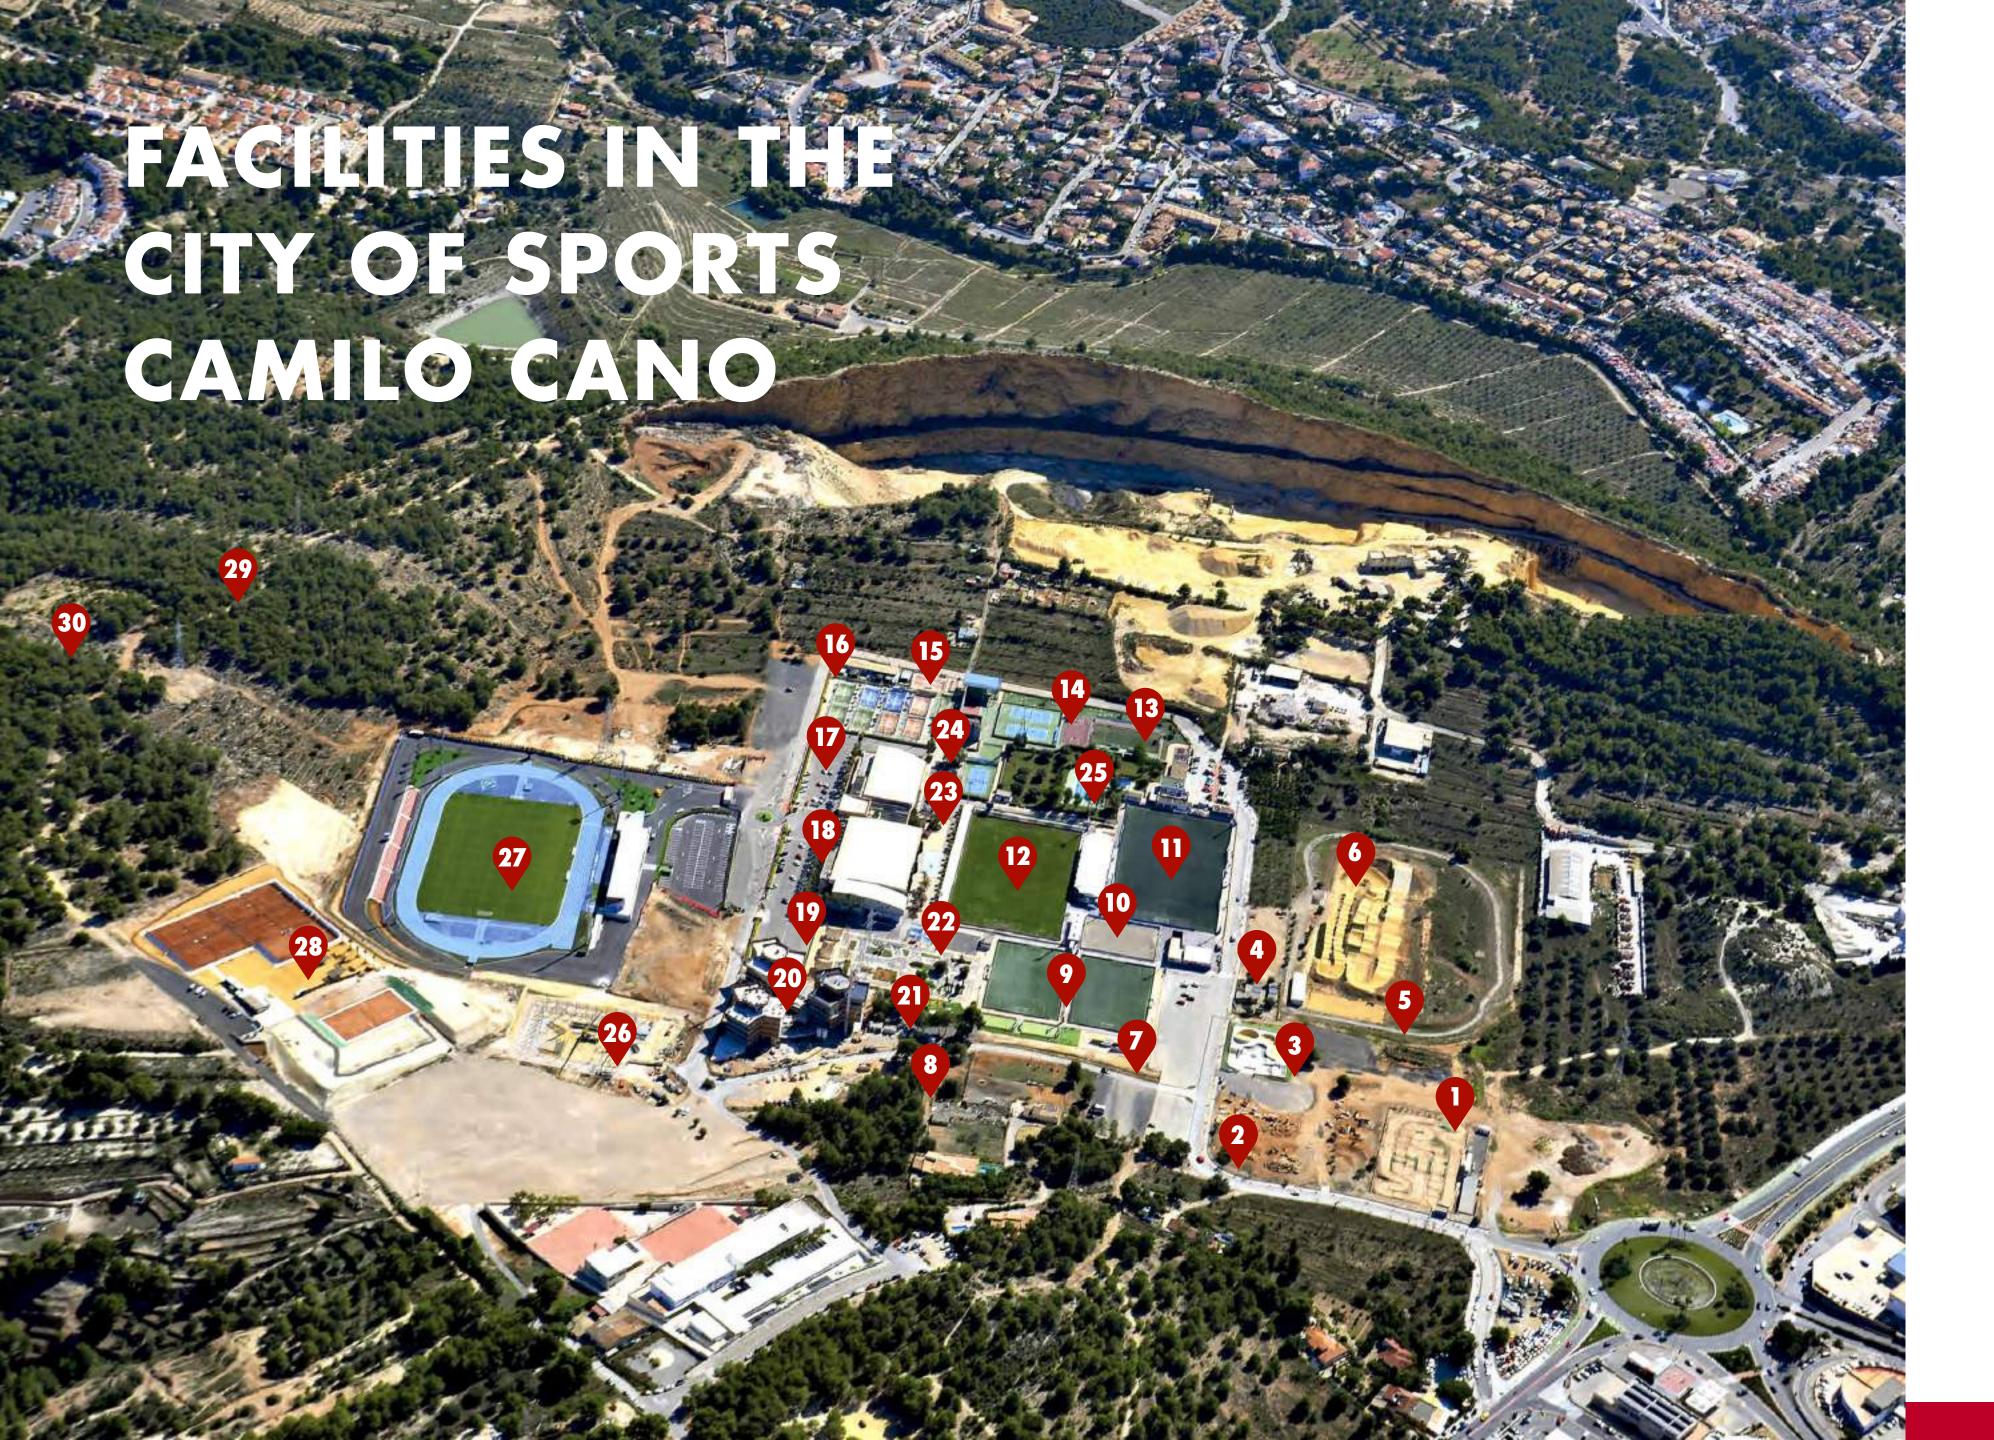

# CIUDAD DEPORTIVA CAMILO CANO

MORE THAN 80 FACILITIES DISTRIBUTED ALONG 250,000 SQUARE METRES.

- 1. Car Circuit RC
- 2. Trial Bike Area.
- 3. Skate Park
- 4. BTT Centre.
- 5. Dog Agility Track.
- 6. BMX Bikes Circuit.
- 7. Parkour Area.
- 8. Two 3 Football Pitches.
- 9. Two 7 Football Pitches.
- 10. Volley /Beach Football Pitch.
- 11. Artificial Grass Football 11 Pitch.
- 12. Natural Grass Football 11 Pitch.
- 13. Indoor Football Court.
- 14. Mini Golf Area.
- 15. Frontón and Squash
- 16. Paddle Sports Complex.
- 17. Indoor Swimming Pool.
- 18. Indoor Sports Hall.
- 19. Road safety education.
- 20. Hotel Residence for Sportsmen and Sportswomen.
- 21. Playroom.
- 22. Padball Courts.
- 23. Tennis Courts.
- 24. Rocódromo (Climbing Wall).
- 25. Outdoor Swimming Pool.
- 26. Second Indoor Sports Hall.
- 27. Athletics and Football Stadium.
- 28. Ferrer Tennis Academy.
- 29. Network of Paths and BTT Routes.
- 30. Bike Park