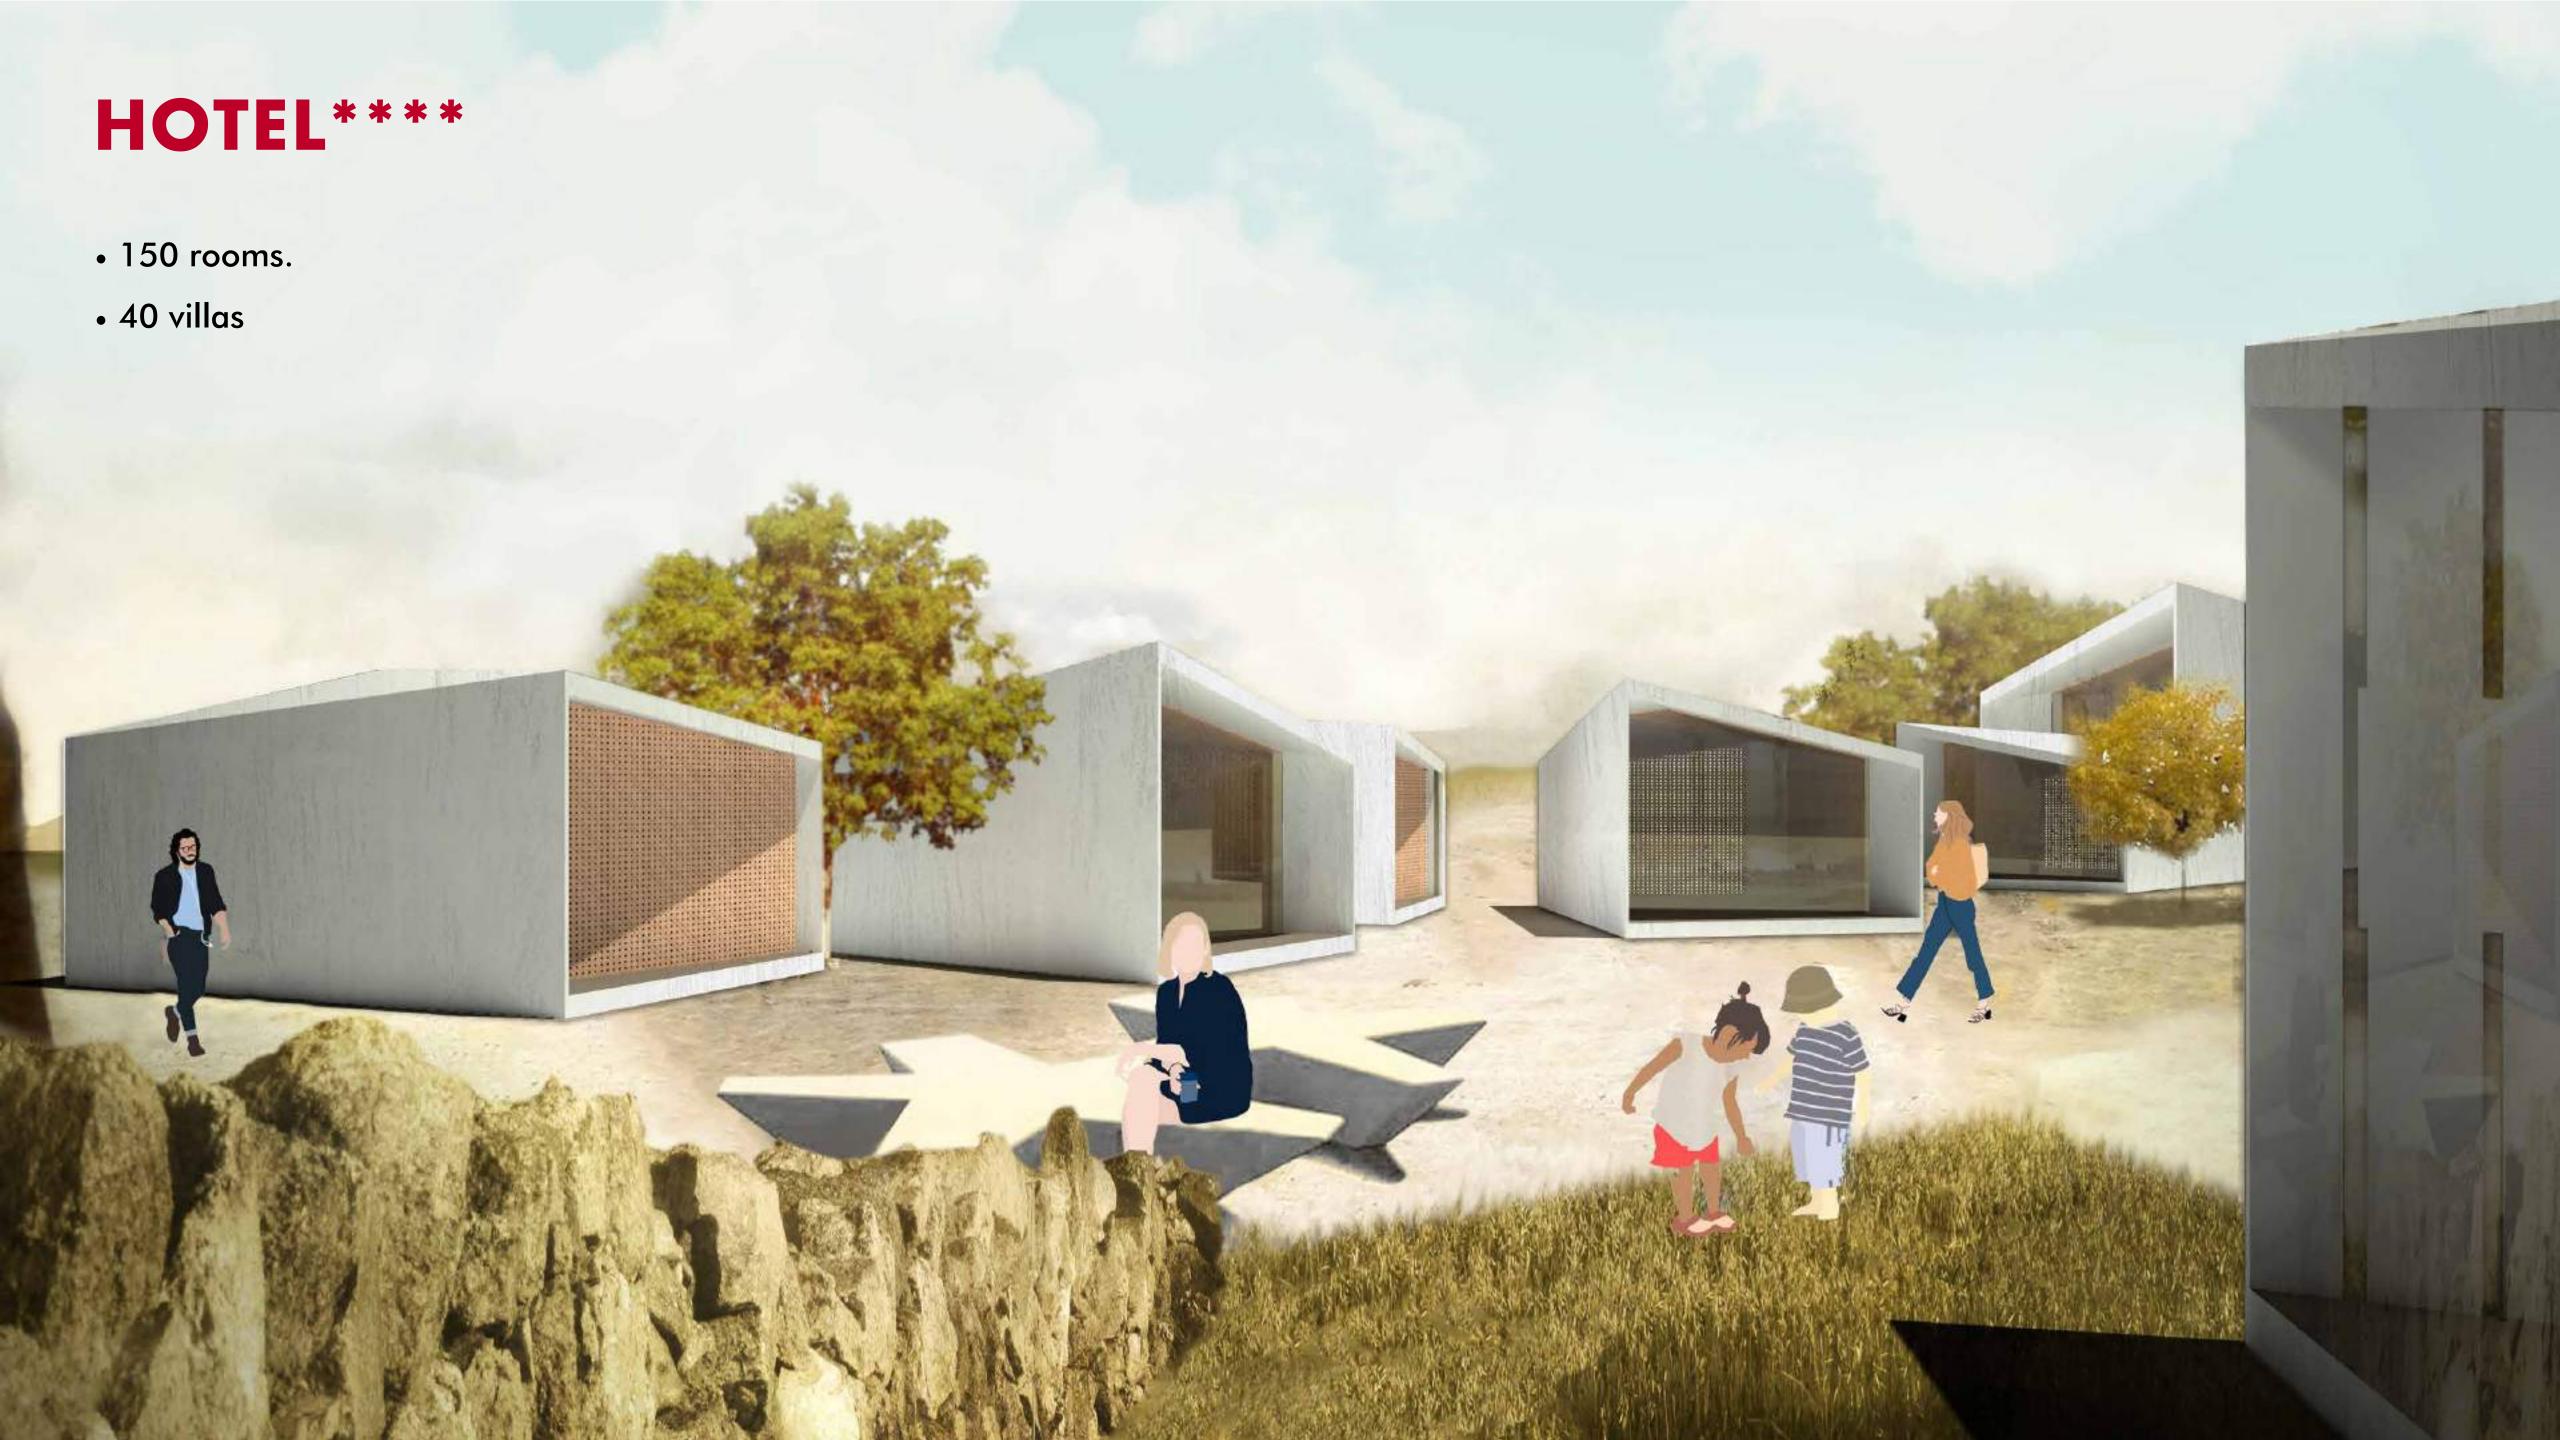

### SOCCER CENTER

Another Project is a great Soccer Centre, with six football pitches and a 5-star Hotel, which will transform La Nucía in the City of Football. These facilities will make it possible for many teams from Central Europe to train during the whole year.