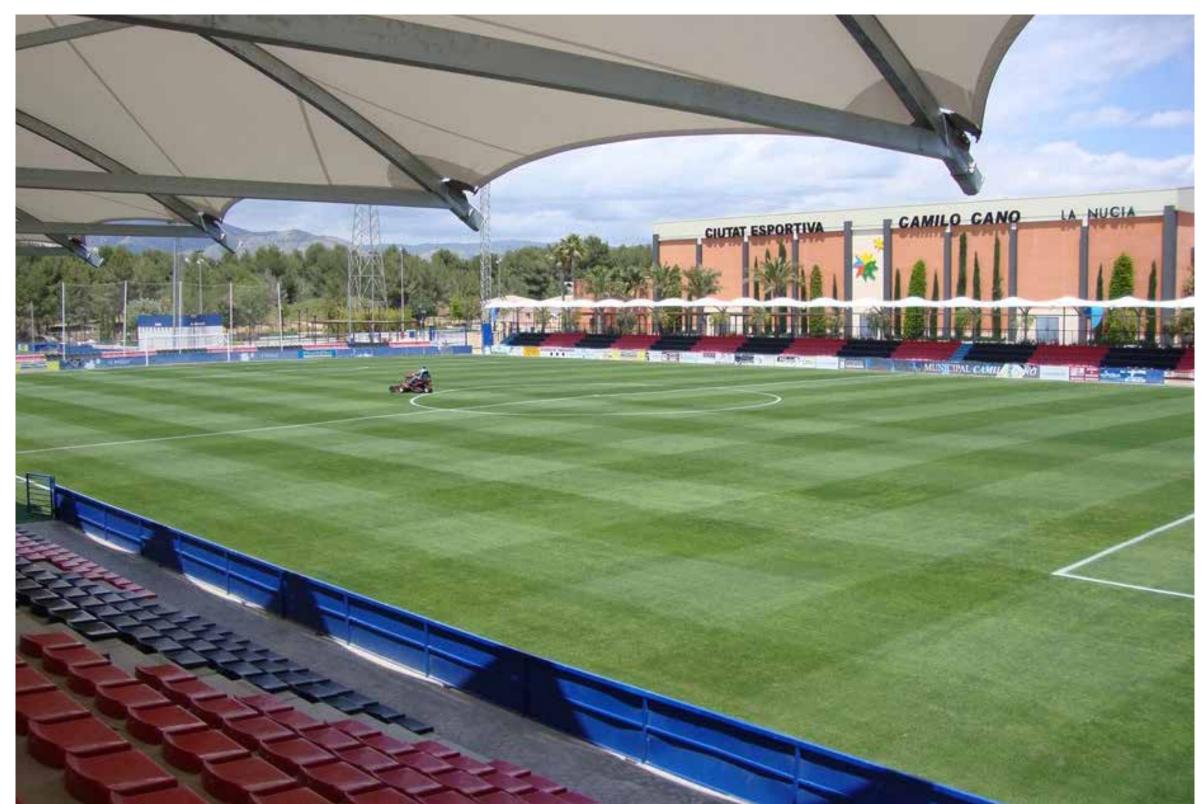

### NATURAL GRASS FOOTBALL PITCH.

- 100x60m
- Changing Rooms for 2 teams.
- A 65m2 Gymnasium.
- Physiotherapy Room.

### ARTIFICIAL GRASS FOOTBALL PITCH

- 104x57m
- With two 7 football pitches, 57x33m