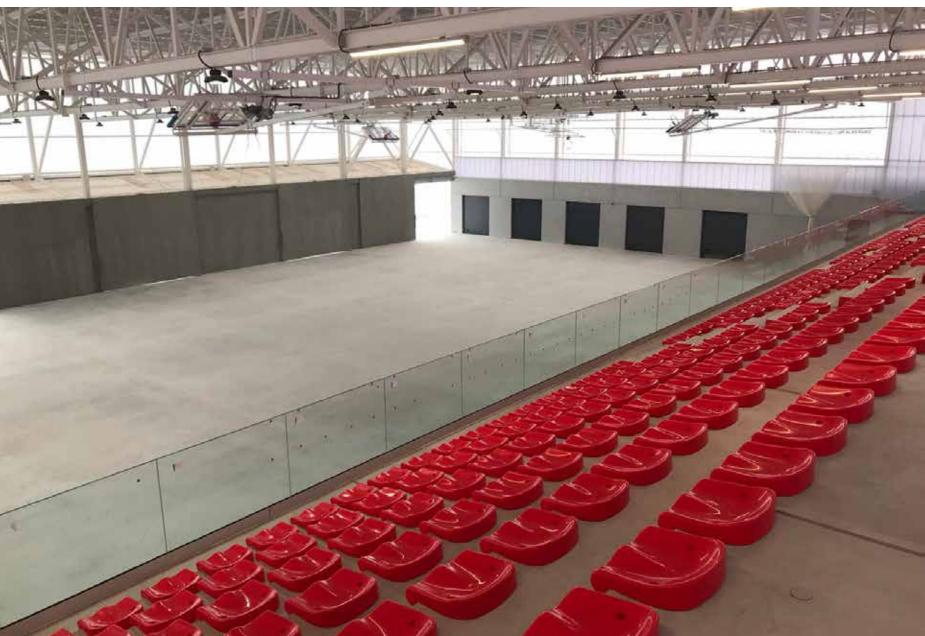

# SECOND SPORTS HALL

The second Sports Hall in La Nucía will be a functional and dynamic Indoor Sports Hall with 2,854 square metres of synthetic track. It will have 4 changing rooms, a physical fitness room, a weight room and massage room.

The second Sports Hall will have just one stand in one of the sides. That will allow the opening of the side walls to create new spaces connected with the outdoor area.