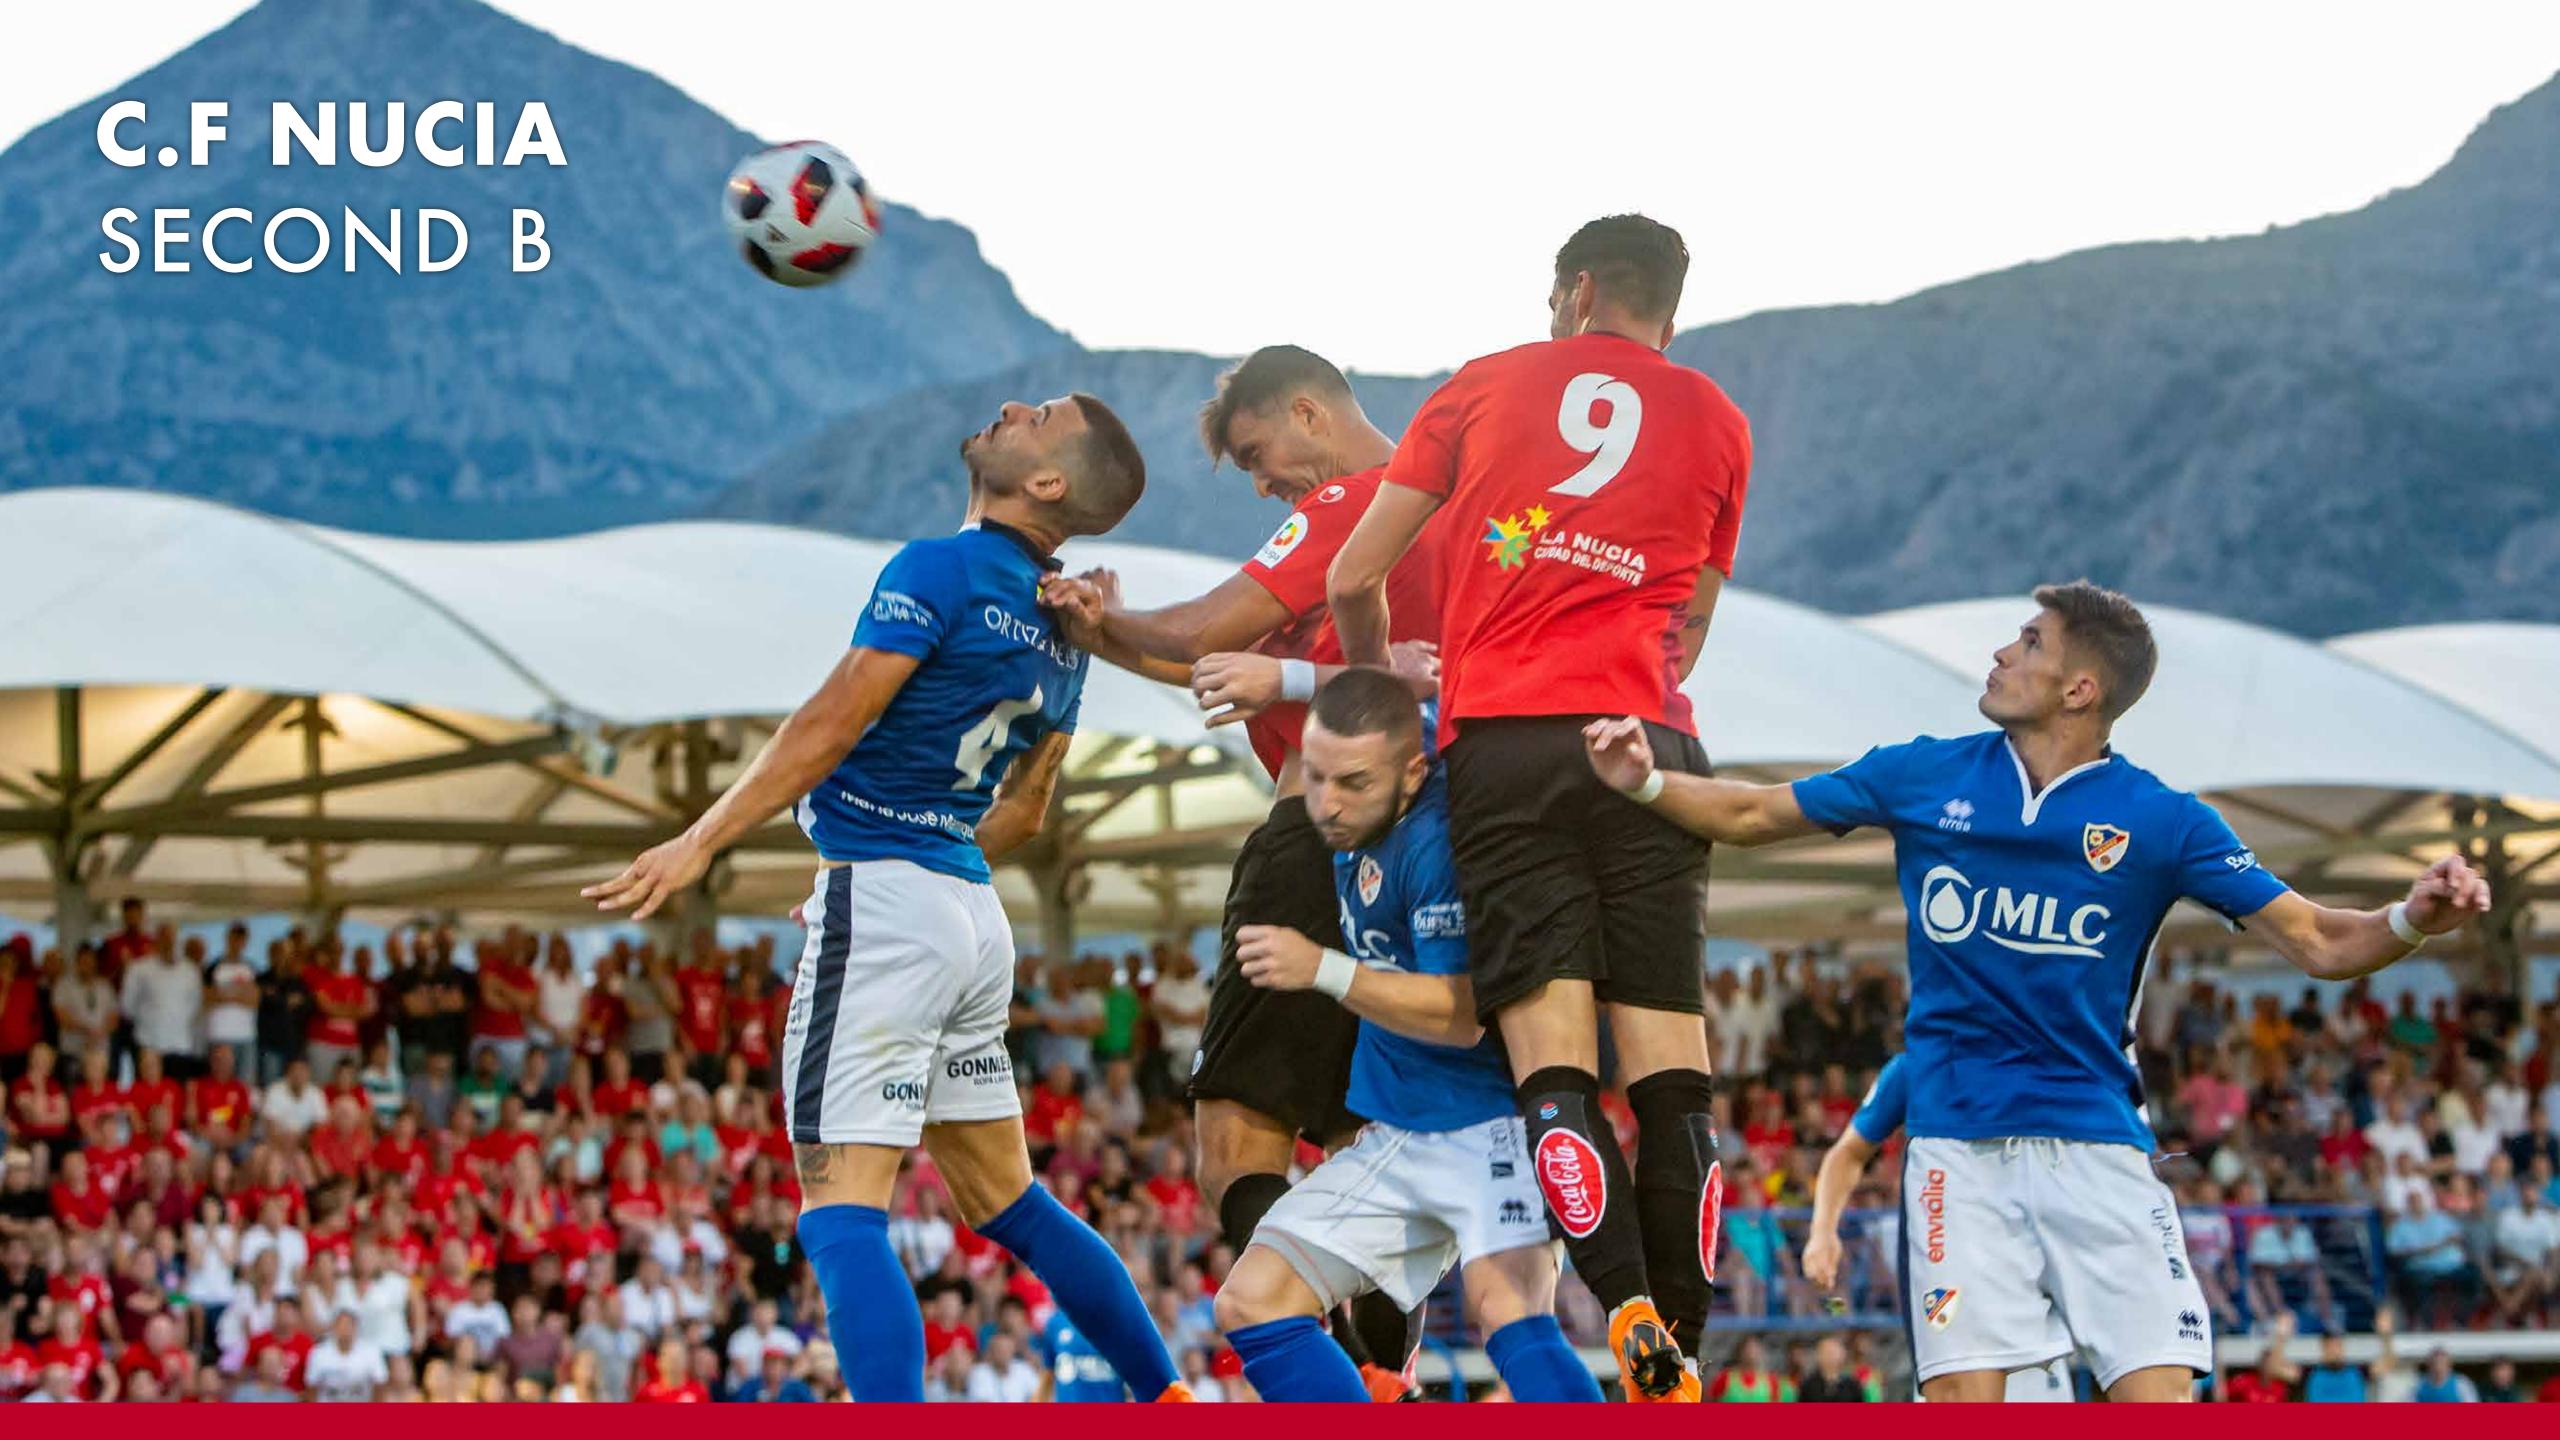

# SPANISH ATHLETICS CHAMPIONSHIP

610 athletes took part from the 31st of August to the 1st of September 2019 in the 99th Spanish Athletics Championship" hold in La Nucía, in 42 athletic disciplines. The best Spanish Athletes trained for the first time in the athletics track of the new "Olympic Stadium Camilo Cano" in La Nucía. This was the first time in history that the Spanish Athletics Championship was hold in the province of Alicante.