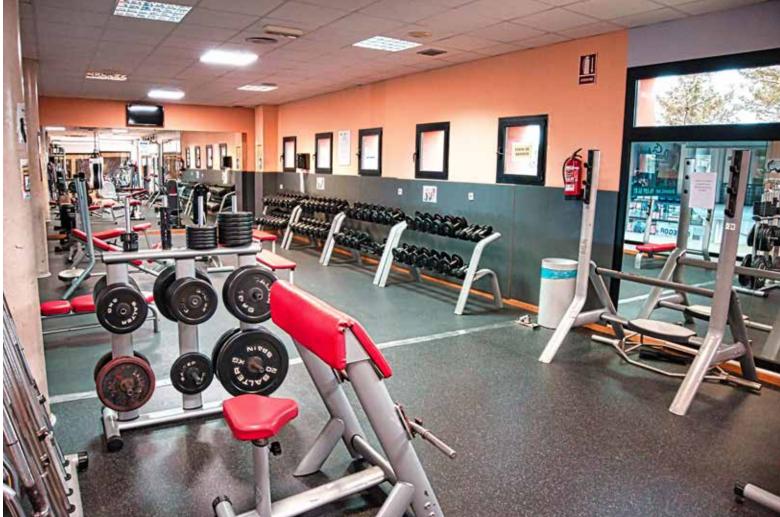

### NATURAL GRASS FOOTBALL PITCH.

- 100x60m
- Changing Rooms for 2 teams.
- A 65m2 Gymnasium.
- Physiotherapy Room.

#### 1 BEACH FOOTBALL PITCH OR 3 VOLLEY /BEACH FOOTBALL

• 40x30m





### ARTIFICIAL GRASS FOOTBALL PITCH

- 104x57m
- With two 7 football pitches, 57x33m

#### 2 INDOOR FOOTBALL PITCHES 3:3

• 21x10m with artificial grass.





### 2 SPECIFIC FOOTBALL 7 PITCHES.

• 55x38m

#### 1 INDOOR FOOTBALL PITCH 5:5

• 40x20m with artificial grass and glass walls.







# INDOOR SWIMMING POOL

#### **TRADITIONAL POOL 25X16M**

• 8 lanes

Maximum depth: 2.07mMinimum depth: 1.82m

**POOL FOR BEGINNERS: 12.50 X 6M** 

• Depth: 1m



### SPA AREA

- Jacuzzi.
- Footbath.
- Finnish Sauna.
- Turkish Bath.
- Roman Therm.
- Bithermal Showers.
- Uva Rays.











### GYMNASIUM















### OLYMPIC STADIUM CAMILO CANO IN FIGURES

2,750
Built
square metres.

30,000 Square metres of land.

Lanes (400 metres).

4 Lighting Towers.



#### ATHLETICS TRACK

- Eight 400 metre lanes.
- Technical Support of pre-fabricated rubber, 13.5 mm Sportflex SX 720, MONDO.
- 462 m2 Long Jump.
- Cutting edge paving, MONDO. • Prepared for all sports modalities: races, pole vault, hammer and discus throw, obstacle races, long jump, triple jump, etc.

#### FOOTBALL PITCH













# SPANISH ATHLETICS CHAMPIONSHIP

610 athletes took part from the 31st of August to the 1st of September 2019 in the 99th Spanish Athletics Championship" hold in La Nucía, in 42 athletic disciplines. The best Spanish Athletes trained for the first time in the athletics track of the new "Olympic Stadium C