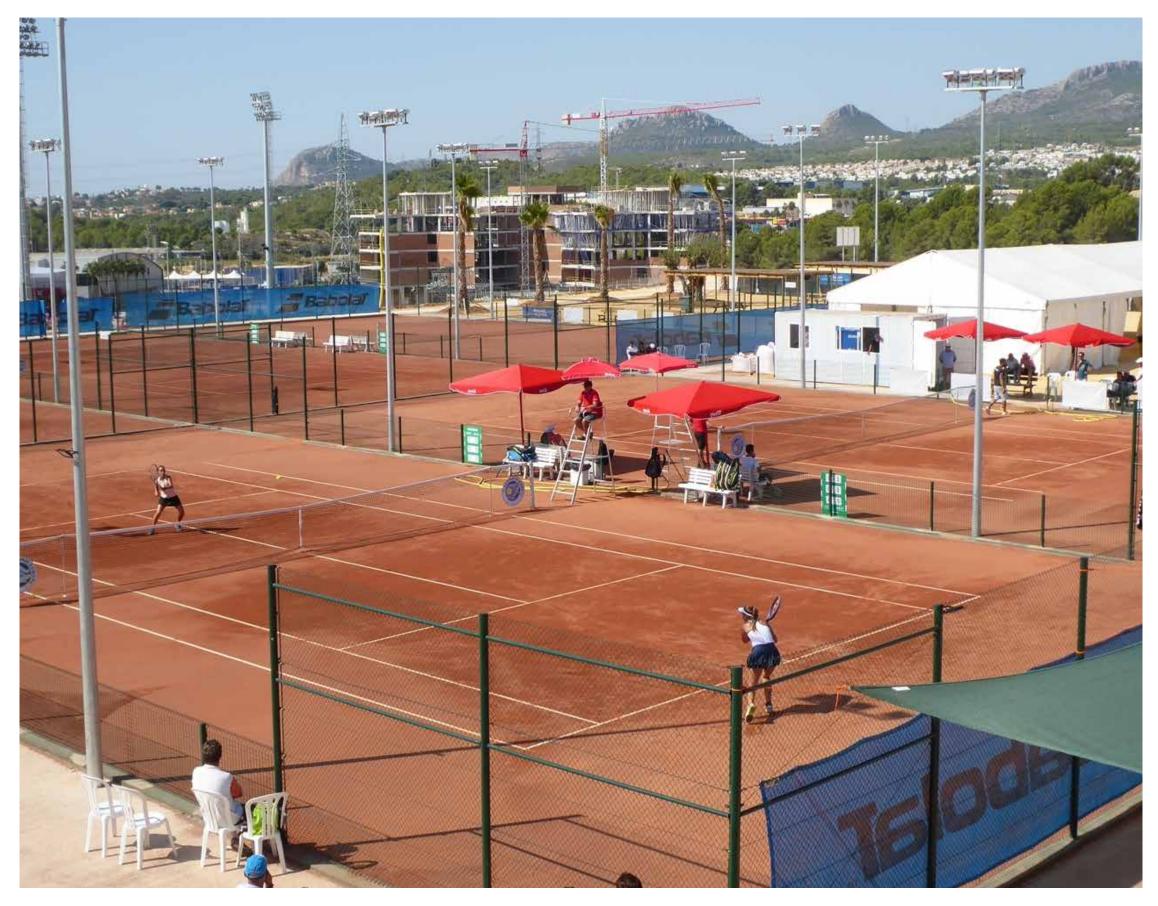

# DAVID FERRER TENNIS ACADEMY

- 6 clay Tennis Courts, all of them with its own full lighting.
- 3 hard tennis courts, all of them with its own full lighting.
- Shop for sale of sports material and strings.