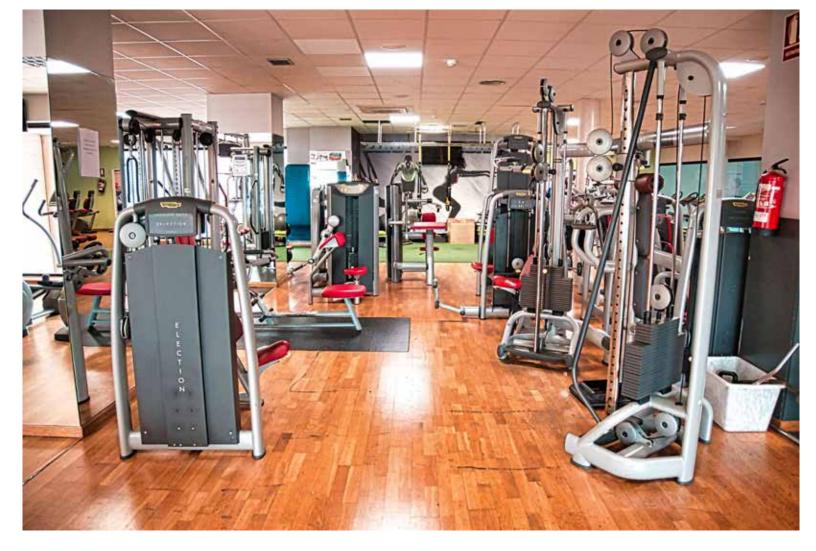

### NATURAL GRASS FOOTBALL PITCH.

- 100x60m
- Changing Rooms for 2 teams.
- A 65m2 Gymnasium.
- Physiotherapy Room.

#### 1 BEACH FOOTBALL PITCH OR 3 VOLLEY /BEACH FOOTBALL

• 40x30m





### ARTIFICIAL GRASS FOOTBALL PITCH

- 104x57m
- With two 7 football pitches, 57x33m

#### 2 INDOOR FOOTBALL PITCHES 3:3

• 21x10m with artificial grass.





### 2 SPECIFIC FOOTBALL 7 PITCHES.

• 55x38m

#### 1 INDOOR FOOTBALL PITCH 5:5

• 40x20m with artificial grass and glass walls.







# INDOOR SWIMMING POOL

#### **TRADITIONAL POOL 25X16M**

• 8 lanes

Maximum depth: 2.07mMinimum depth: 1.82m

**POOL FOR BEGINNERS: 12.50 X 6M** 

• Depth: 1m



### SPA AREA

- Jacuzzi.
- Footbath.
- Finnish Sauna.
- Turkish Bath.
- Roman Therm.
- Bithermal Showers.
- Uva Rays.











### GYMNASIUM















### OLYMPIC STADIUM CAMILO CANO IN FIGURES

2,750
Built
square metres.

30,000 Square metres of land.

Lanes (400 metres).

4 Lighting Towers.



#### ATHLETICS TRACK

- Eight 400 metre lanes.
- Technical Support of pre-fabricated rubber, 13.5 mm Sportflex SX 720, MONDO.
- 462 m2 Long Jump.
- Cutting edge paving, MONDO. • Prepared for all sports modalities: races, pole vault, hammer and discus throw, obstacle races, long jump, triple jump, etc.

#### FOOTBALL PITCH













# SPANISH ATHLETICS CHAMPIONSHIP

610 athletes took part from the 31st of August to the 1st of September 2019 in the 99th Spanish Athletics Championship" hold in La Nucía, in 42 athletic disciplines. The best Spanish Athletes trained for the first time in the athletics track of the new "Olympic Stadium Camil