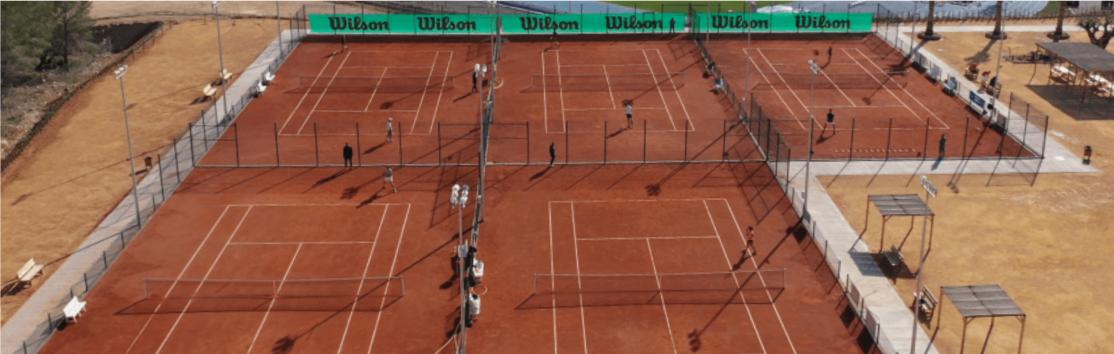

# DAVID FERRER TENNIS ACADEMY

- 6 clay Tennis Courts, all of them with its own full lighting.
- 3 hard tennis courts, all of them with its own full lighting.
- Shop for sale of sports material and strings.