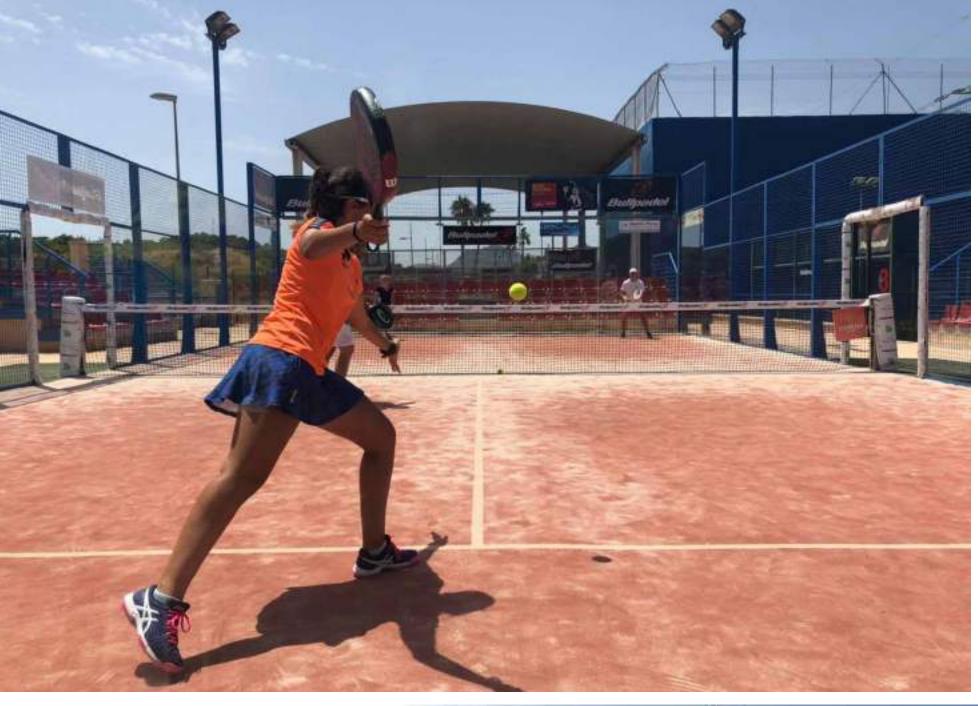

# PADDLE TENNIS COURTS

- 12 Paddle Tennis Courts.
- 20x10m (One of them Indoor)