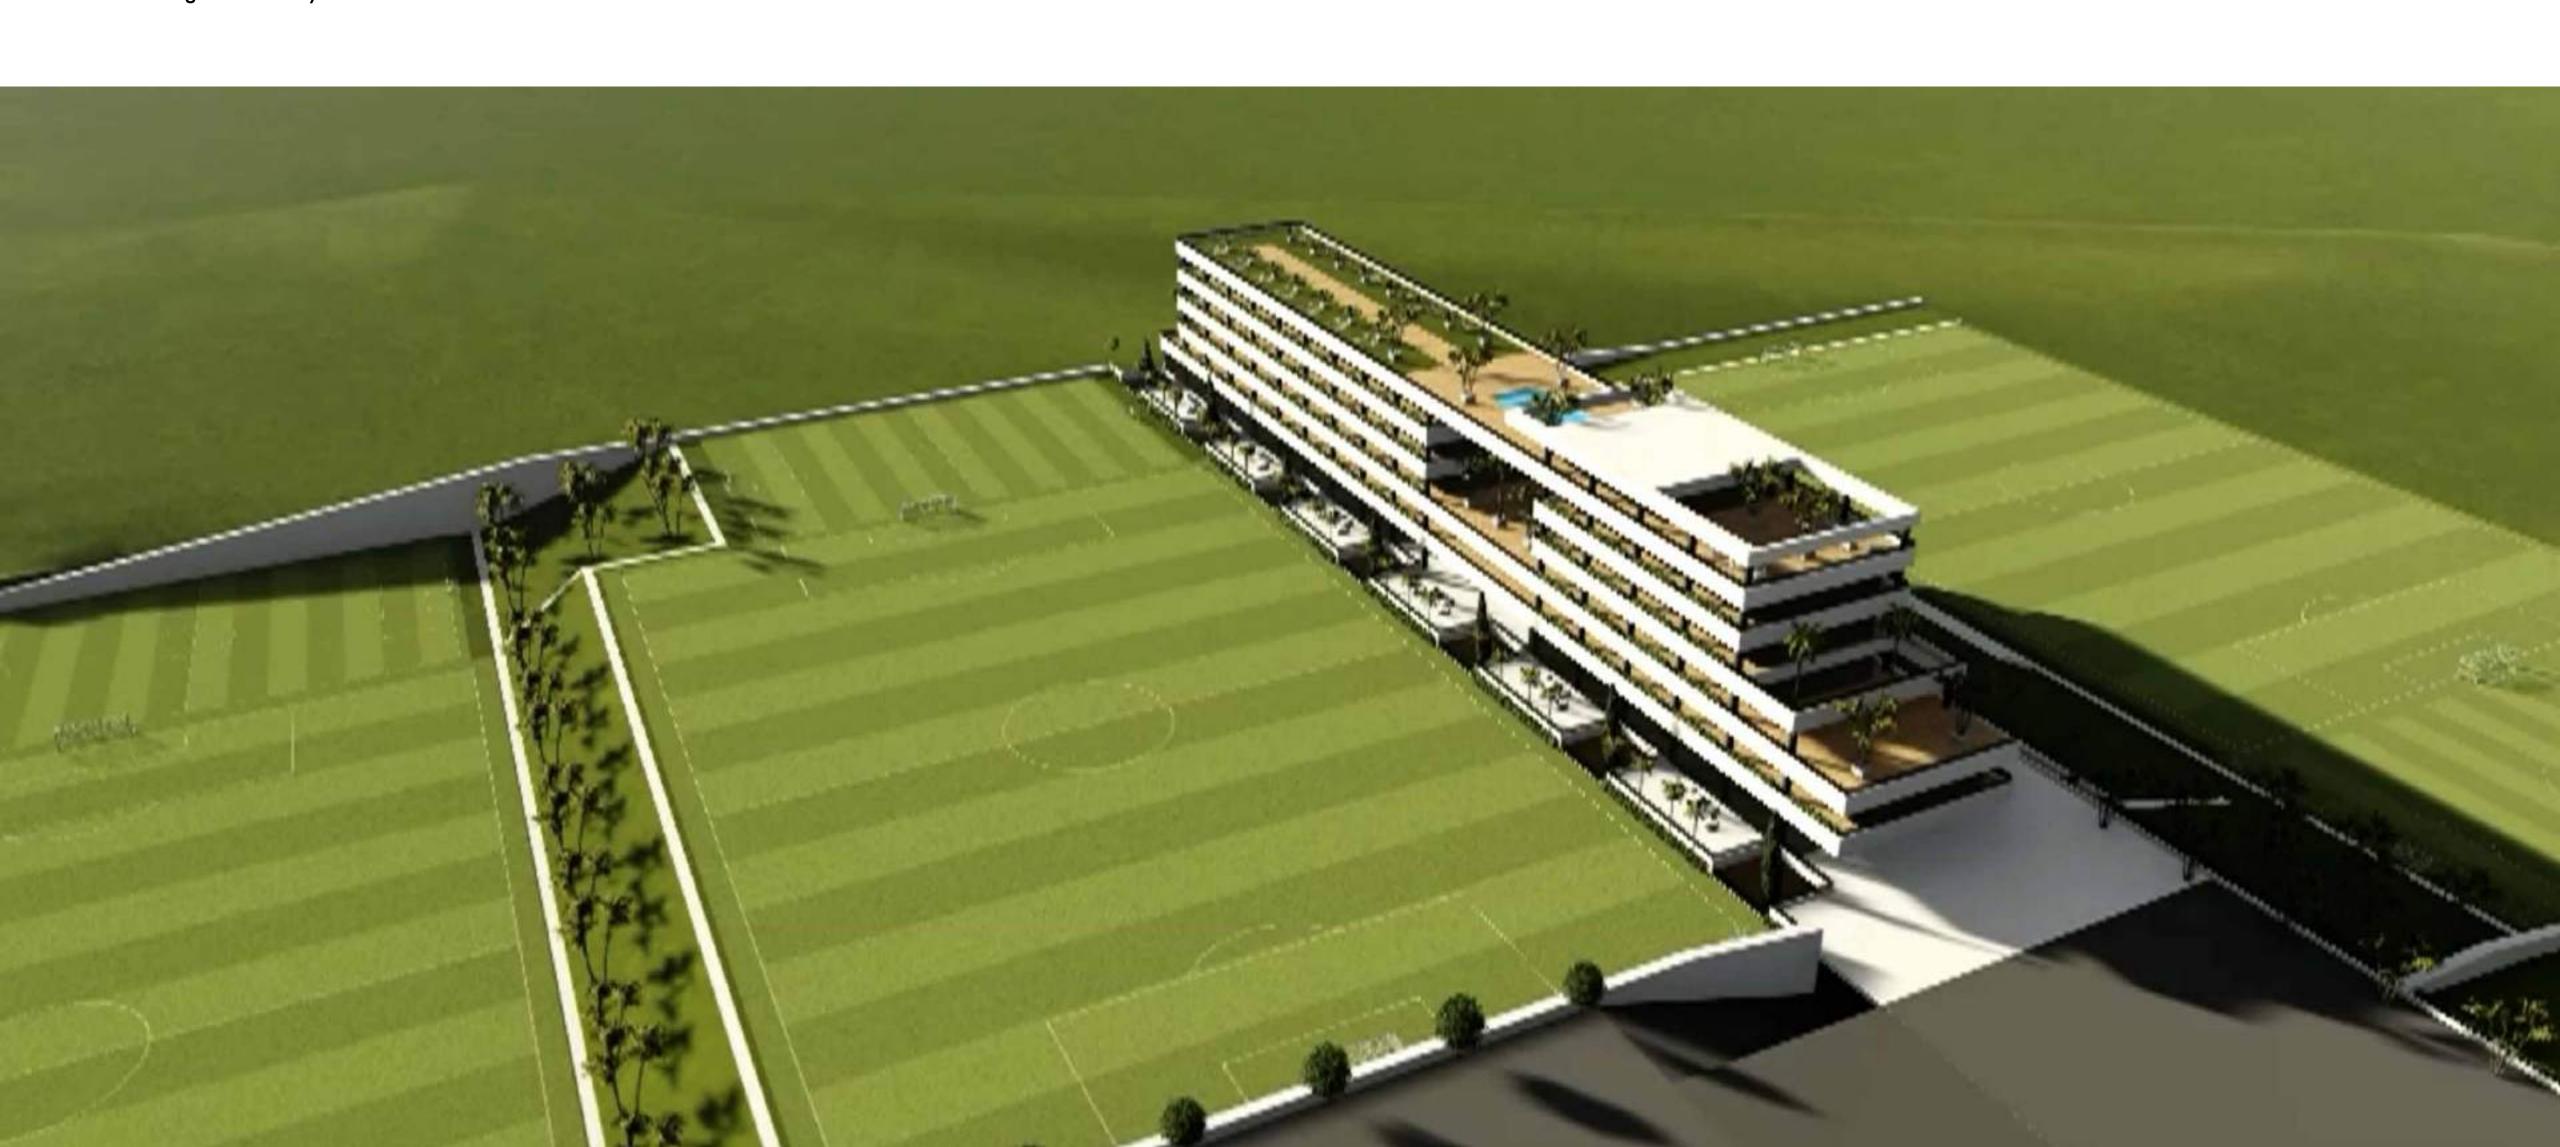

### SOCCER CENTER

Another Project is a great Soccer Centre, with six football pitches and a 5-star Hotel, which will transform La Nucía in the City of Football. These facilities will make it possible for many teams from Central Europe to train during the whole year.