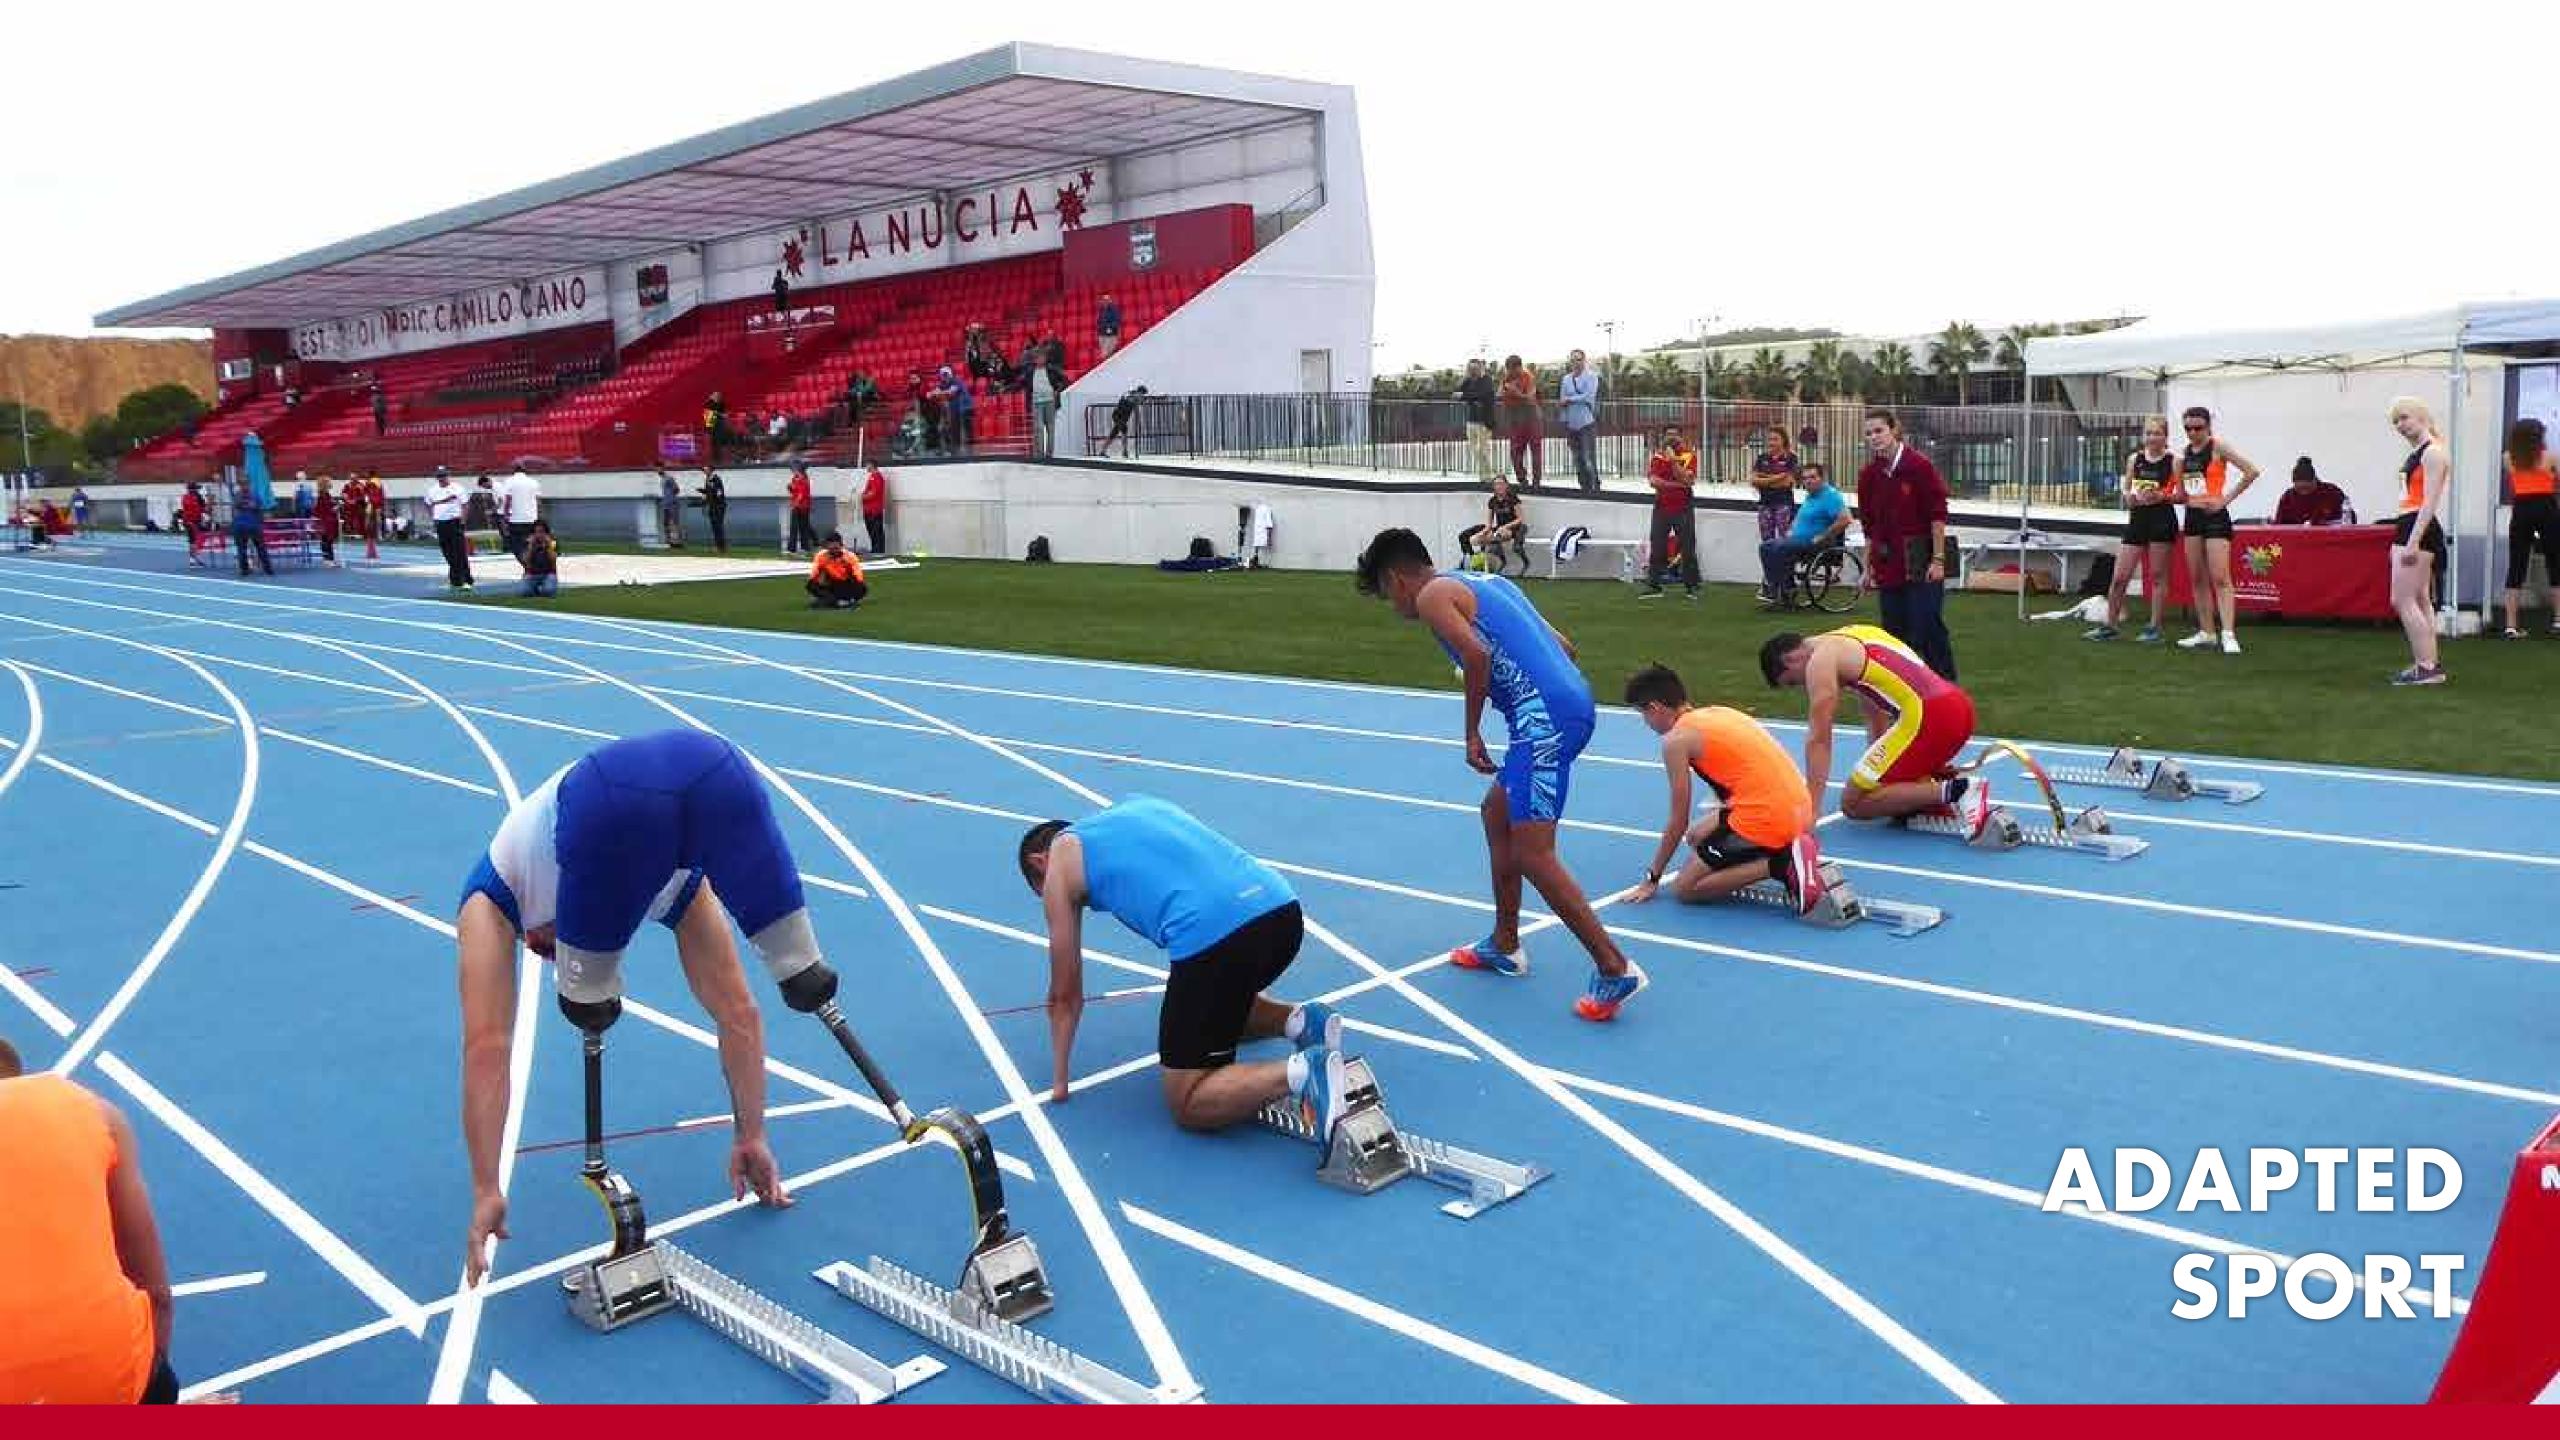

#### ATHLETICS TRACK

- Eight 400 metre lanes.
- Technical Support of pre-fabricated rubber, 13.5 mm Sportflex SX 720, MONDO.
- 462 m2 Long Jump.
- Cutting edge paving, MONDO. • Prepared for all sports modalities: races, pole vault, hammer and discus throw, obstacle races, long jump, triple jump, etc.

# SPANISH ATHLETICS CHAMPIONSHIP

610 athletes took part from the 31st of August to the 1st of September 2019 in the 99th Spanish Athletics Championship" hold in La Nucía, in 42 athletic disciplines. The best Spanish Athletes trained for the first time in the athletics track of the new "Olympic Stadium Camilo Cano" in La Nucía. This was the first time in history that the Spanish Athletics Championship was hold in the province of Alicante.