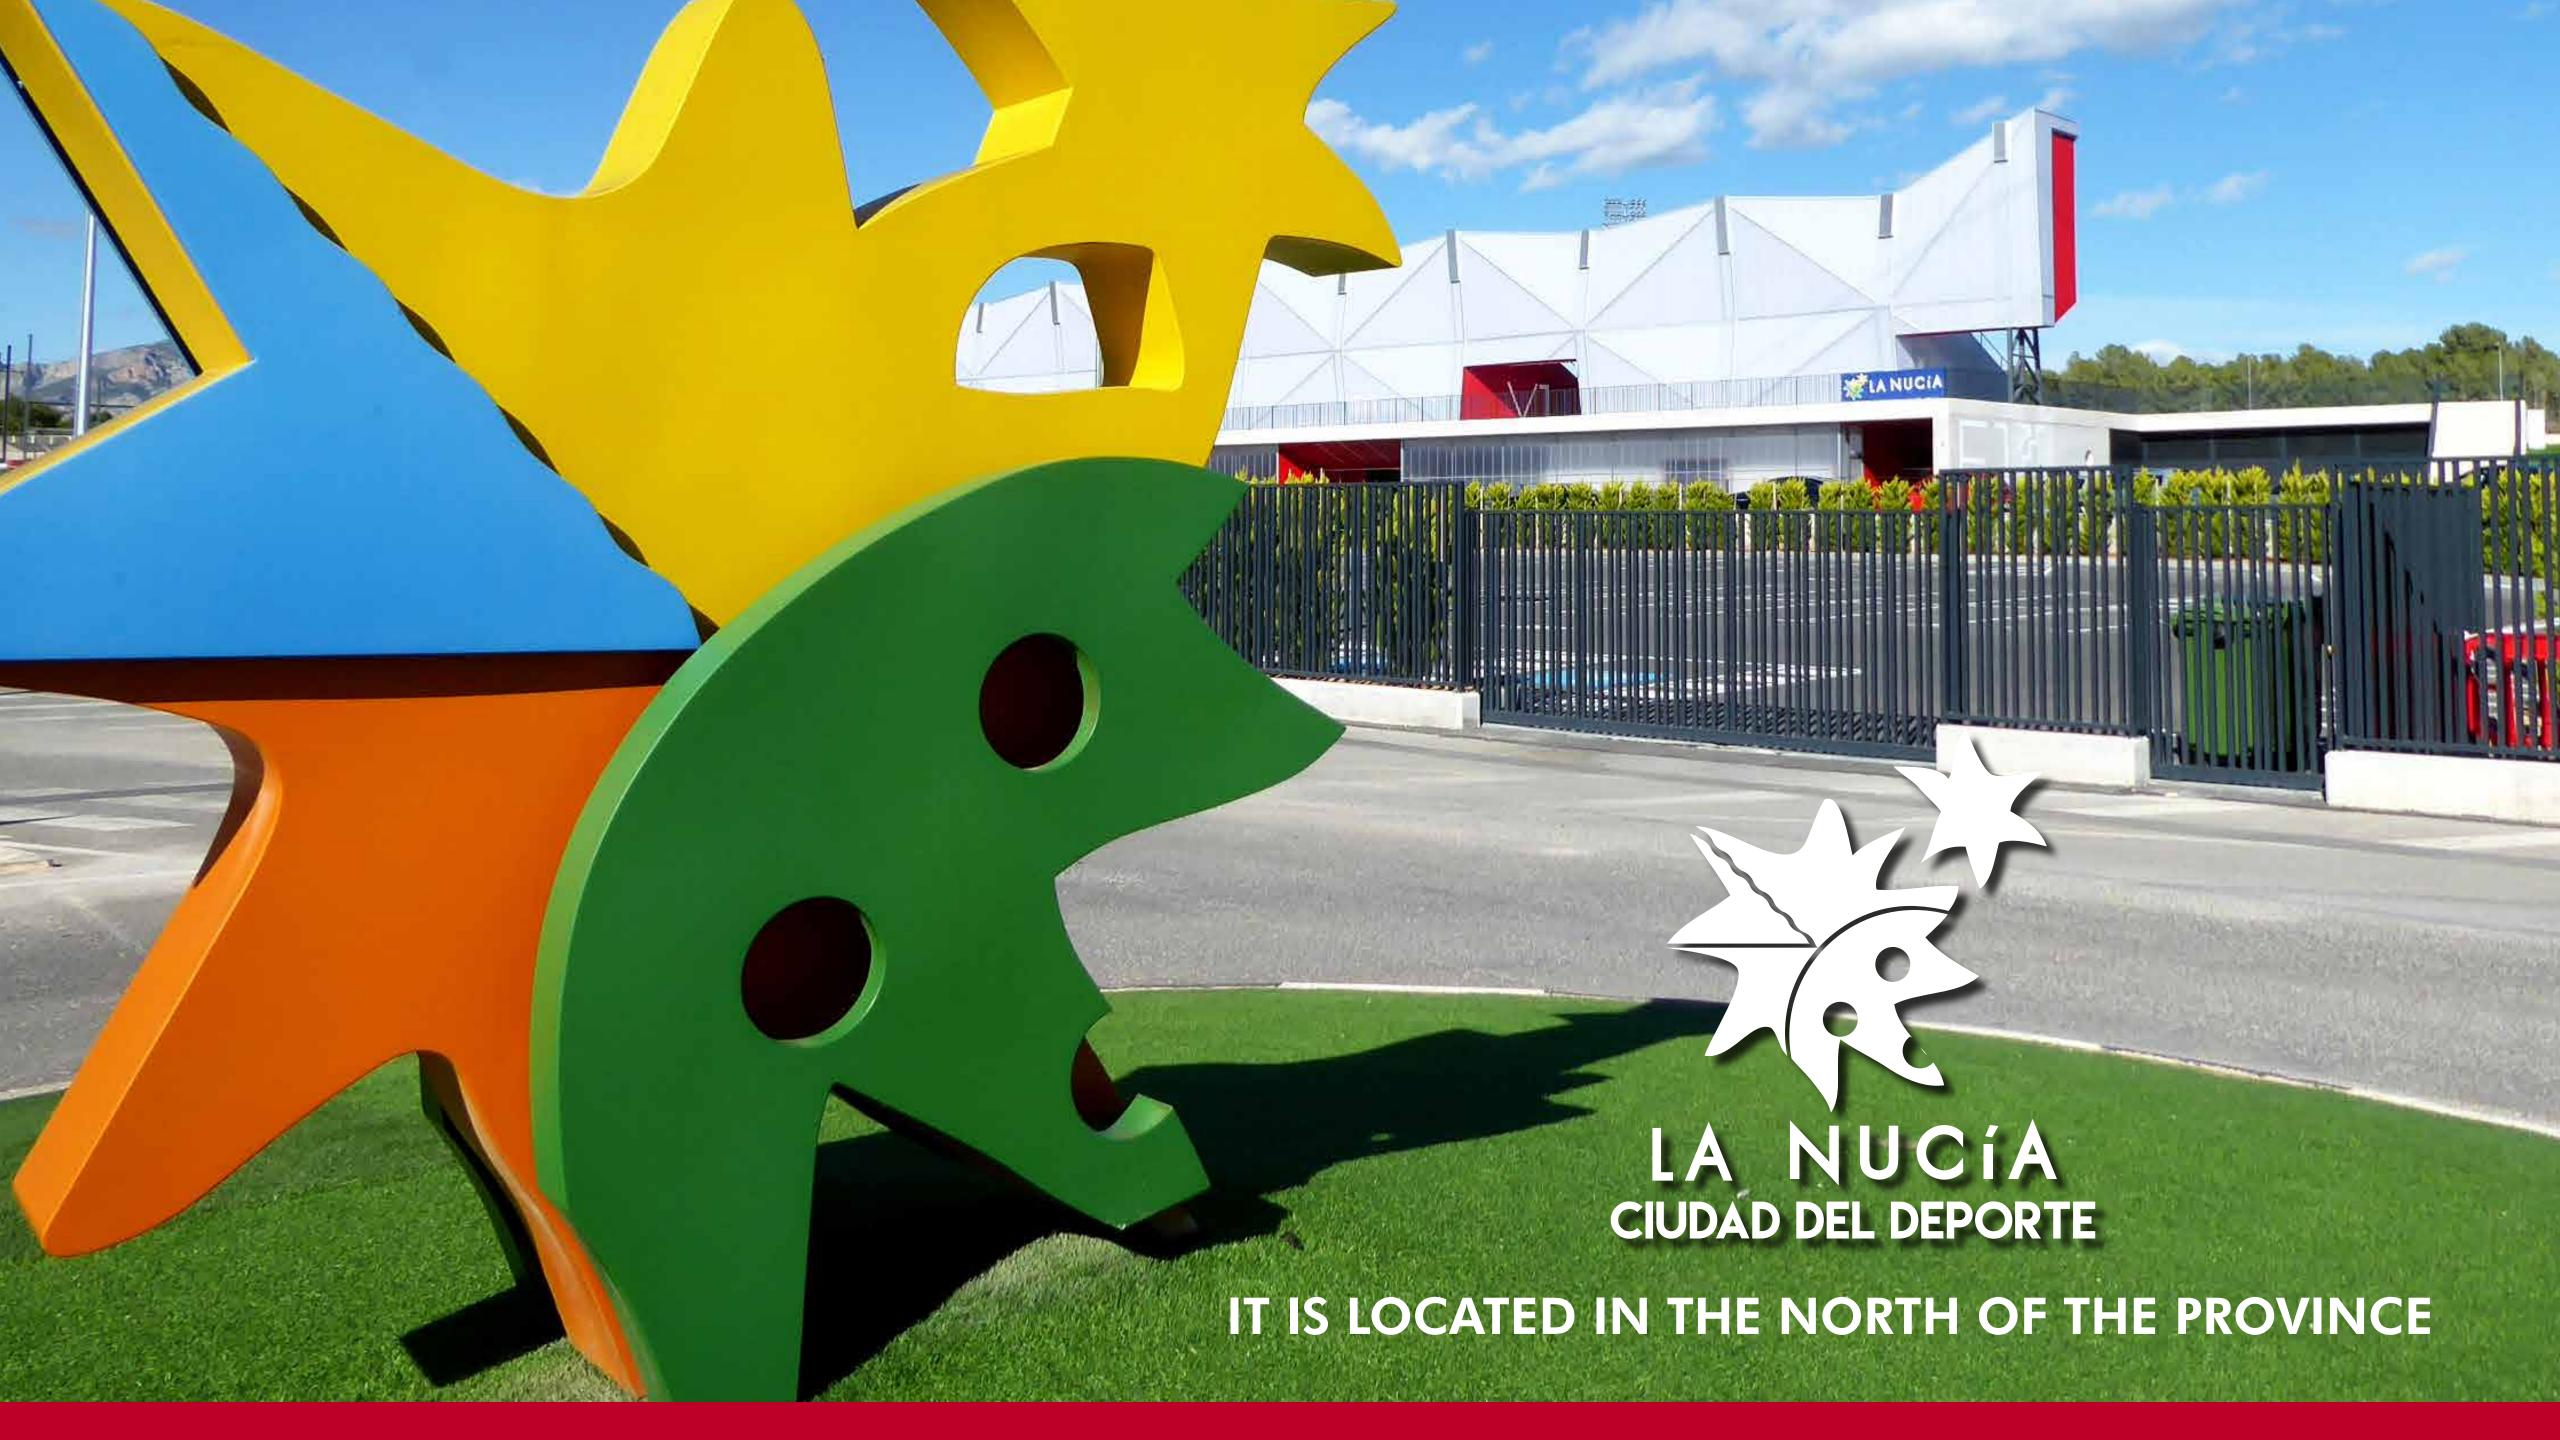

# CIUDAD DEPORTIVA CAMILO CANO

MORE THAN 80 FACILITIES DISTRIBUTED ALONG 250,000 SQUARE METRES.

- 1. Car Circuit RC
- 2. Trial Bike Area.
- 3. Skate Park
- 4. BTT Centre.
- 5. Dog Agility Track.
- 6. BMX Bikes Circuit.
- 7. Parkour Area.
- 8. Two 3 Football Pitches.
- 9. Two 7 Football Pitches.
- 10. Volley /Beach Football Pitch.
- 11. Artificial Grass Football 11 Pitch.
- 12. Natural Grass Football 11 Pitch.
- 13. Indoor Football Court.
- 14. Mini Golf Area.
- 15. Frontón and Squash
- 16. Paddle Sports Complex.
- 17. Indoor Swimming Pool.
- 18. Indoor Sports Hall.
- 19. Road safety education.
- 20. Hotel Residence for Sportsmen and Sportswomen.
- 21. Playroom.
- 22. Padball Courts.
- 23. Tennis Courts.
- 24. Rocódromo (Climbing Wall).
- 25. Outdoor Swimming Pool.
- 26. Second Indoor Sports Hall.
- 27. Athletics and Football Stadium.
- 28. Ferrer Tennis Academy.
- 29. Network of Paths and BTT Routes.
- 30. Bike Park

### THE CITY OF SPORTS IN FIGURES

**450,000** square metres

Total area of the City of Sports Camilo Cano.

4,500

Users come daily to these facilities.

100

An investment of more than 100 million euros.