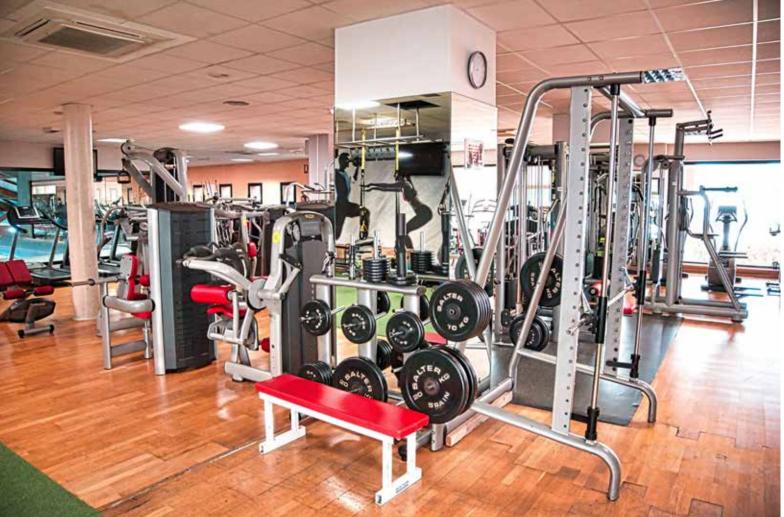

### NATURAL GRASS FOOTBALL PITCH.

- 100x60m
- Changing Rooms for 2 teams.
- A 65m2 Gymnasium.
- Physiotherapy Room.

#### 1 BEACH FOOTBALL PITCH OR 3 VOLLEY /BEACH FOOTBALL

• 40x30m





### ARTIFICIAL GRASS FOOTBALL PITCH

- 104x57m
- With two 7 football pitches, 57x33m

#### 2 INDOOR FOOTBALL PITCHES 3:3

• 21x10m with artificial grass.





### 2 SPECIFIC FOOTBALL 7 PITCHES.

• 55x38m

#### 1 INDOOR FOOTBALL PITCH 5:5

• 40x20m with artificial grass and glass walls.







# INDOOR SWIMMING POOL

#### **TRADITIONAL POOL 25X16M**

• 8 lanes

Maximum depth: 2.07mMinimum depth: 1.82m

**POOL FOR BEGINNERS: 12.50 X 6M** 

• Depth: 1m



### SPA AREA

- Jacuzzi.
- Footbath.
- Finnish Sauna.
- Turkish Bath.
- Roman Therm.
- Bithermal Showers.
- Uva Rays.











### GYMNASIUM















### OLYMPIC STADIUM CAMILO CANO IN FIGURES

2,750
Built
square metres.

30,000 Square metres of land.

Lanes (400 metres).

4 Lighting Towers.



#### ATHLETICS TRACK

- Eight 400 metre lanes.
- Technical Support of pre-fabricated rubber, 13.5 mm Sportflex SX 720, MONDO.
- 462 m2 Long Jump.
- Cutting edge paving, MONDO. • Prepared for all sports modalities: races, pole vault, hammer and discus throw, obstacle races, long jump, triple jump, etc.

#### FOOTBALL PITCH













# SPANISH ATHLETICS CHAMPIONSHIP

610 athletes took part from the 31st of August to the 1st of September 2019 in the 99th Spanish Athletics Championship" hold in La Nucía, in 42 athletic disciplines. The best Spanish Athletes trained for the first time in the athletics track of the new "Olympic Stadium Camilo