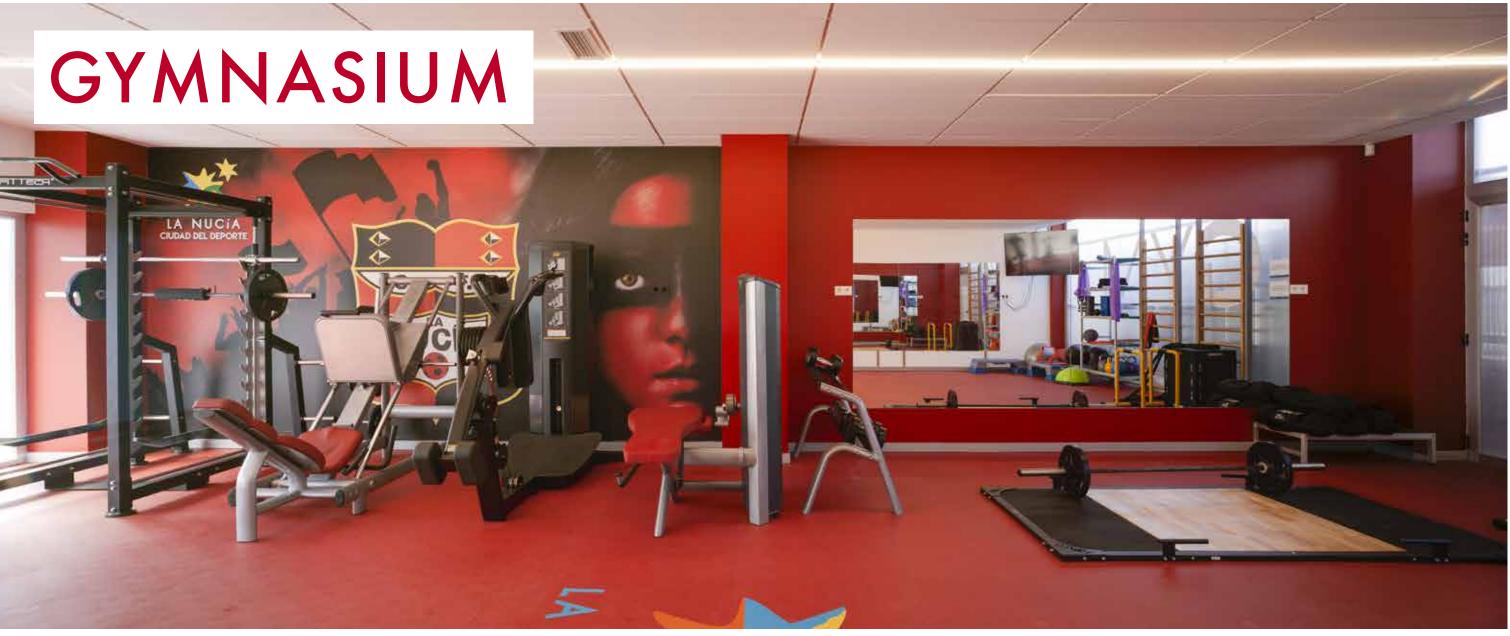

# INDOOR SWIMMING POOL

#### **TRADITIONAL POOL 25X16M**

• 8 lanes

Maximum depth: 2.07mMinimum depth: 1.82m

**POOL FOR BEGINNERS: 12.50 X 6M** 

• Depth: 1m



### SPA AREA

- Jacuzzi.
- Footbath.
- Finnish Sauna.
- Turkish Bath.
- Roman Therm.
- Bithermal Showers.
- Uva Rays.











### GYMNASIUM















### OLYMPIC STADIUM CAMILO CANO IN FIGURES

2,750
Built
square metres.

30,000 Square metres of land.

Lanes (400 metres).

4 Lighting Towers.



#### ATHLETICS TRACK

- Eight 400 metre lanes.
- Technical Support of pre-fabricated rubber, 13.5 mm Sportflex SX 720, MONDO.
- 462 m2 Long Jump.
- Cutting edge paving, MONDO. • Prepared for all sports modalities: races, pole vault, hammer and discus throw, obstacle races, long jump, triple jump, etc.

#### FOOTBALL PITCH













# SPANISH ATHLETICS CHAMPIONSHIP

610 athletes took part from the 31st of August to the 1st of September 2019 in the 99th Spanish Athletics Championship" hold in La Nucía, in 42 athletic disciplines. The best Spanish Athletes trained for the first time in the athletics track of the new "Olympic Stadium Camilo Cano" in La Nucía. This was the first time in history that the Spanish Athletics Championship was hold in the province of Alicante.







# DAVID FERRER TENNIS ACADEMY

- 6 clay Tennis Courts, all of them with its own full lighting.
- 3 hard tennis courts, all of them with its own full lighting.
- Shop for sale of sports material and strings.





# PADDLE TENNIS COURTS

- 12 Paddle Tennis Courts.
- 20x10m (One of them Indoor)







# SECOND SPORTS HALL

The second Sports Hall i