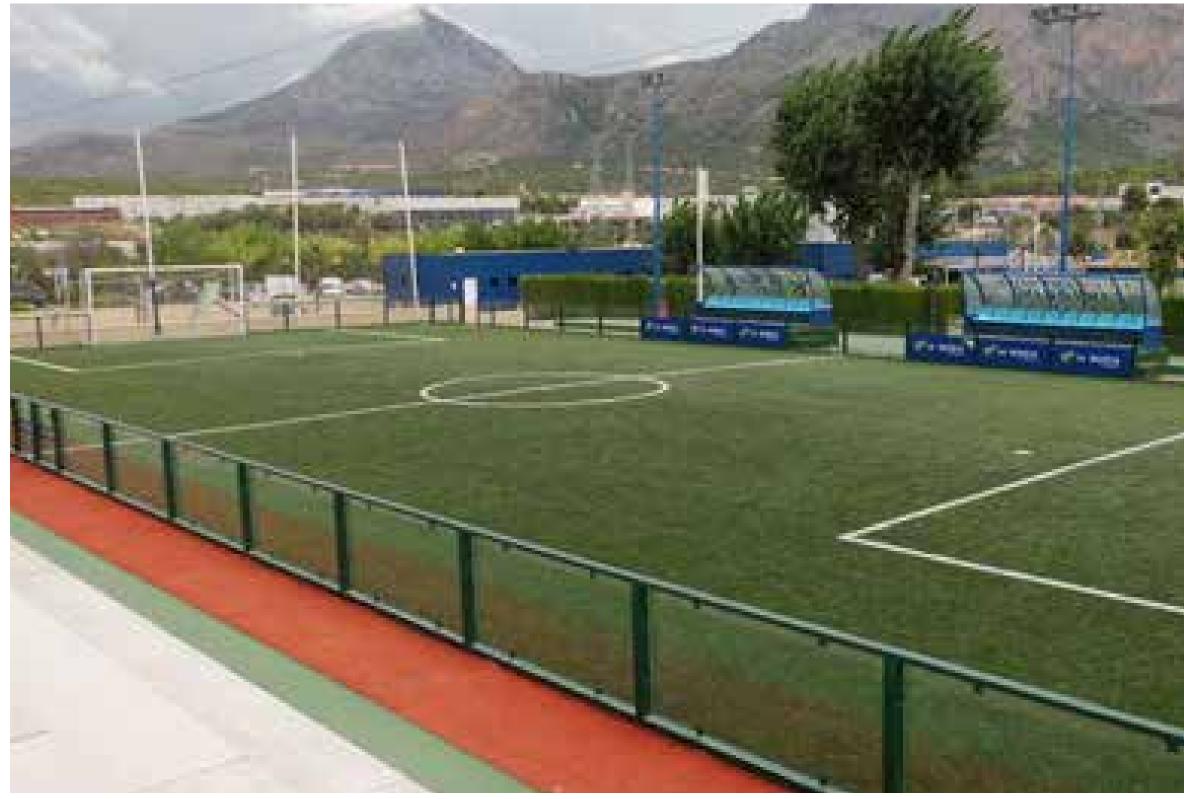

### ARTIFICIAL GRASS FOOTBALL PITCH

- 104x57m
- With two 7 football pitches, 57x33m

### 2 SPECIFIC FOOTBALL 7 PITCHES.

• 55x38m