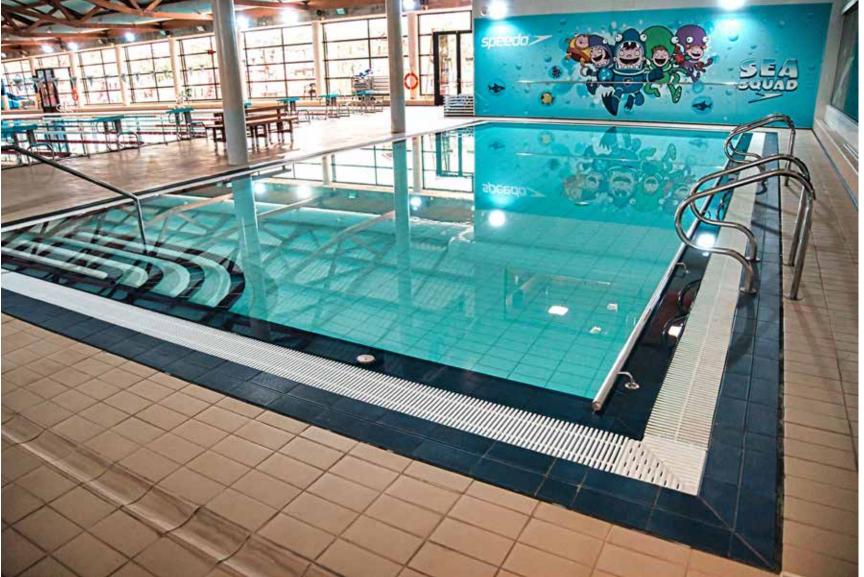

#### **TRADITIONAL POOL 25X16M**

• 8 lanes

Maximum depth: 2.07mMinimum depth: 1.82m

**POOL FOR BEGINNERS: 12.50 X 6M** 

• Depth: 1m