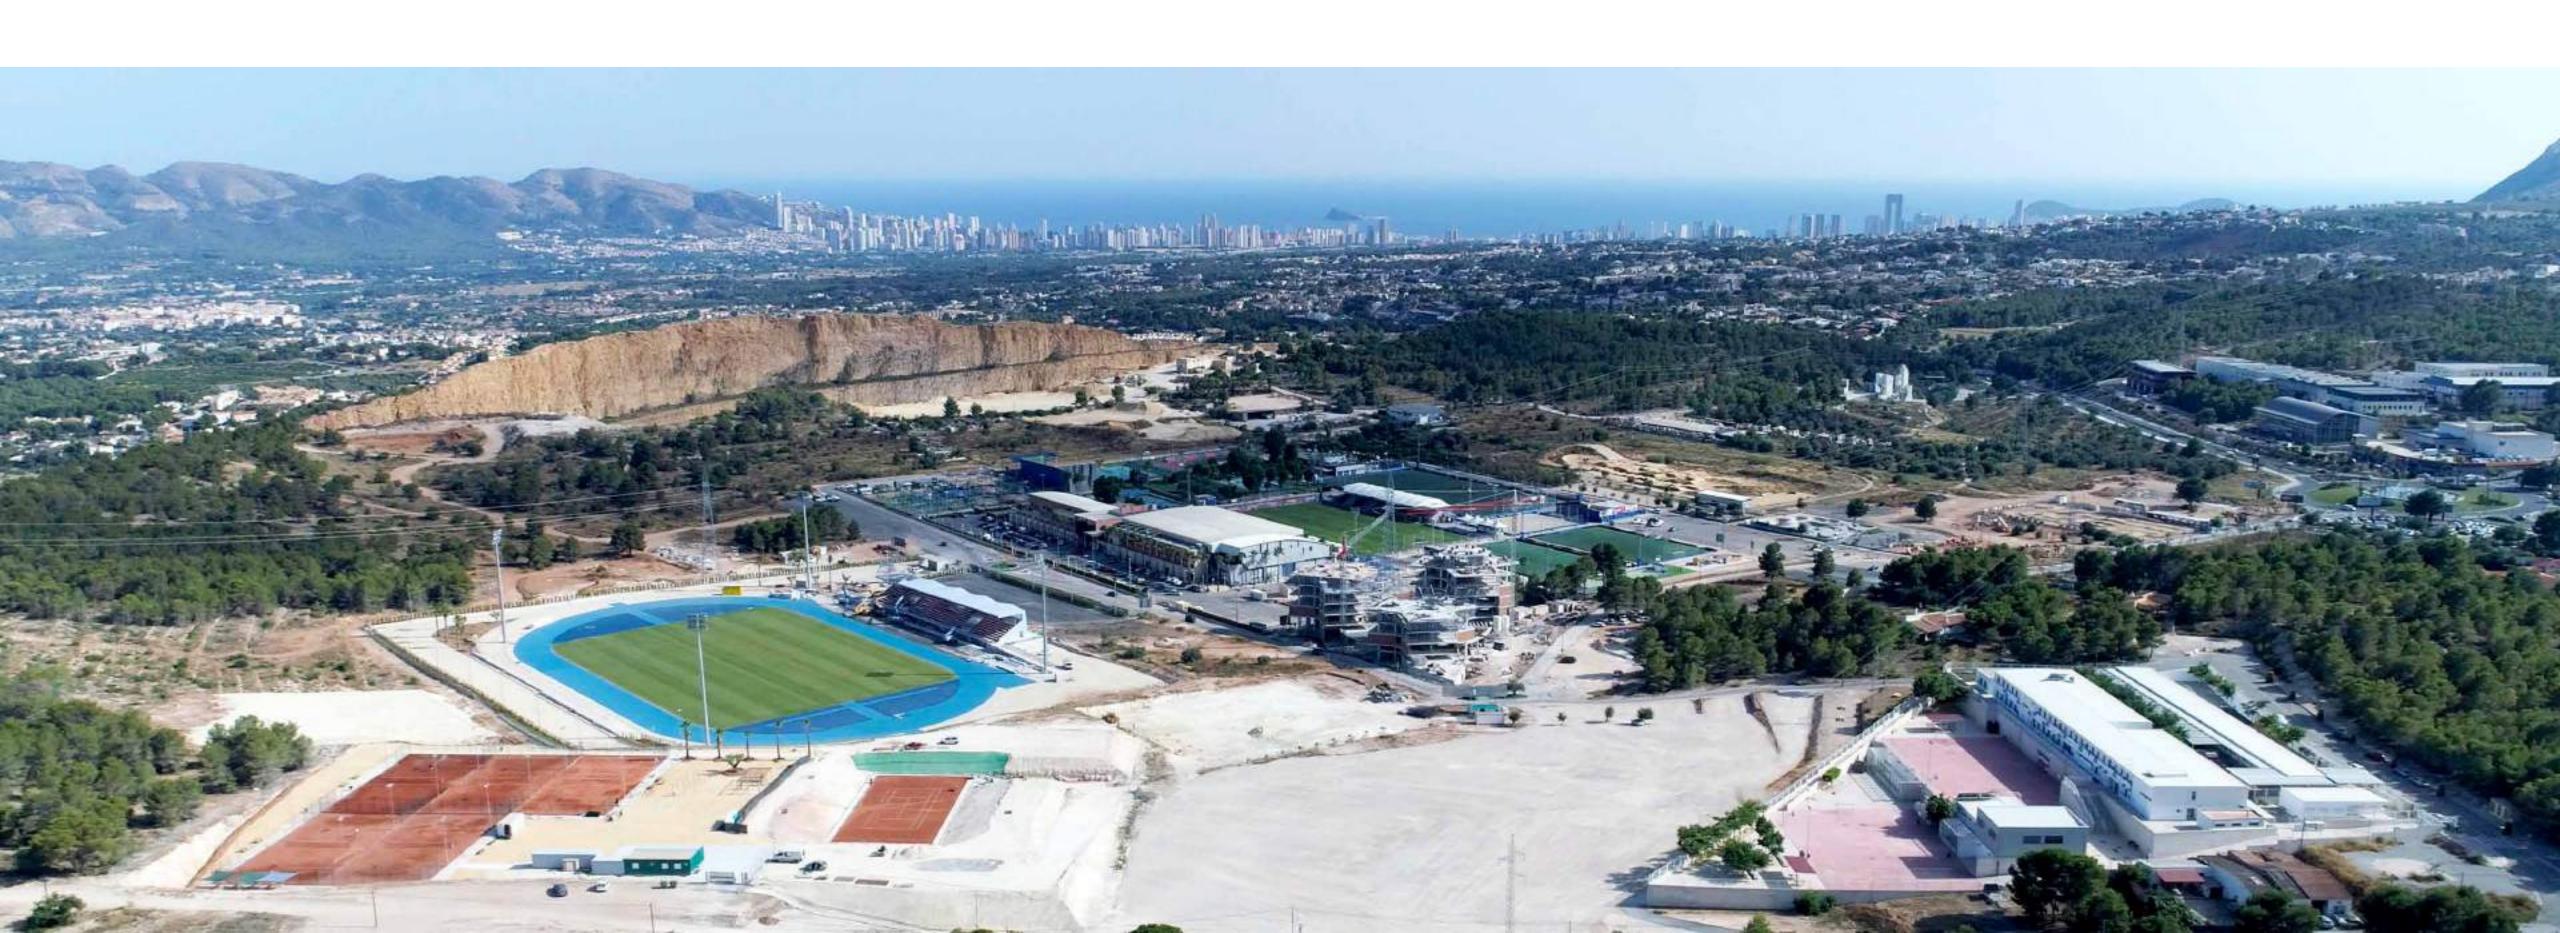

# CIUDAD DEPORTIVA CAMILO CANO

MORE THAN 80 FACILITIES DISTRIBUTED ALONG 250,000 SQUARE METRES.

- 1. Car Circuit RC
- 2. Trial Bike Area.
- 3. Skate Park
- 4. BTT Centre.
- 5. Dog Agility Track.
- 6. BMX Bikes Circuit.
- 7. Parkour Area.
- 8. Two 3 Football Pitches.
- 9. Two 7 Football Pitches.
- 10. Volley /Beach Football Pitch.
- 11. Artificial Grass Football 11 Pitch.
- 12. Natural Grass Football 11 Pitch.
- 13. Indoor Football Court.
- 14. Mini Golf Area.
- 15. Frontón and Squash
- 16. Paddle Sports Complex.
- 17. Indoor Swimming Pool.
- 18. Indoor Sports Hall.
- 19. Road safety education.
- 20. Hotel Residence for Sportsmen and Sportswomen.
- 21. Playroom.
- 22. Padball Courts.
- 23. Tennis Courts.
- 24. Rocódromo (Climbing Wall).
- 25. Outdoor Swimming Pool.
- 26. Second Indoor Sports Hall.
- 27. Athletics and Football Stadium.
- 28. Ferrer Tennis Academy.
- 29. Network of Paths and BTT Routes.
- 30. Bike Park

### THE CITY OF SPORTS IN FIGURES

**450,000** square metres

Total area of the City of Sports Camilo Cano.

4,500

Users come daily to these facilities.

100

An investment of more than 100 million euros.