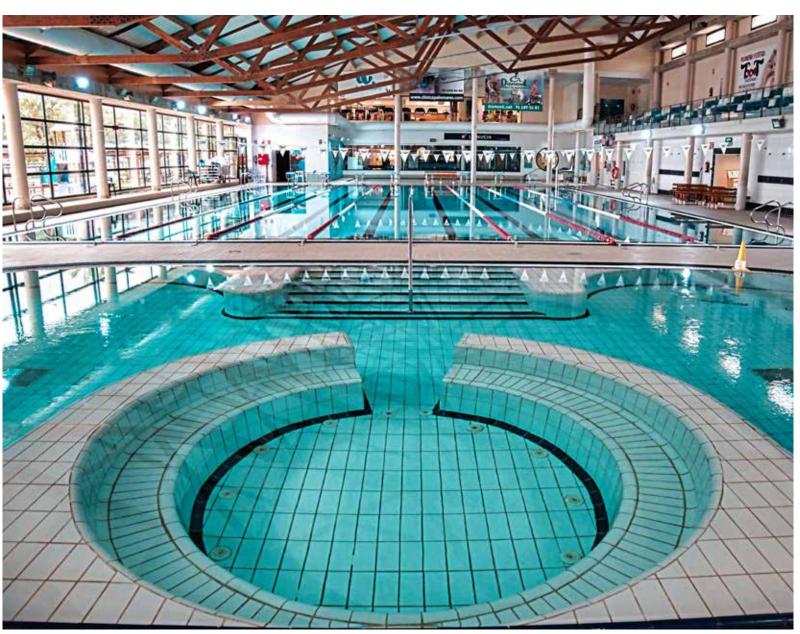

# INDOOR SWIMMING POOL

#### **TRADITIONAL POOL 25X16M**

• 8 lanes

Maximum depth: 2.07mMinimum depth: 1.82m

**POOL FOR BEGINNERS: 12.50 X 6M** 

• Depth: 1m