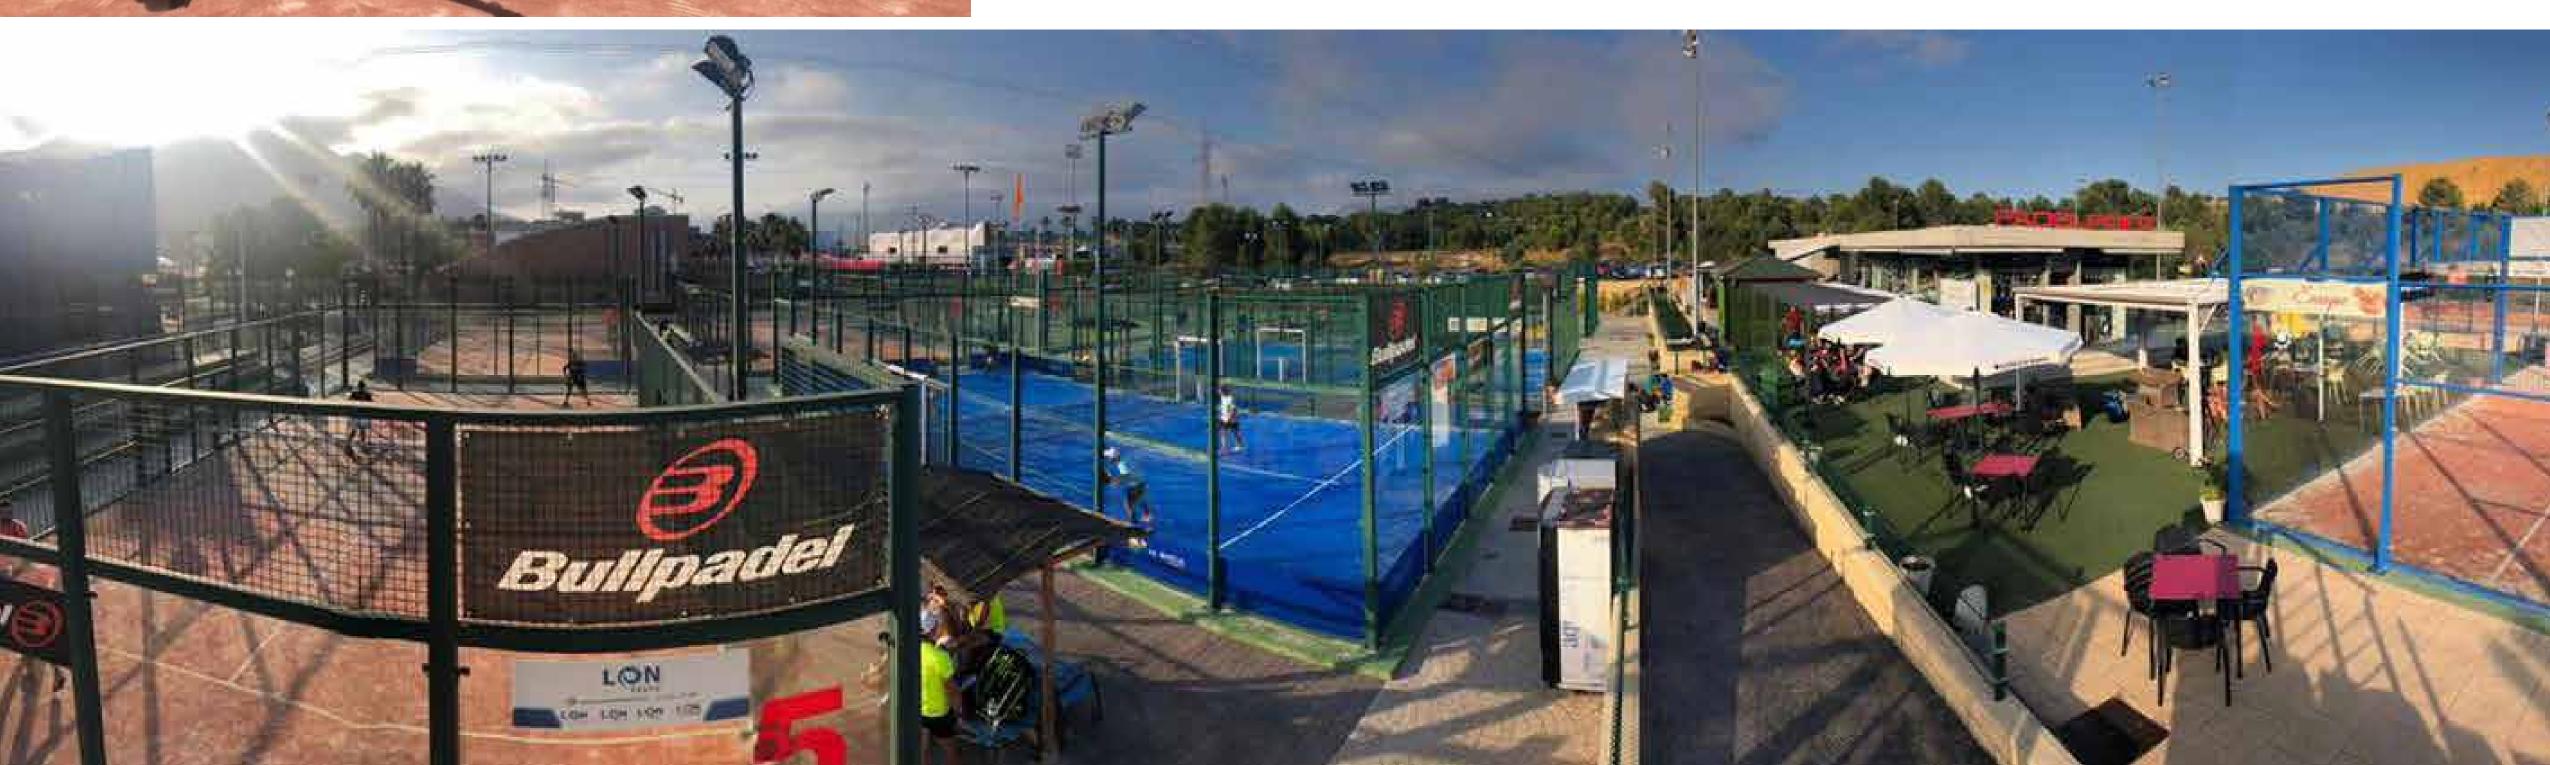

# PADDLE TENNIS COURTS

- 12 Paddle Tennis Courts.
- 20x10m (One of them Indoor)