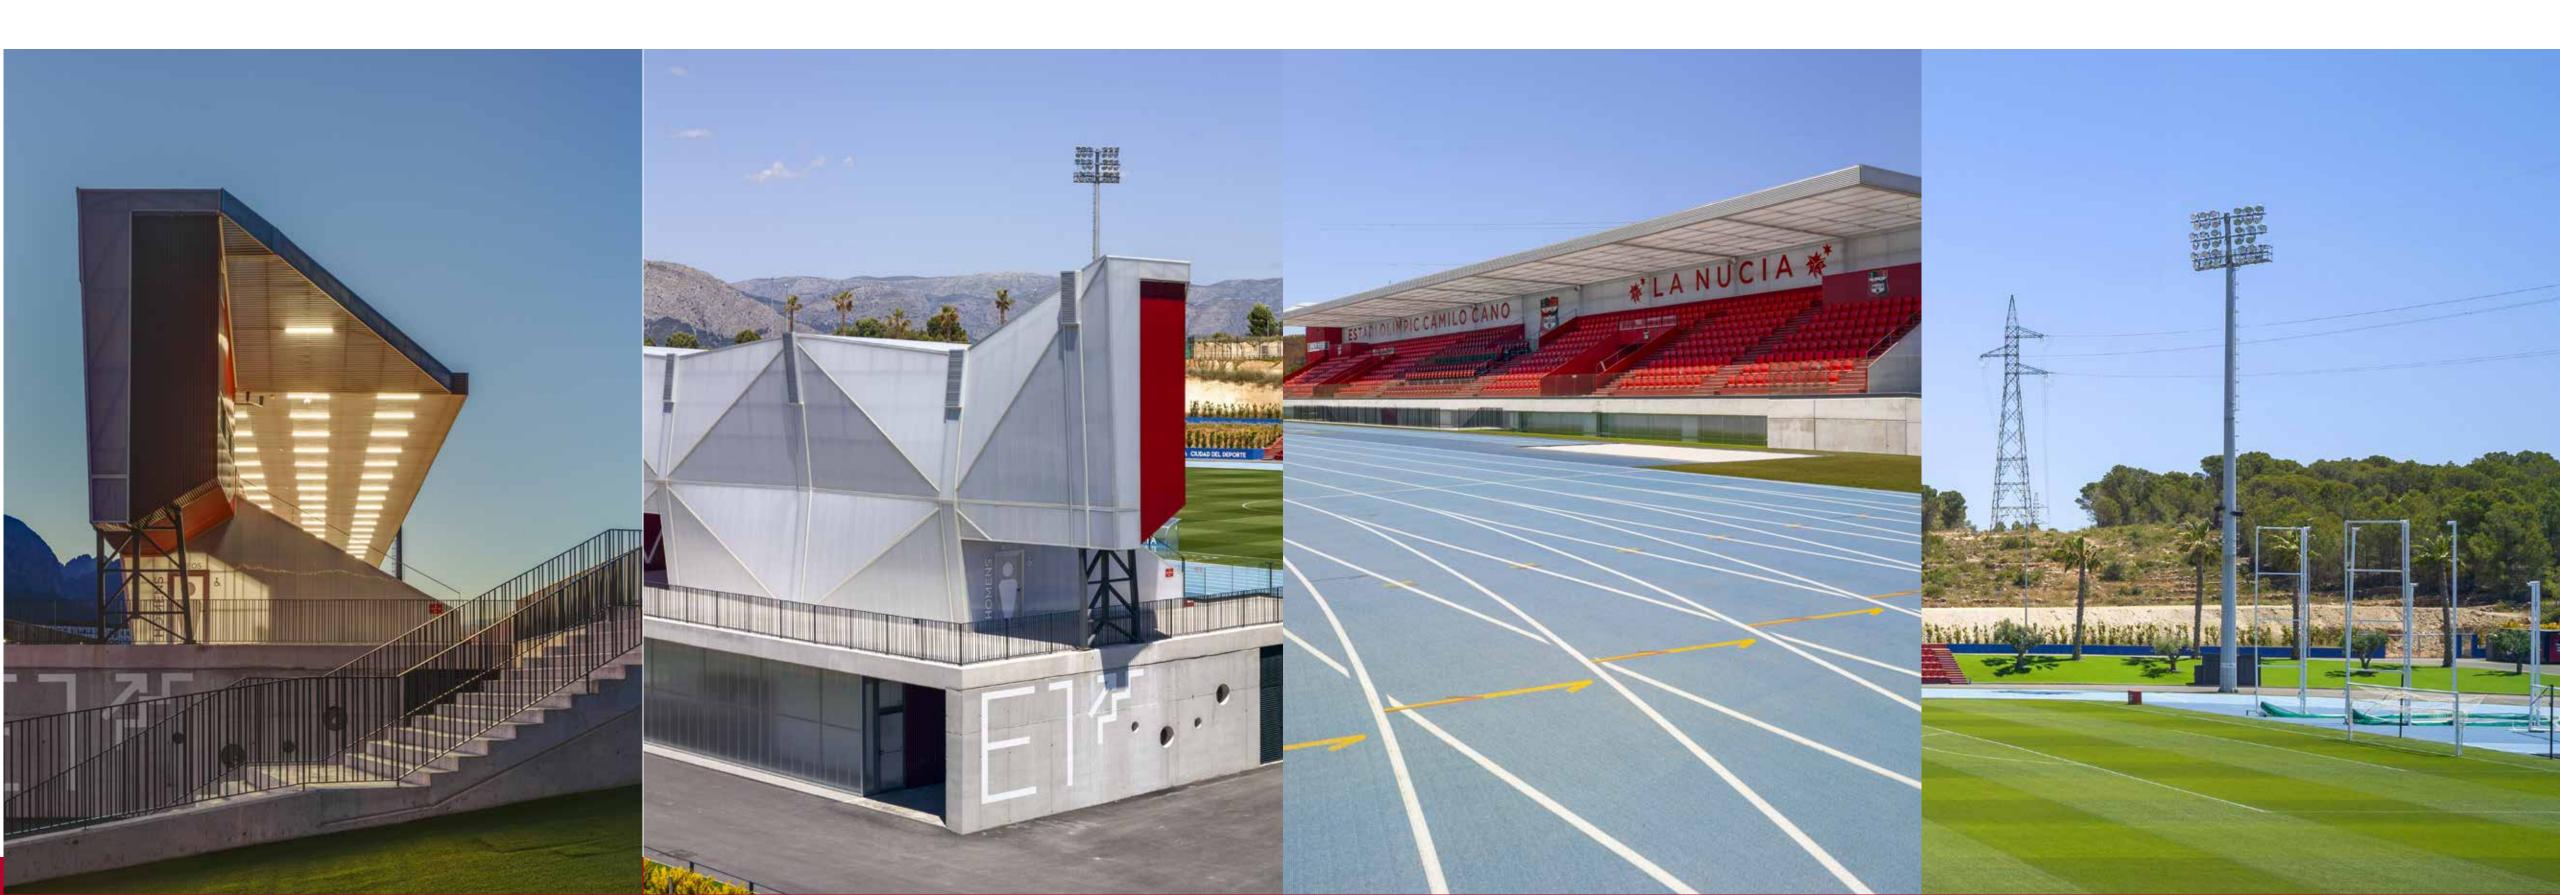

### OLYMPIC STADIUM CAMILO CANO IN FIGURES

2,750
Built
square metres.

30,000 Square metres of land.

Lanes (400 metres).

4 Lighting Towers.

#### ATHLETICS TRACK

- Eight 400 metre lanes.
- Technical Support of pre-fabricated rubber, 13.5 mm Sportflex SX 720, MONDO.
- 462 m2 Long Jump.
- Cutting edge paving, MONDO. • Prepared for all sports modalities: races, pole vault, hammer and discus throw, obstacle races, long jump, triple jump, etc.