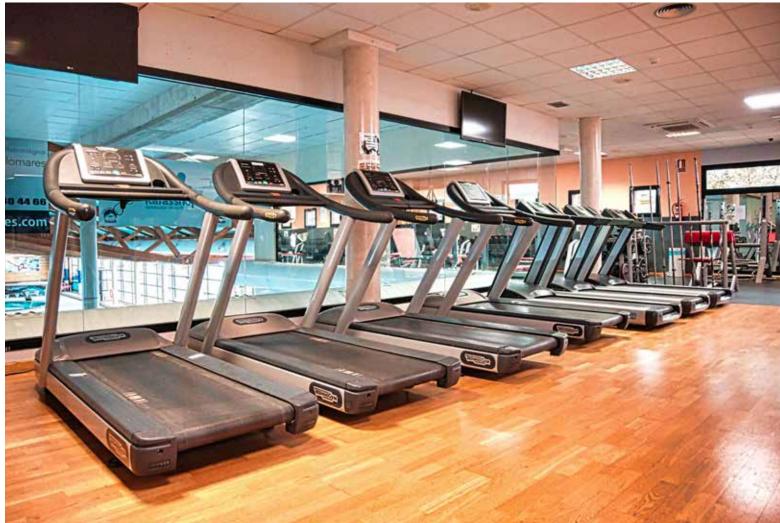

### NATURAL GRASS FOOTBALL PITCH.

- 100x60m
- Changing Rooms for 2 teams.
- A 65m2 Gymnasium.
- Physiotherapy Room.

#### 1 BEACH FOOTBALL PITCH OR 3 VOLLEY /BEACH FOOTBALL

• 40x30m





### ARTIFICIAL GRASS FOOTBALL PITCH

- 104x57m
- With two 7 football pitches, 57x33m

#### 2 INDOOR FOOTBALL PITCHES 3:3

• 21x10m with artificial grass.





### 2 SPECIFIC FOOTBALL 7 PITCHES.

• 55x38m

#### 1 INDOOR FOOTBALL PITCH 5:5

• 40x20m with artificial grass and glass walls.







# INDOOR SWIMMING POOL

#### **TRADITIONAL POOL 25X16M**

• 8 lanes

Maximum depth: 2.07mMinimum depth: 1.82m

**POOL FOR BEGINNERS: 12.50 X 6M** 

• Depth: 1m



### SPA AREA

- Jacuzzi.
- Footbath.
- Finnish Sauna.
- Turkish Bath.
- Roman Therm.
- Bithermal Showers.
- Uva Rays.











### GYMNASIUM















### OLYMPIC STADIUM CAMILO CANO IN FIGURES

2,750
Built
square metres.

30,000 Square metres of land.

Lanes (400 metres).

4 Lighting Towers.



#### ATHLETICS TRACK

- Eight 400 metre lanes.
- Technical Support of pre-fabricated rubber, 13.5 mm Sportflex SX 720, MONDO.
- 462 m2 Long Jump.
- Cutting edge paving, MONDO. • Prepared for all sports modalities: races, pole vault, hammer and discus throw, obstacle races, long jump, triple jump, etc.

#### FOOTBALL PITCH













# SPANISH ATHLETICS CHAMPIONSHIP

610 athletes took part from the 31st of August to the 1st of September 2019 in the 99th Spanish Athletics Championship" hold in La Nucía, in 42 athletic disciplines. The best Spanish Athletes trained for the first time in the athletics track of the new "Olympic Stadium Camilo Ca