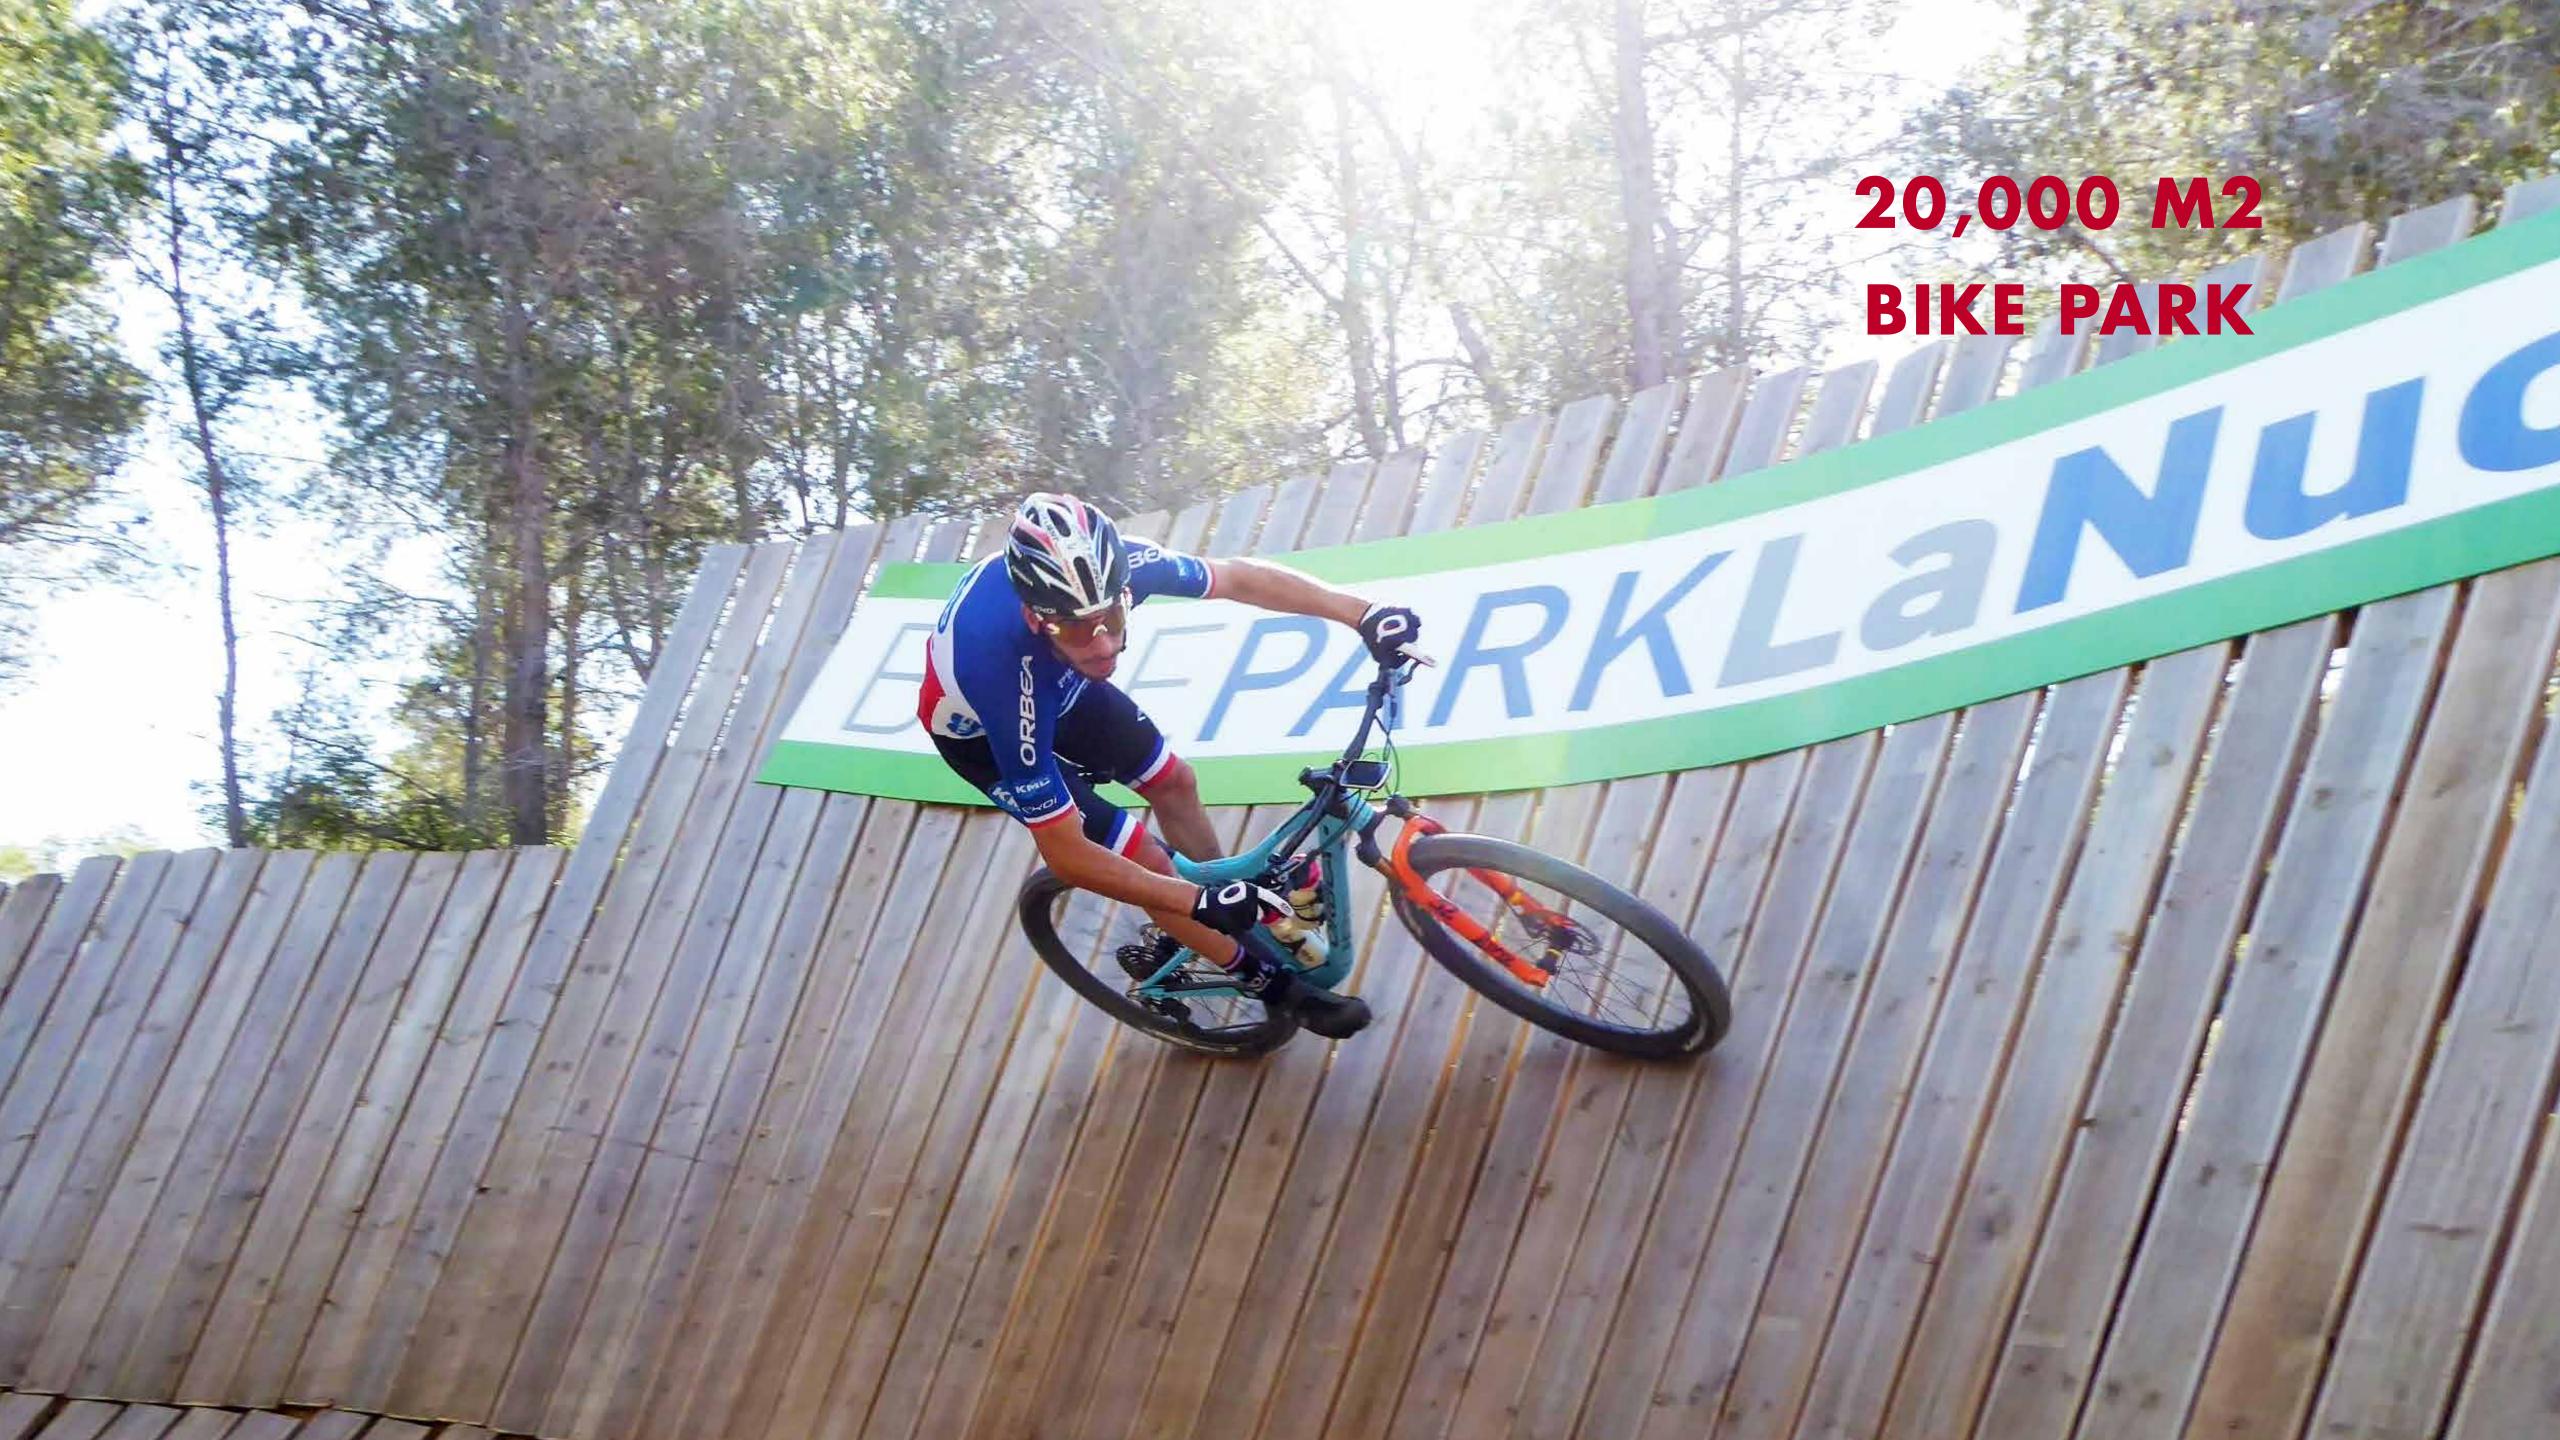

# CIUDAD DEPORTIVA CAMILO CANO

MORE THAN 80 FACILITIES DISTRIBUTED ALONG 250,000 SQUARE METRES.

- 1. Car Circuit RC
- 2. Trial Bike Area.
- 3. Skate Park
- 4. BTT Centre.
- 5. Dog Agility Track.
- 6. BMX Bikes Circuit.
- 7. Parkour Area.
- 8. Two 3 Football Pitches.
- 9. Two 7 Football Pitches.
- 10. Volley /Beach Football Pitch.
- 11. Artificial Grass Football 11 Pitch.
- 12. Natural Grass Football 11 Pitch.
- 13. Indoor Football Court.
- 14. Mini Golf Area.
- 15. Frontón and Squash
- 16. Paddle Sports Complex.
- 17. Indoor Swimming Pool.
- 18. Indoor Sports Hall.
- 19. Road safety education.
- 20. Hotel Residence for Sportsmen and Sportswomen.
- 21. Playroom.
- 22. Padball Courts.
- 23. Tennis Courts.
- 24. Rocódromo (Climbing Wall).
- 25. Outdoor Swimming Pool.
- 26. Second Indoor Sports Hall.
- 27. Athletics and Football Stadium.
- 28. Ferrer Tennis Academy.
- 29. Network of Paths and BTT Routes.
- 30. Bike Park