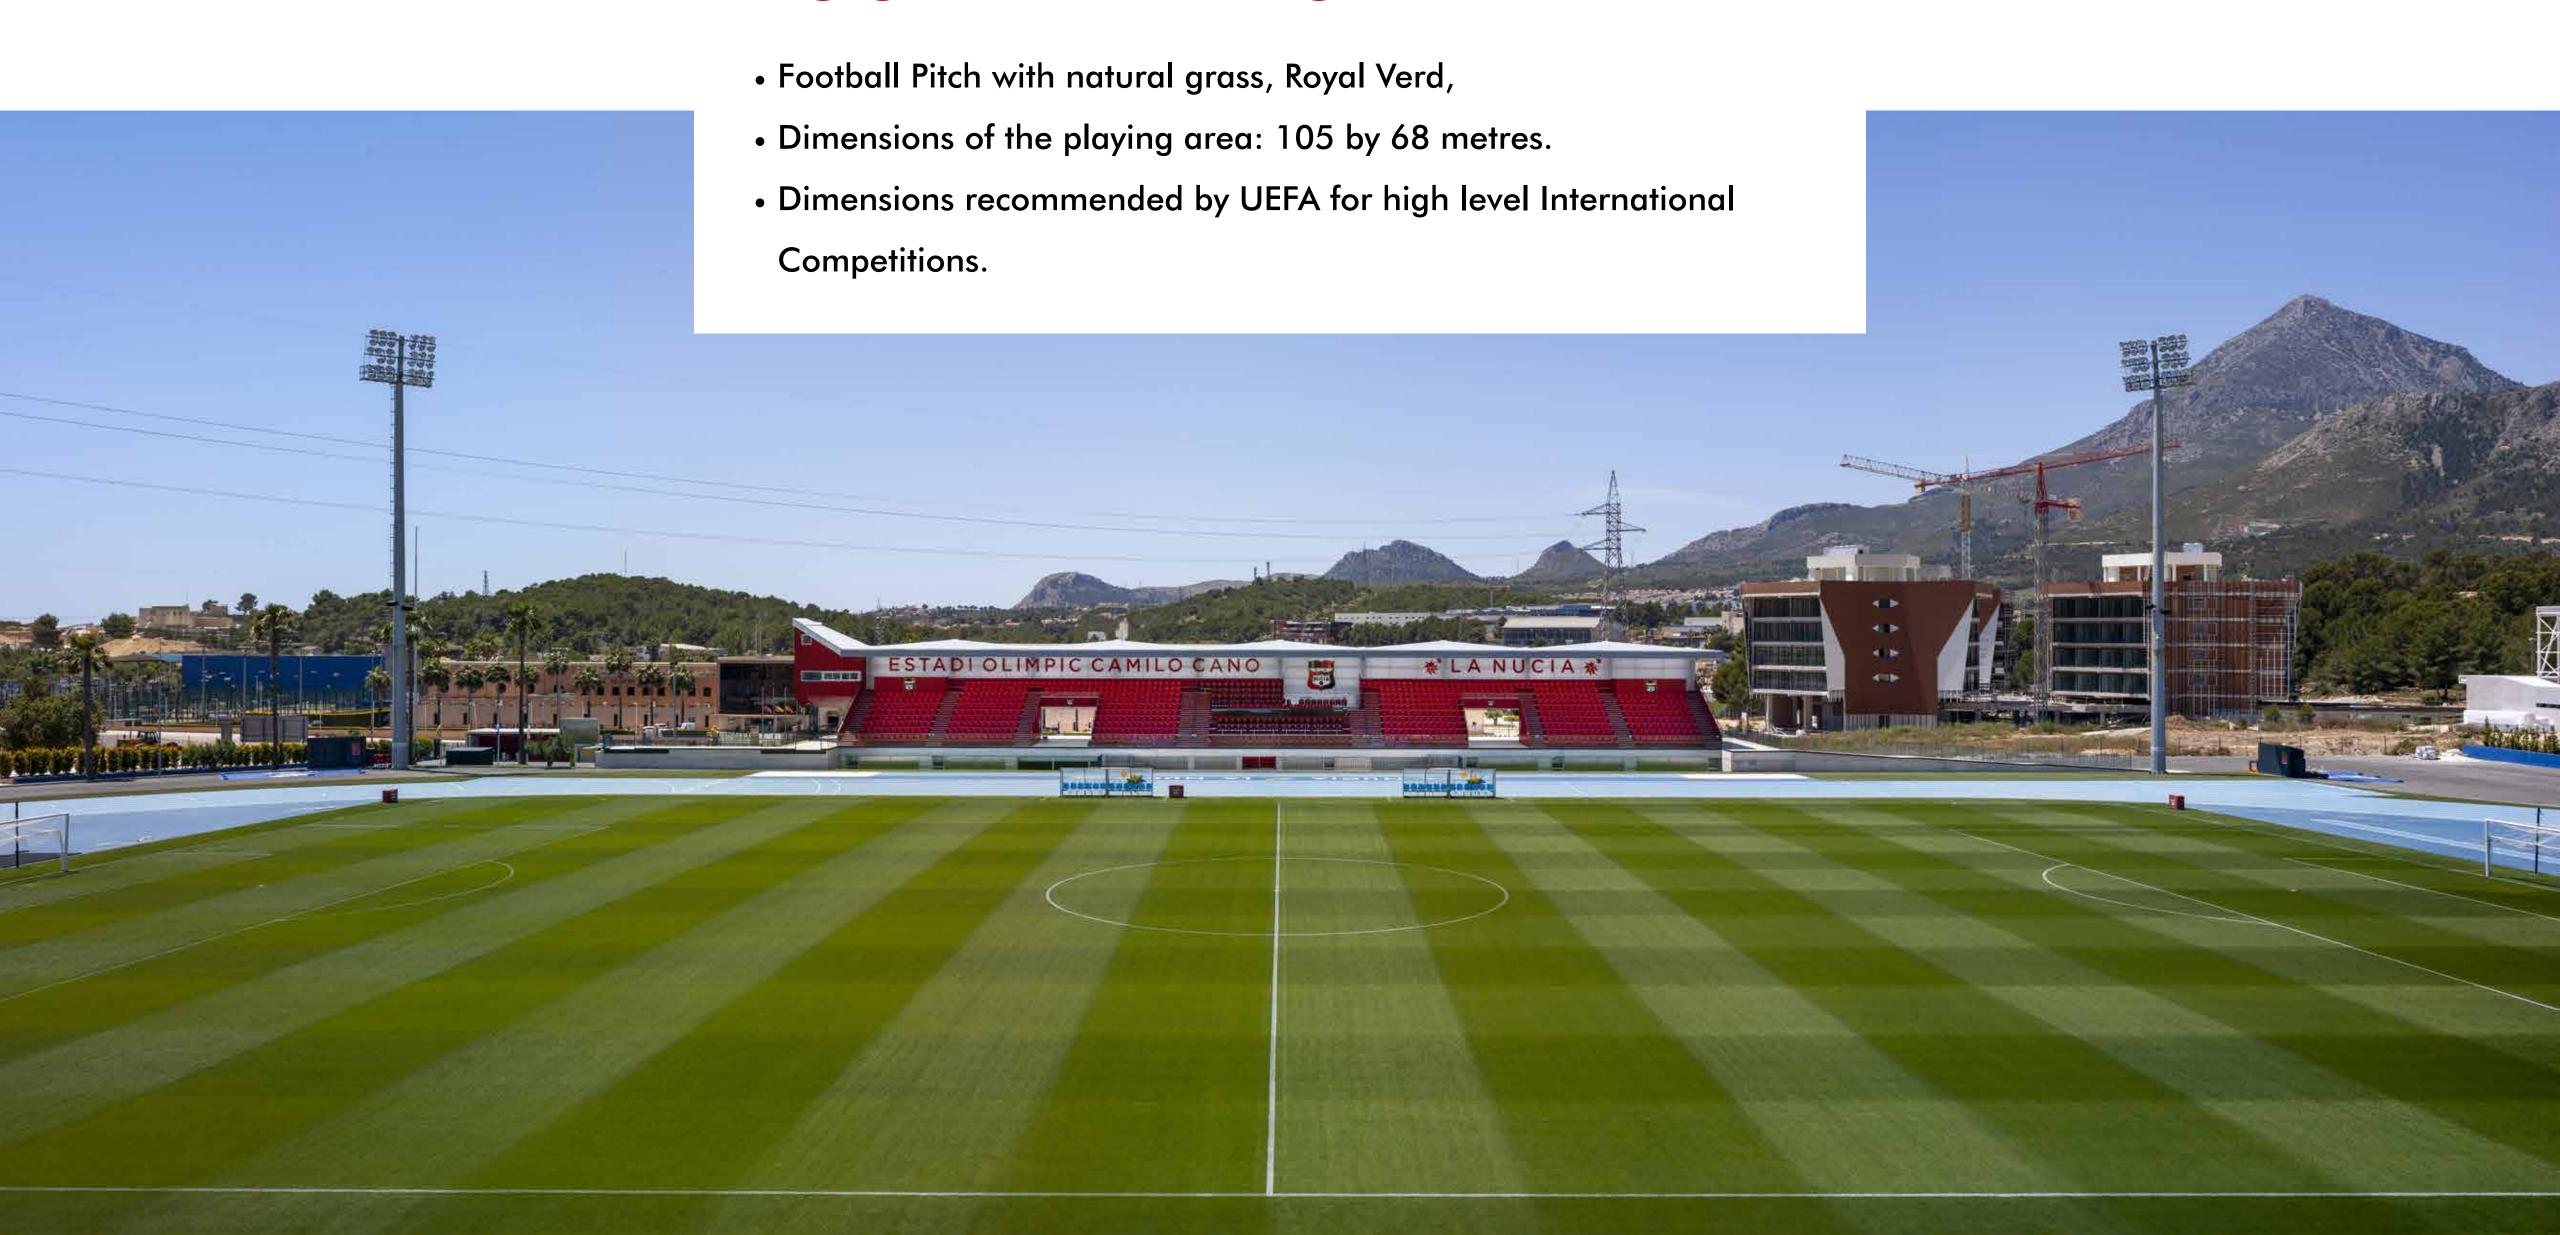

### NATURAL GRASS FOOTBALL PITCH.

- 100x60m
- Changing Rooms for 2 teams.
- A 65m2 Gymnasium.
- Physiotherapy Room.