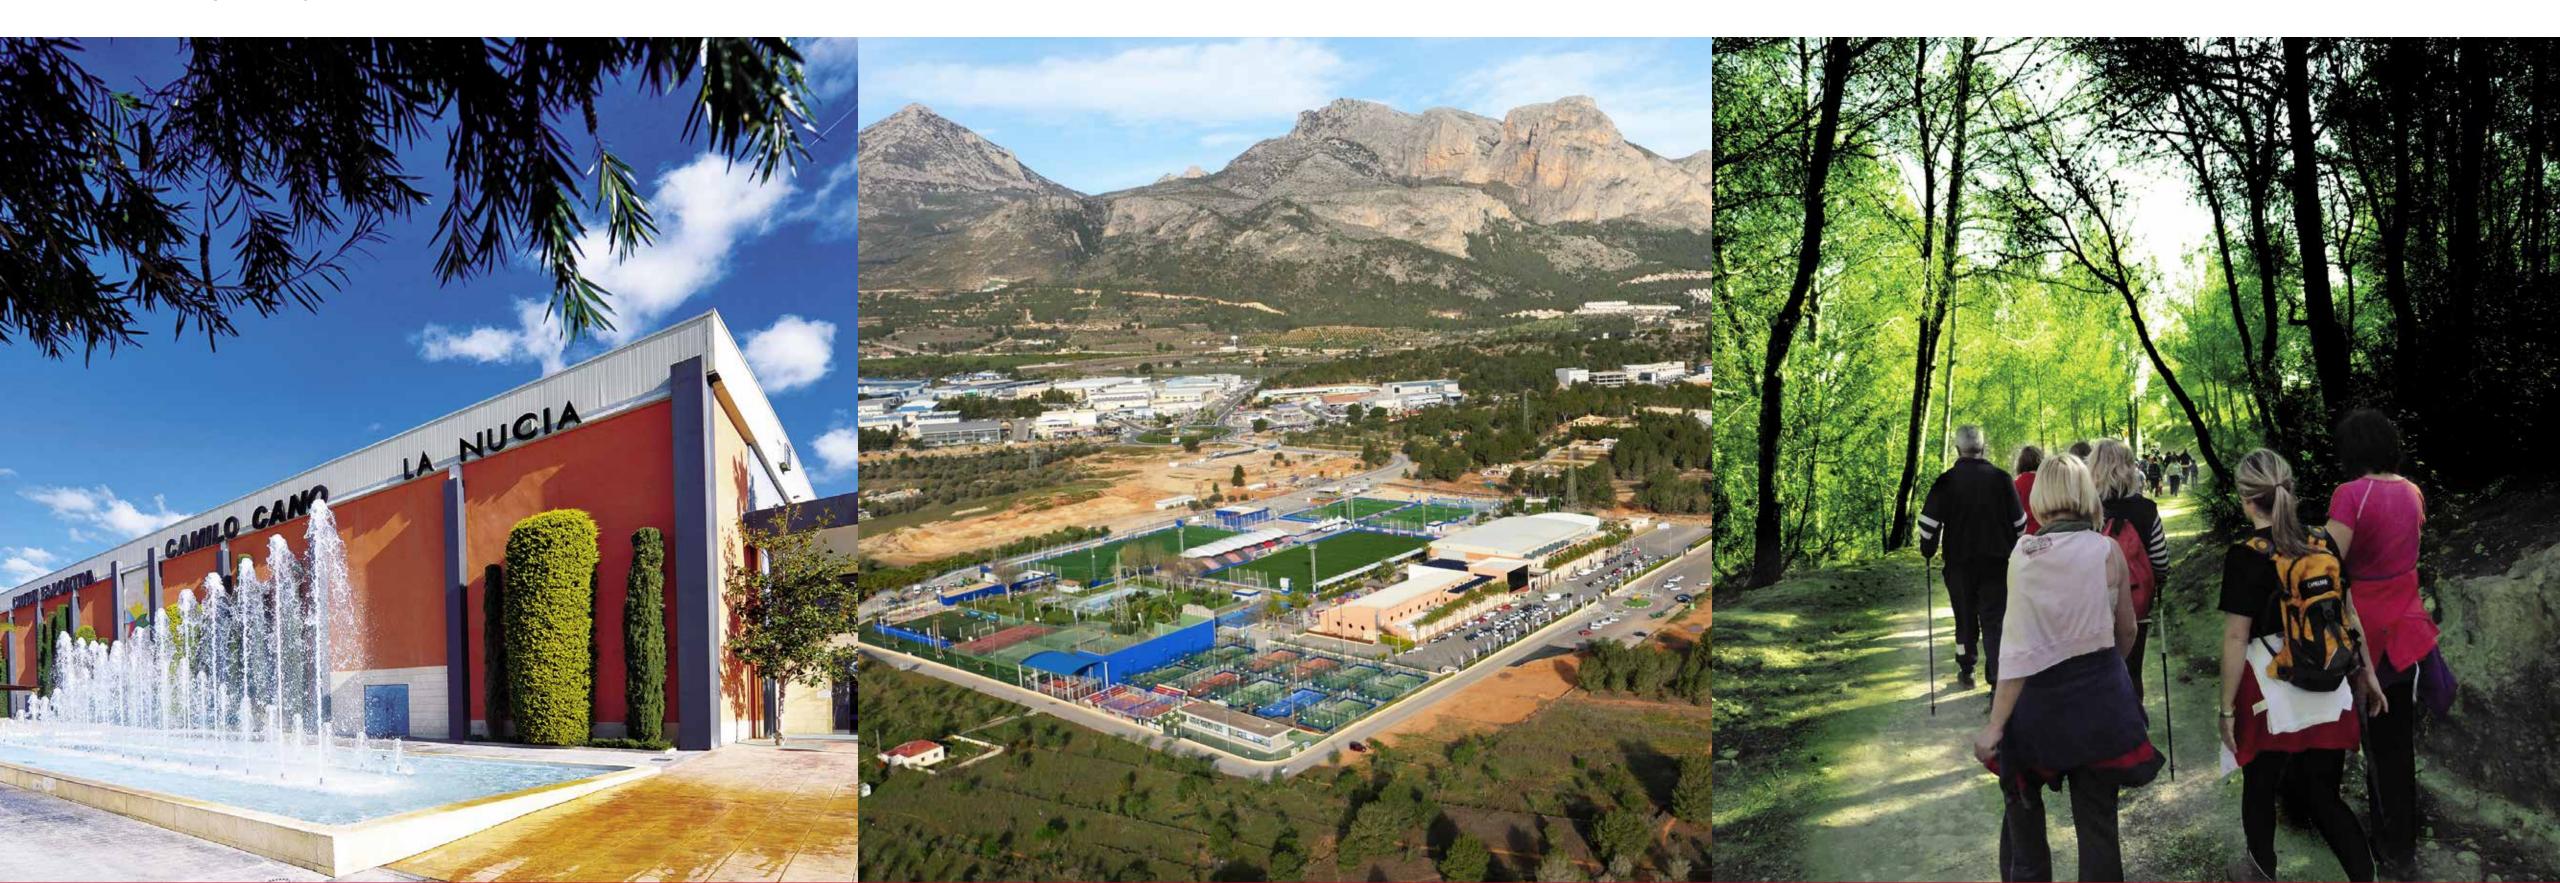

## NATIONAL AND INTERNATIONAL RECOGNITION

# CIUDAD DEPORTIVA CAMILO CANO

MORE THAN 80 FACILITIES DISTRIBUTED ALONG 250,000 SQUARE METRES.

- 1. Car Circuit RC
- 2. Trial Bike Area.
- 3. Skate Park
- 4. BTT Centre.
- 5. Dog Agility Track.
- 6. BMX Bikes Circuit.
- 7. Parkour Area.
- 8. Two 3 Football Pitches.
- 9. Two 7 Football Pitches.
- 10. Volley /Beach Football Pitch.
- 11. Artificial Grass Football 11 Pitch.
- 12. Natural Grass Football 11 Pitch.
- 13. Indoor Football Court.
- 14. Mini Golf Area.
- 15. Frontón and Squash
- 16. Paddle Sports Complex.
- 17. Indoor Swimming Pool.
- 18. Indoor Sports Hall.
- 19. Road safety education.
- 20. Hotel Residence for Sportsmen and Sportswomen.
- 21. Playroom.
- 22. Padball Courts.
- 23. Tennis Courts.
- 24. Rocódromo (Climbing Wall).
- 25. Outdoor Swimming Pool.
- 26. Second Indoor Sports Hall.
- 27. Athletics and Football Stadium.
- 28. Ferrer Tennis Academy.
- 29. Network of Paths and BTT Routes.
- 30. Bike Park

### THE CITY OF SPORTS IN FIGURES

**450,000** square metres

Total area of the City of Sports Camilo Cano.

4,500

Users come daily to these facilities.

100

An investment of more than 100 million euros.