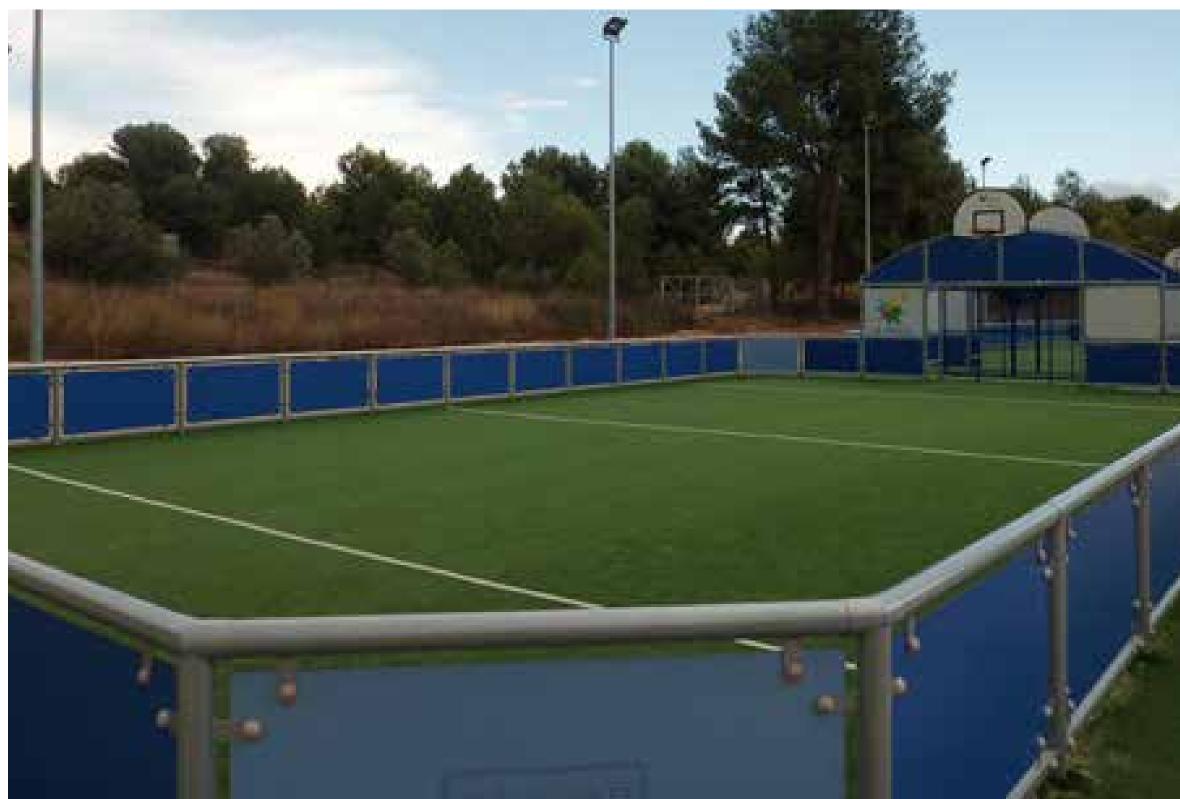

#### 2 INDOOR FOOTBALL PITCHES 3:3

• 21x10m with artificial grass.

#### 1 INDOOR FOOTBALL PITCH 5:5

• 40x20m with artificial grass and glass walls.