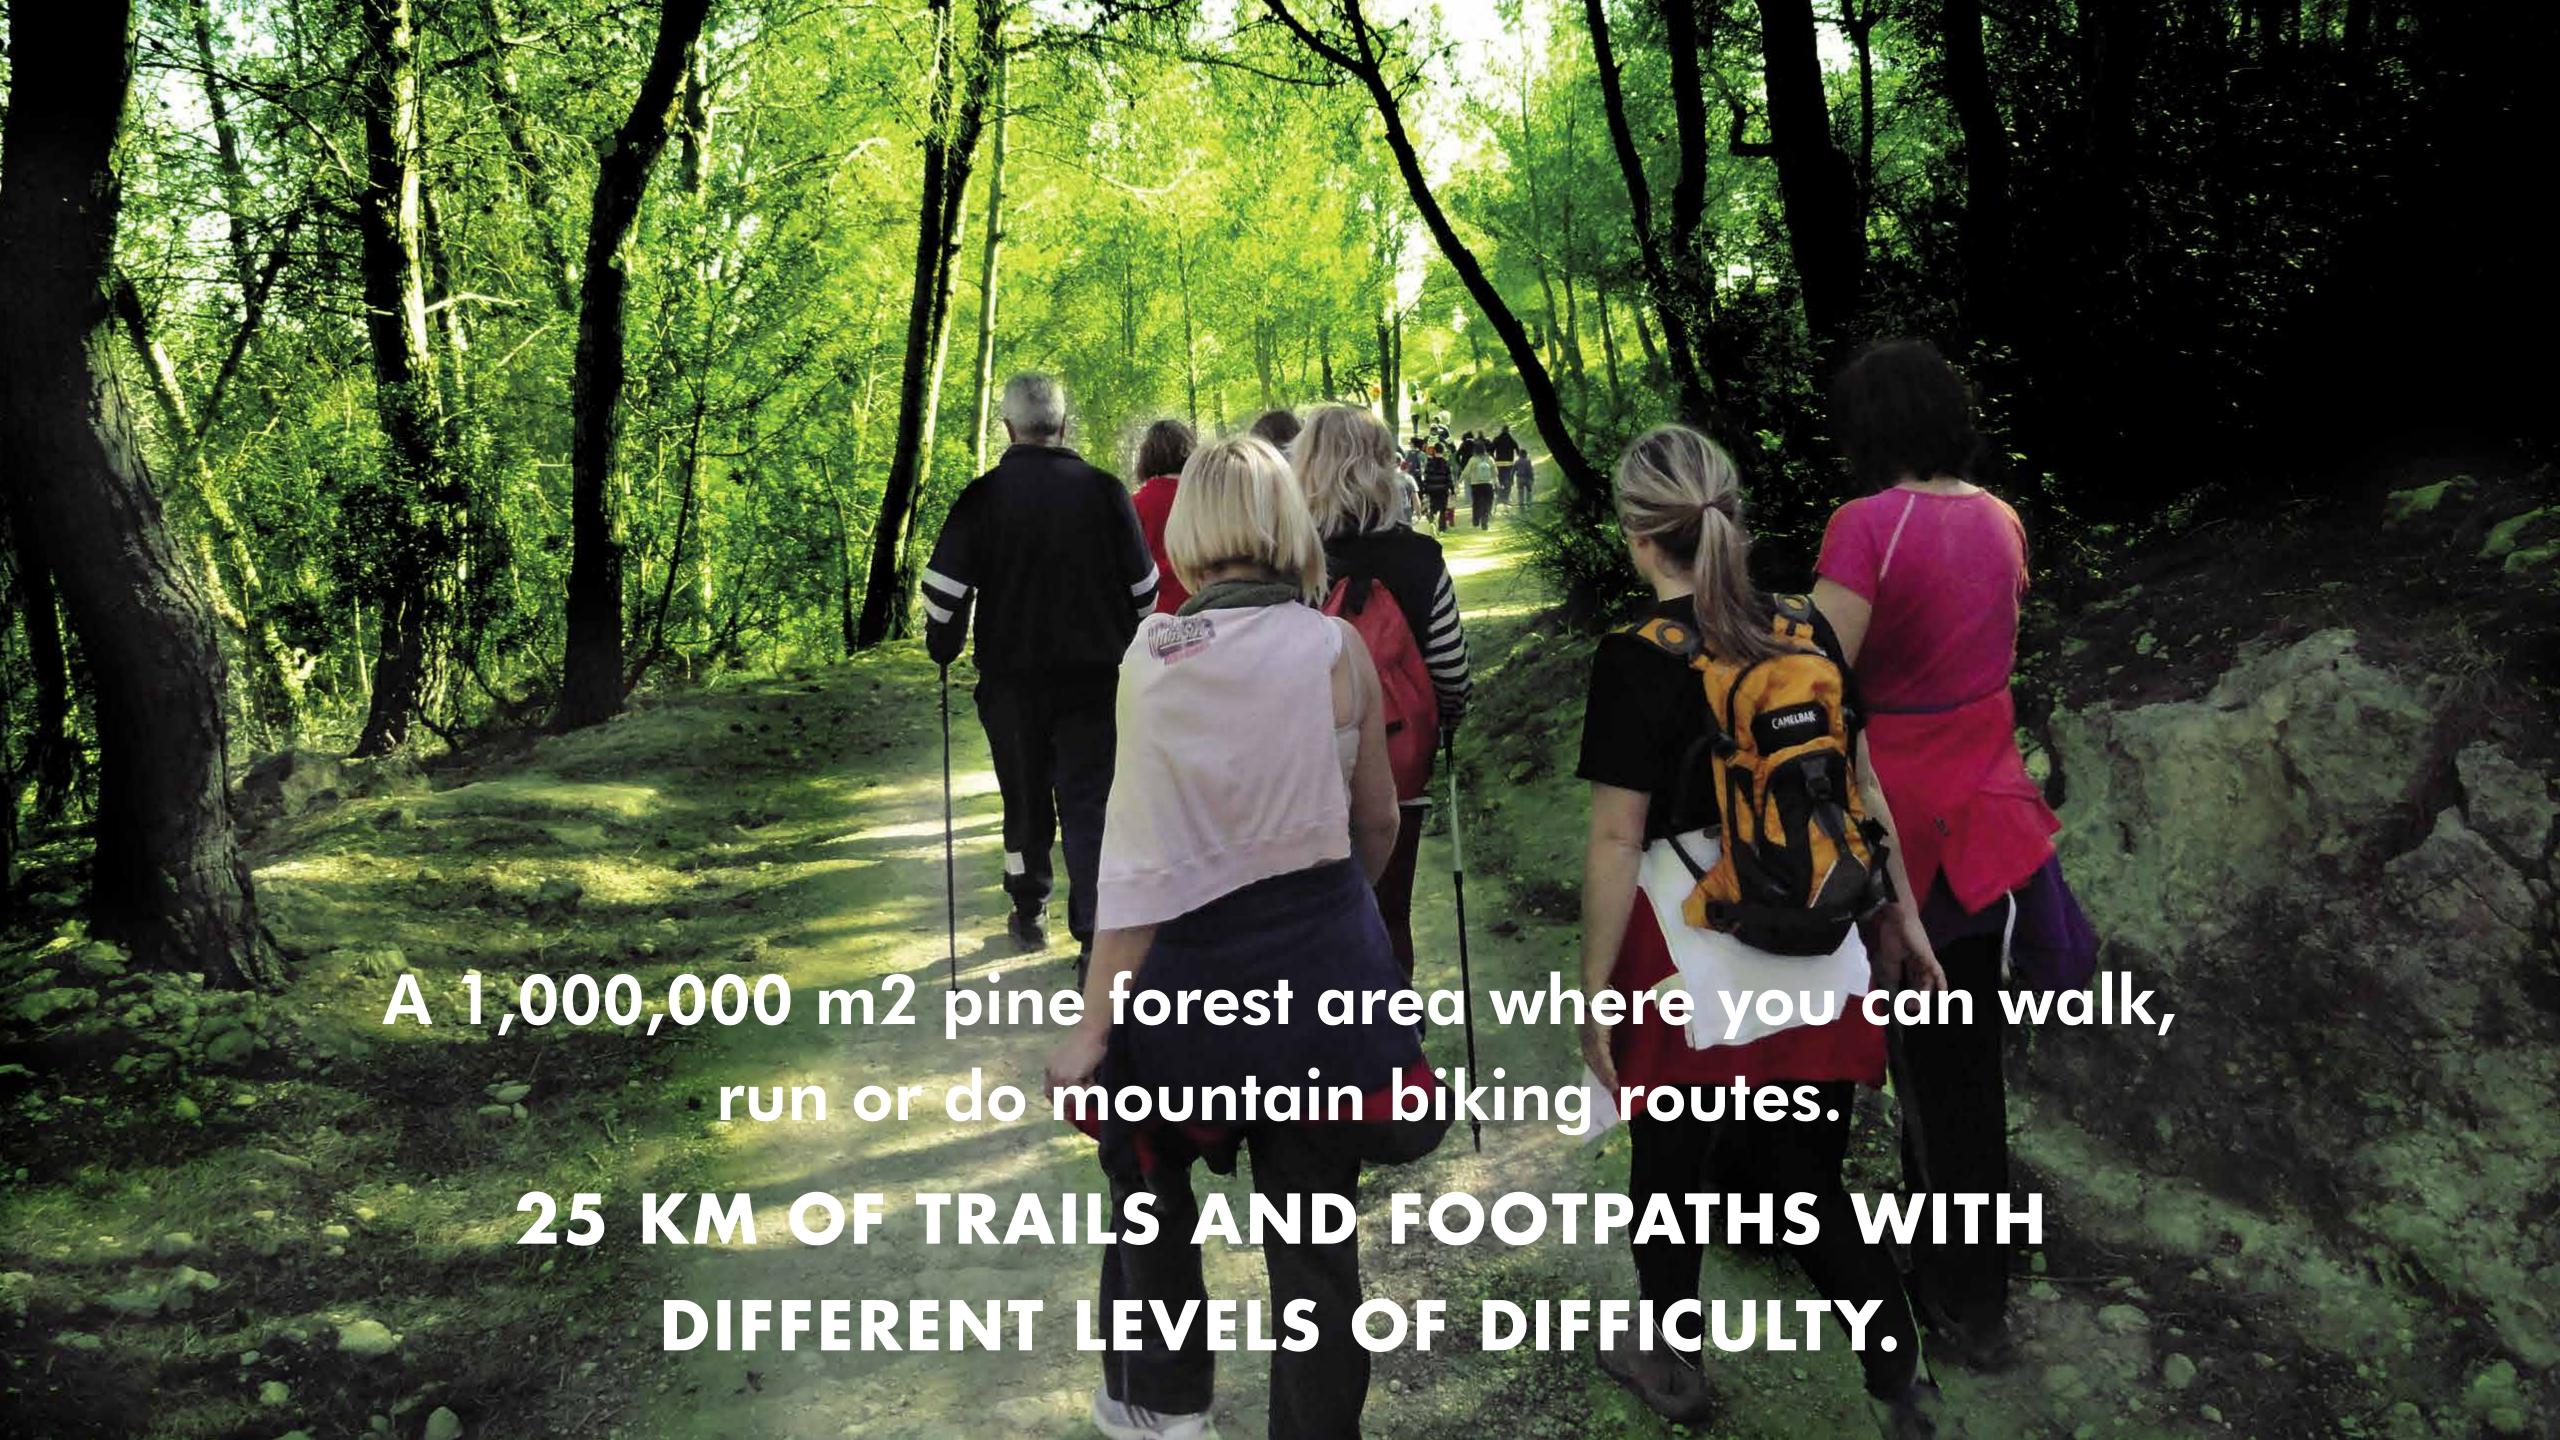

# FITNESS CENTER

- 1,200 m2 gymnasium with the latest technologies.
- 40 apartments for sportsmen and women.