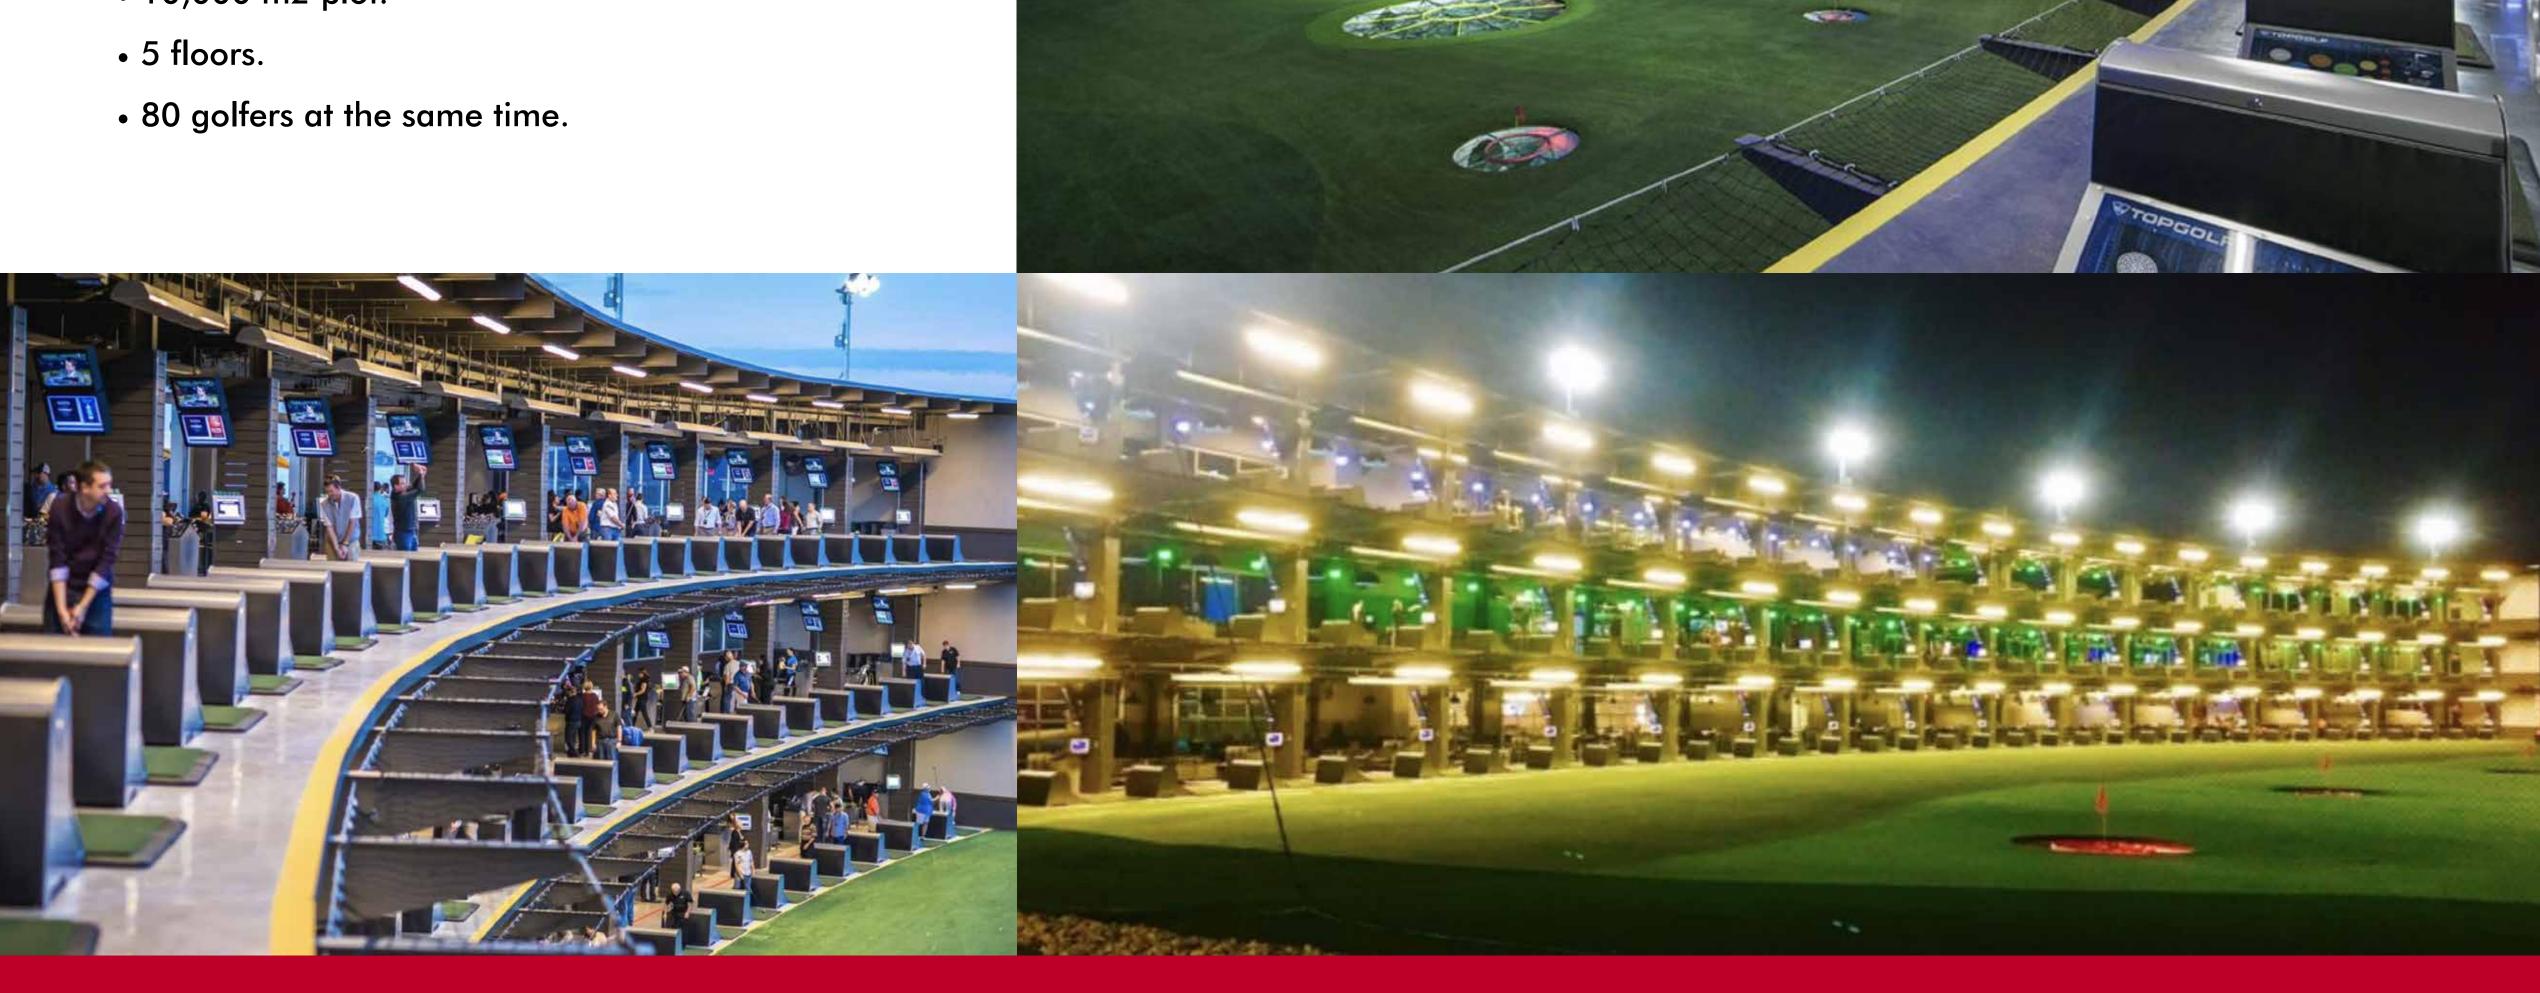

ck. It will have 4 changing rooms, a physical fitness room, a weight room and massage room.

The second Sports Hall will have just one stand in one of the sides. That will allow the opening of the side walls to create new spaces connected with the outdoor area.























# INTERNATIONAL EQUESTRIAN CENTRE

- 170,000 m2.
- Three 6,000 m2 paddocks.
- Stables for 1,000 horses.
- Equestrian Centres.

- Indoor Riding School.
- Club, restaurant.
- Veterinary Clinic.



### SOCCER CENTER

Another Project is a great Soccer Centre, with six football pitches and a 5-star Hotel, which will transform La Nucía in the City of Football. These facilities will make it possible for many teams from Central Europe to train during the whole year.



# GOLF MODERNIZATION CENTRE:

• 10,000 m2 plot.



# SPORTS HOSPITAL

Another Project will be the one called "Hospital del Deporte", the first one in Spain with these characteristics. It will provide services for thousands of sportsmen and women visiting La Nucía City of Sports."





# FITNESS CENTER

- 1,200 m2 gymnasium with the latest technologies.
- 40 apartments for sportsmen and women.









### WAVE POOL

With a surface area of 70,0000 m2.







EDUCATIONAL COMPLEX.

SECOND SECONDARY
SCHOOL IN LA NUCÍA.





# FACULTY OF SPORTS SCIENCE UA (UNIVERSITY OF ALICANTE).

• University Residence Hall with a capacity for 150 students.





### SMART TOURIST OFFICE





OUR MAIN AIM IS TO BECOME

THE FIRST SMART SPORT DESTINATION IN THE WORLD.