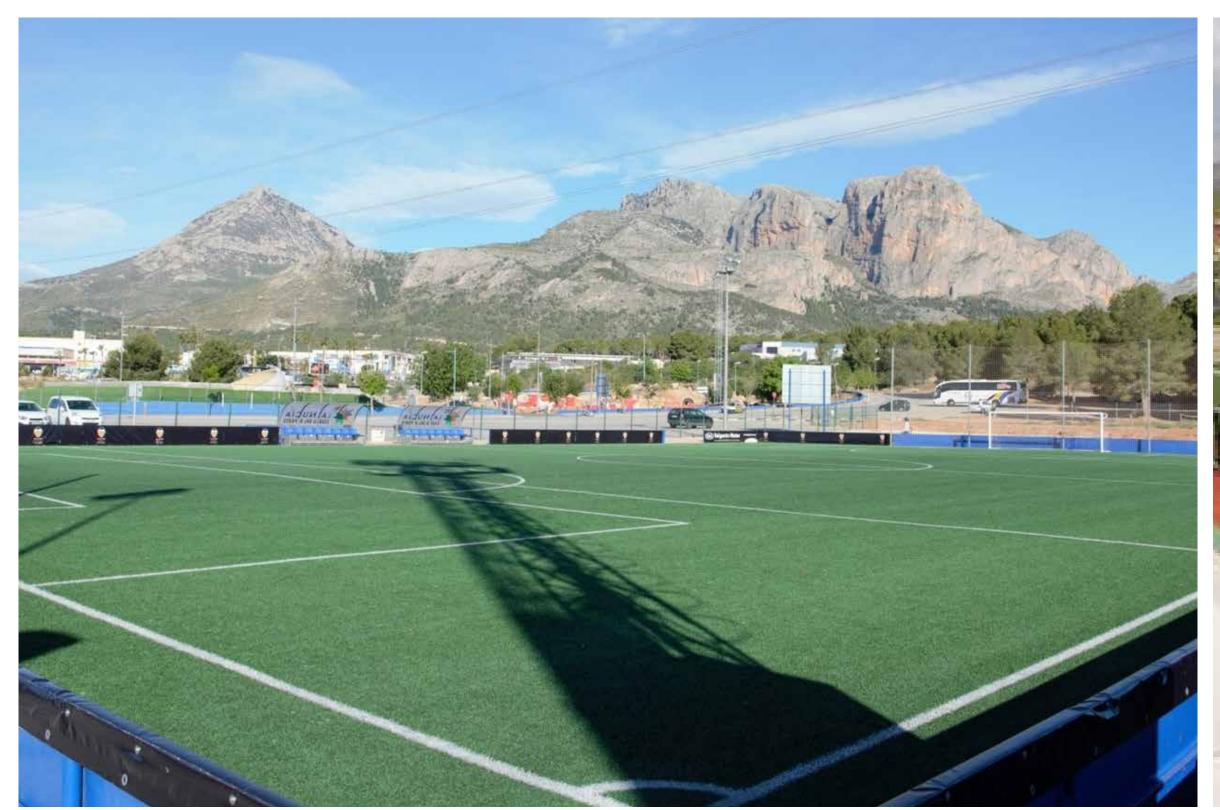

### ARTIFICIAL GRASS FOOTBALL PITCH

- 104x57m
- With two 7 football pitches, 57x33m

### 2 SPECIFIC FOOTBALL 7 PITCHES.

• 55x38m