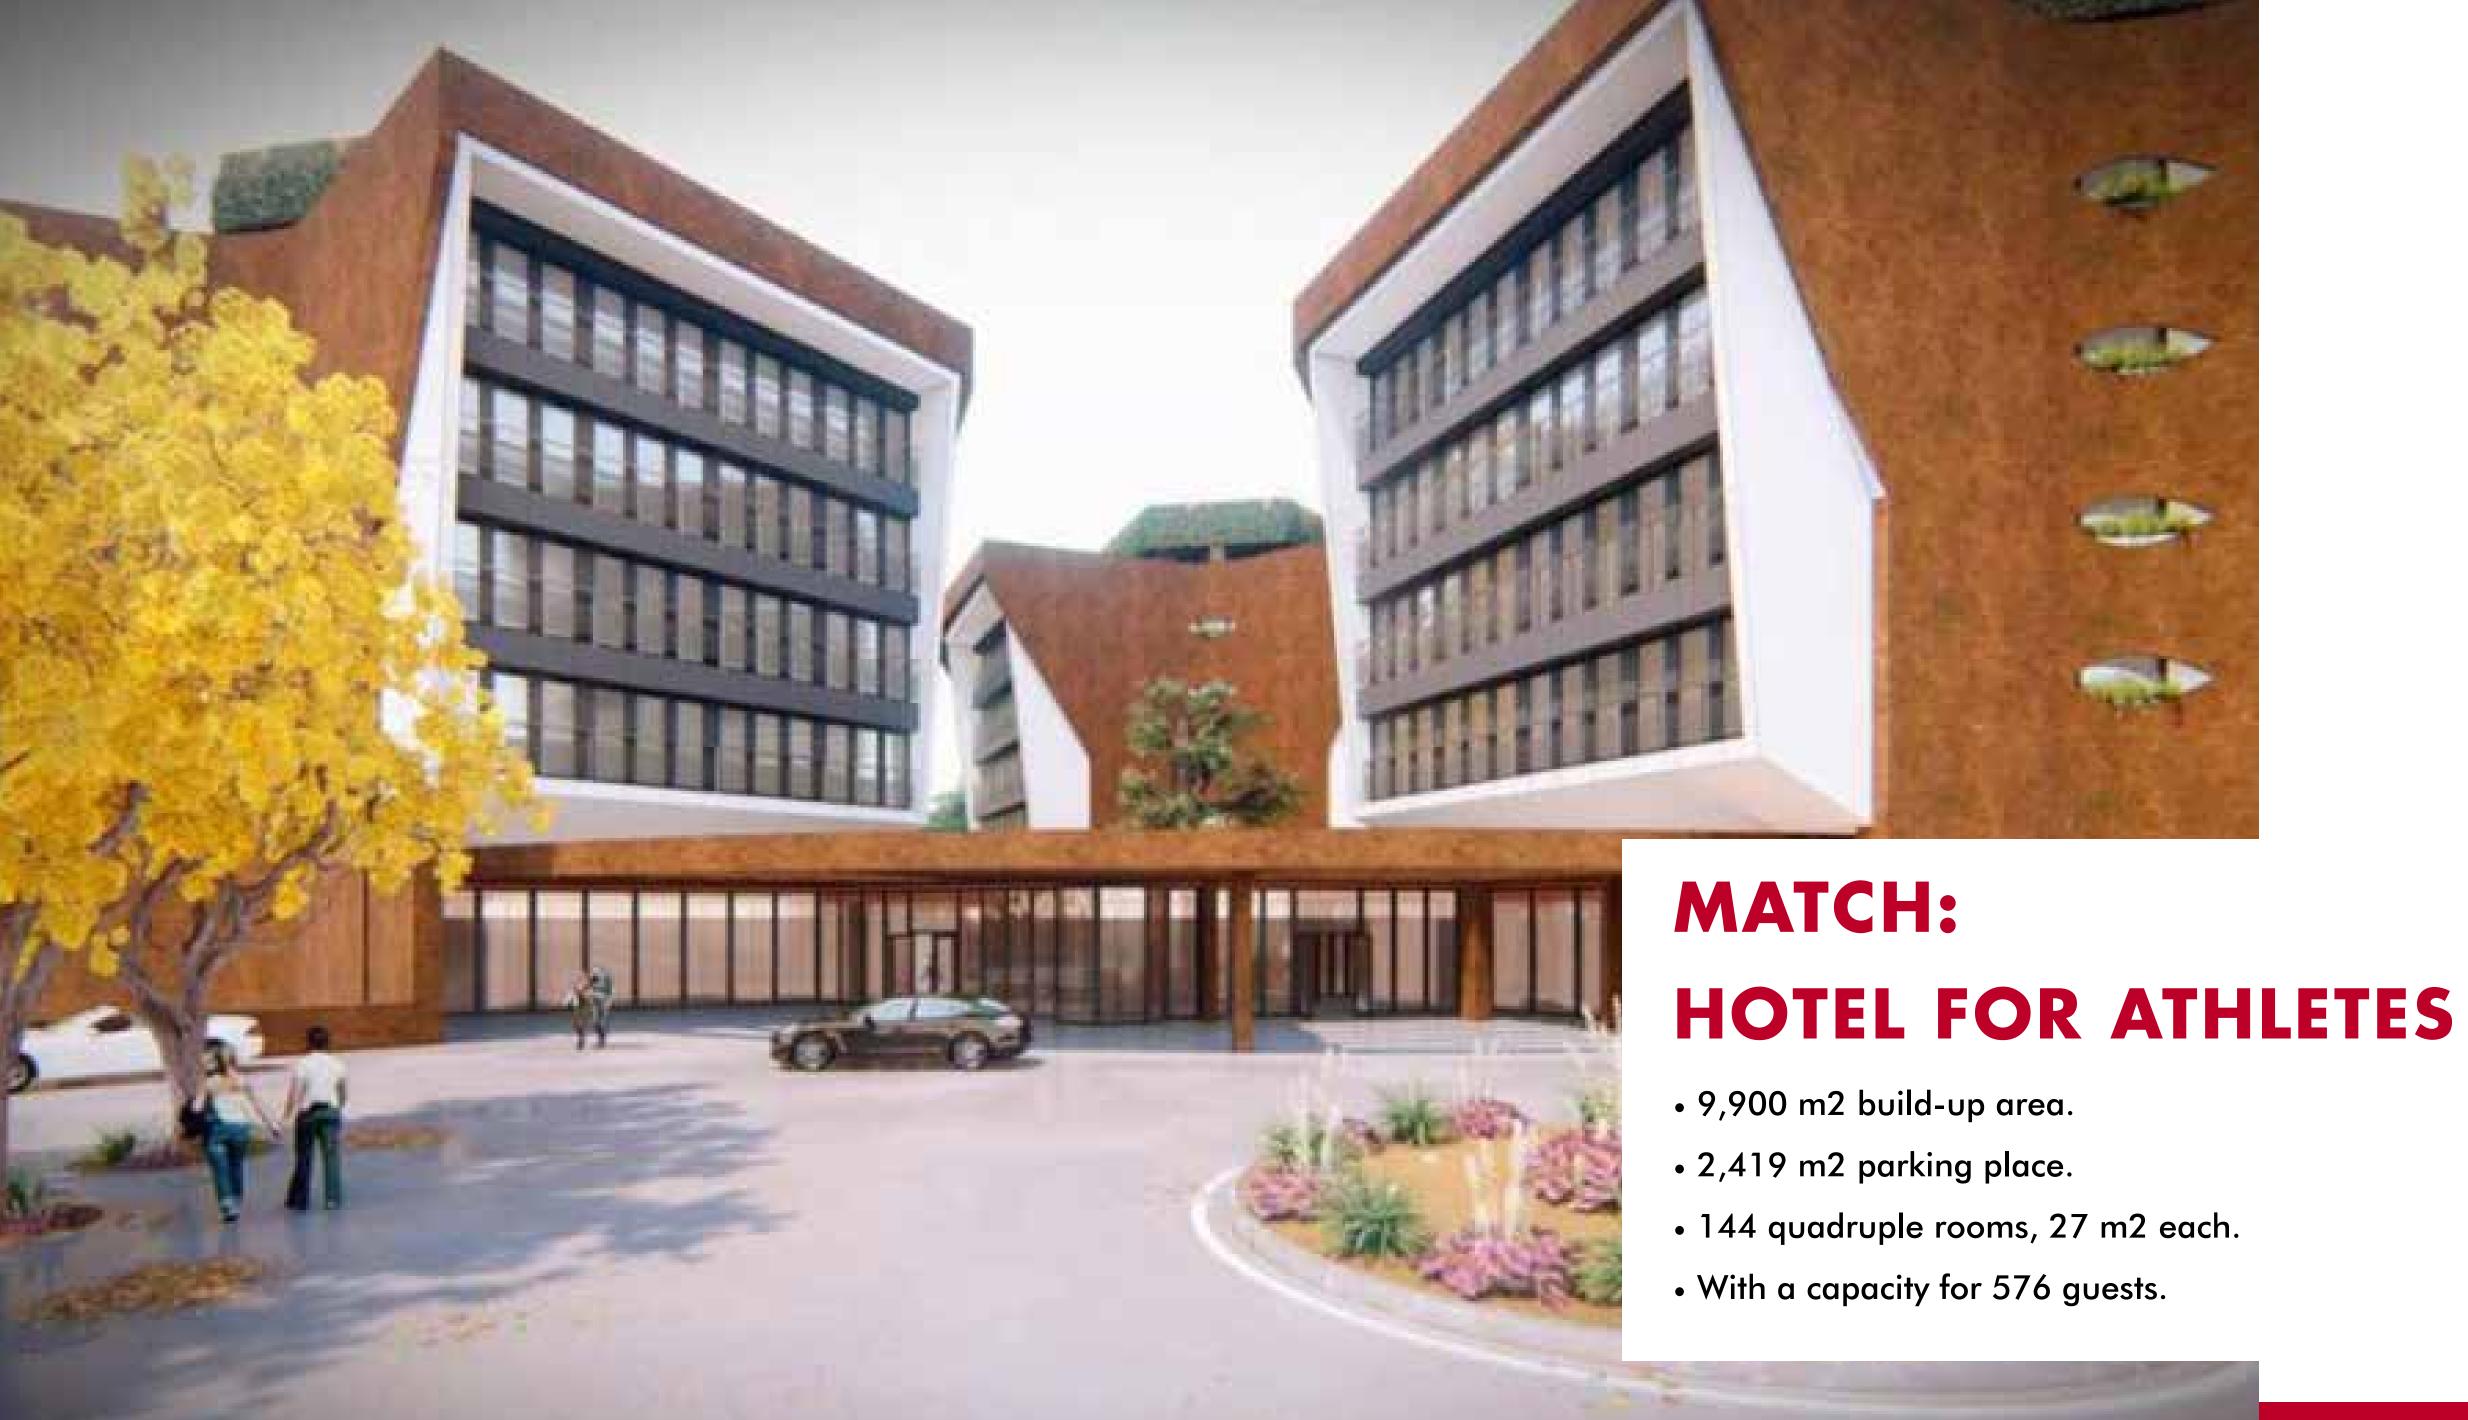

that the Spanish Athletics Championship was hold in the province of Alicante.







# DAVID FERRER TENNIS ACADEMY

- 6 clay Tennis Courts, all of them with its own full lighting.
- 3 hard tennis courts, all of them with its own full lighting.
- Shop for sale of sports material and strings.





# PADDLE TENNIS COURTS

- 12 Paddle Tennis Courts.
- 20x10m (One of them Indoor)







# SECOND SPORTS HALL

The second Sports Hall in La Nucía will be a functional and dynamic Indoor Sports Hall with 2,854 square metres of synthetic track. It will have 4 changing rooms, a physical fitness room, a weight room and massage room.

The second Sports Hall will have just one stand in one of the sides. That will allow the opening of the side walls to create new spaces connected with the outdoor area.























# INTERNATIONAL EQUESTRIAN CENTRE

- 170,000 m2.
- Three 6,000 m2 paddocks.
- Stables for 1,000 horses.
- Equestrian Centres.

- Indoor Riding School.
- Club, restaurant.
- Veterinary Clinic.



### SOCCER CENTER

Another Project is a great Soccer Centre, with six football pitches and a 5-star Hotel, which will transform La Nucía in the City of Football. These facilities will make it possible for many teams from Central Europe to train during the whole year.



# GOLF MODERNIZATION CENTRE:

• 10,000 m2 plot.



# SPORTS HOSPITAL

Another Project will be the one called "Hospital del Deporte", the first one in Spain with these characteristics. It will provide services for thousands of sportsmen and women visiting La Nucía City of Sports."





# FITNESS CENTER

- 1,200 m2