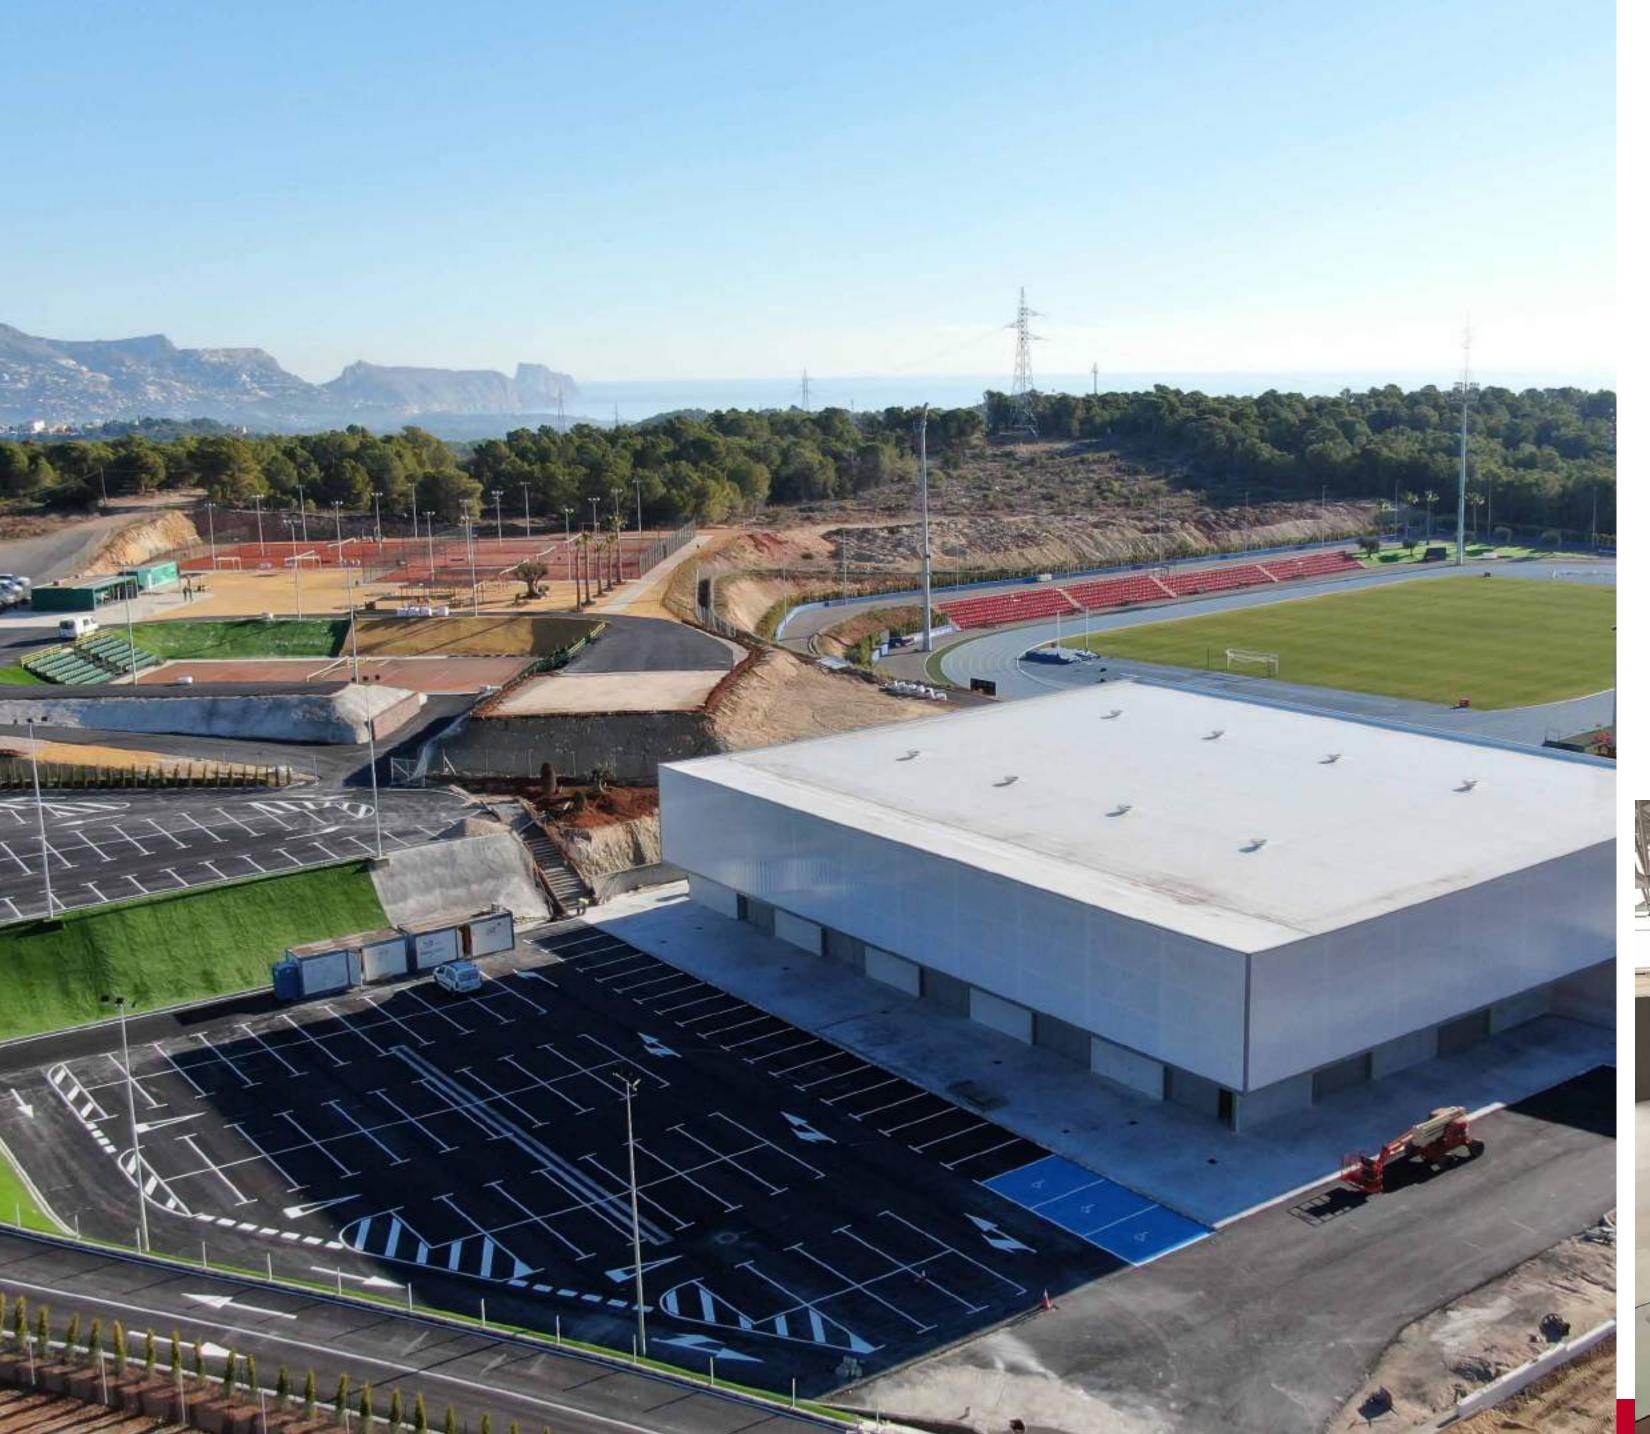

# SECOND SPORTS HALL

The second Sports Hall in La Nucía will be a functional and dynamic Indoor Sports Hall with 2,854 square metres of synthetic track. It will have 4 changing rooms, a physical fitness room, a weight room and massage room.

The second Sports Hall will have just one stand in one of the sides. That will allow the opening of the side walls to create new spaces connected with the outdoor area.