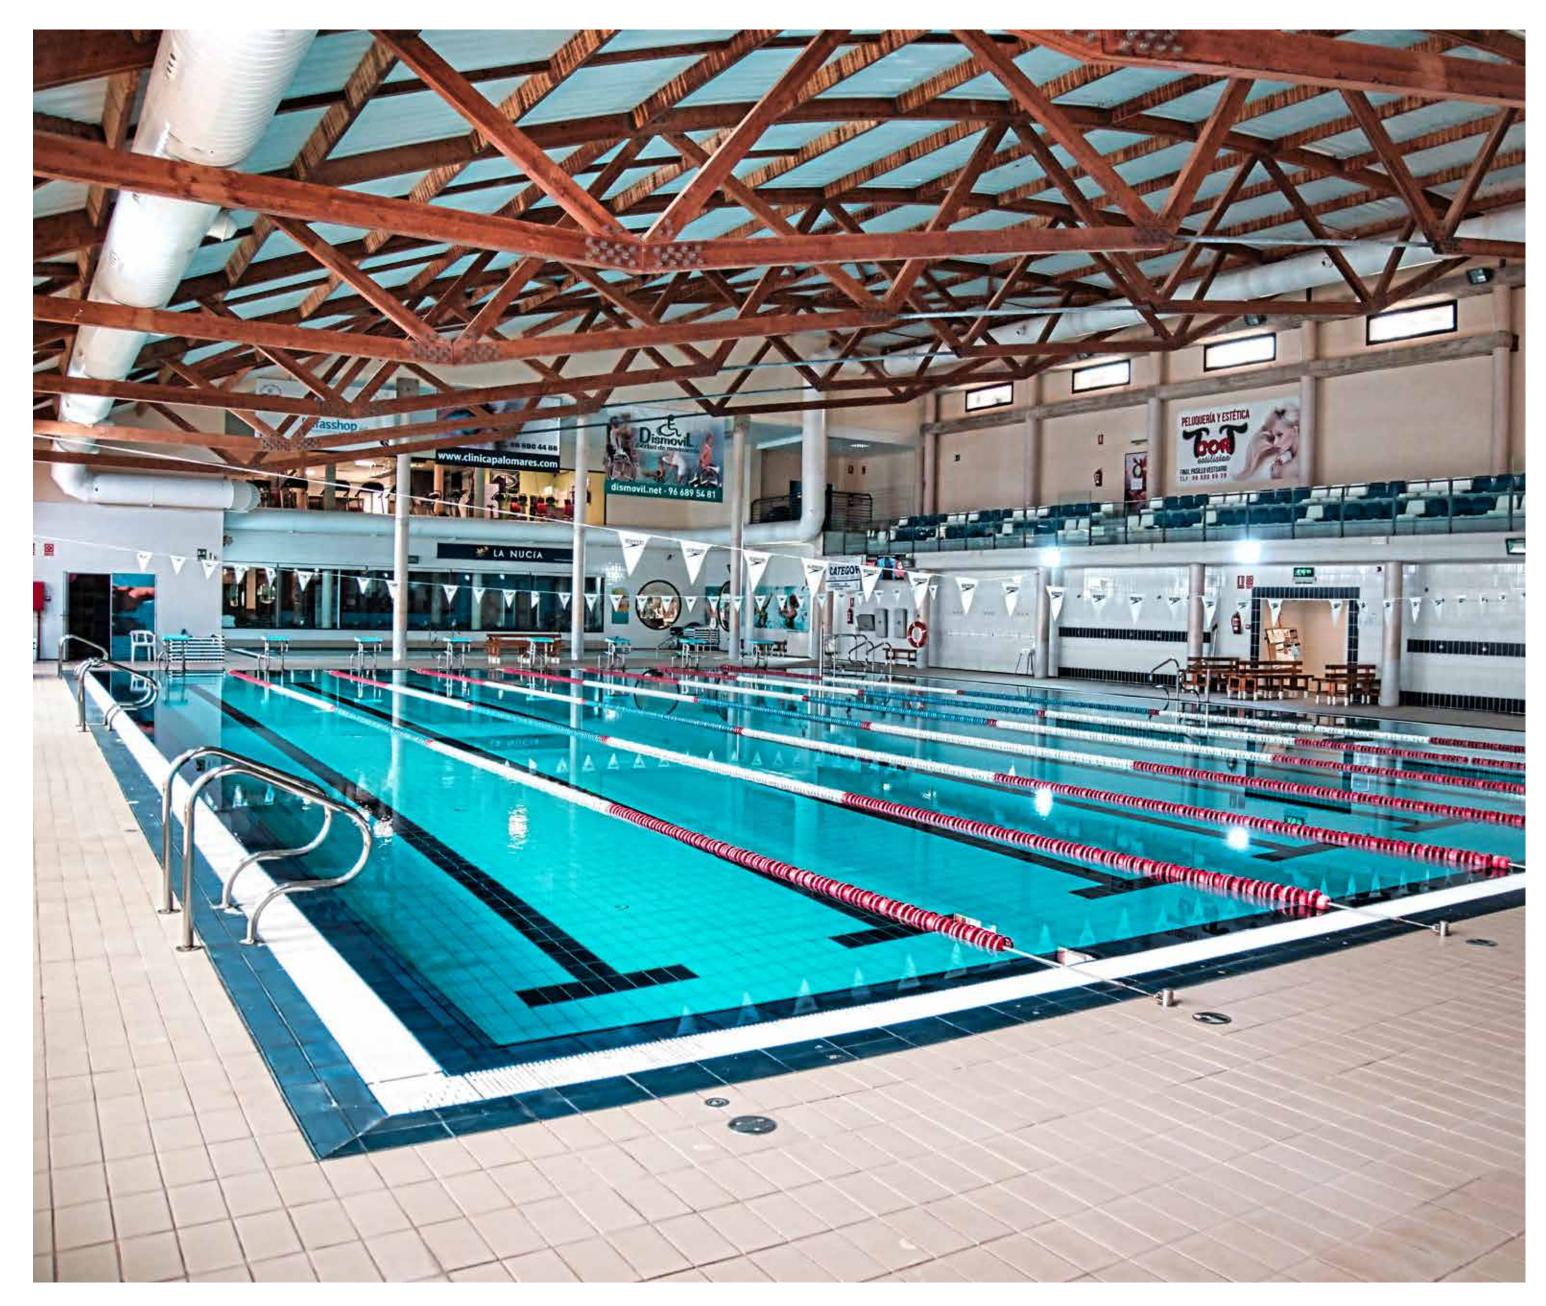

# INDOOR SWIMMING POOL

#### **TRADITIONAL POOL 25X16M**

• 8 lanes

Maximum depth: 2.07mMinimum depth: 1.82m

**POOL FOR BEGINNERS: 12.50 X 6M** 

• Depth: 1m