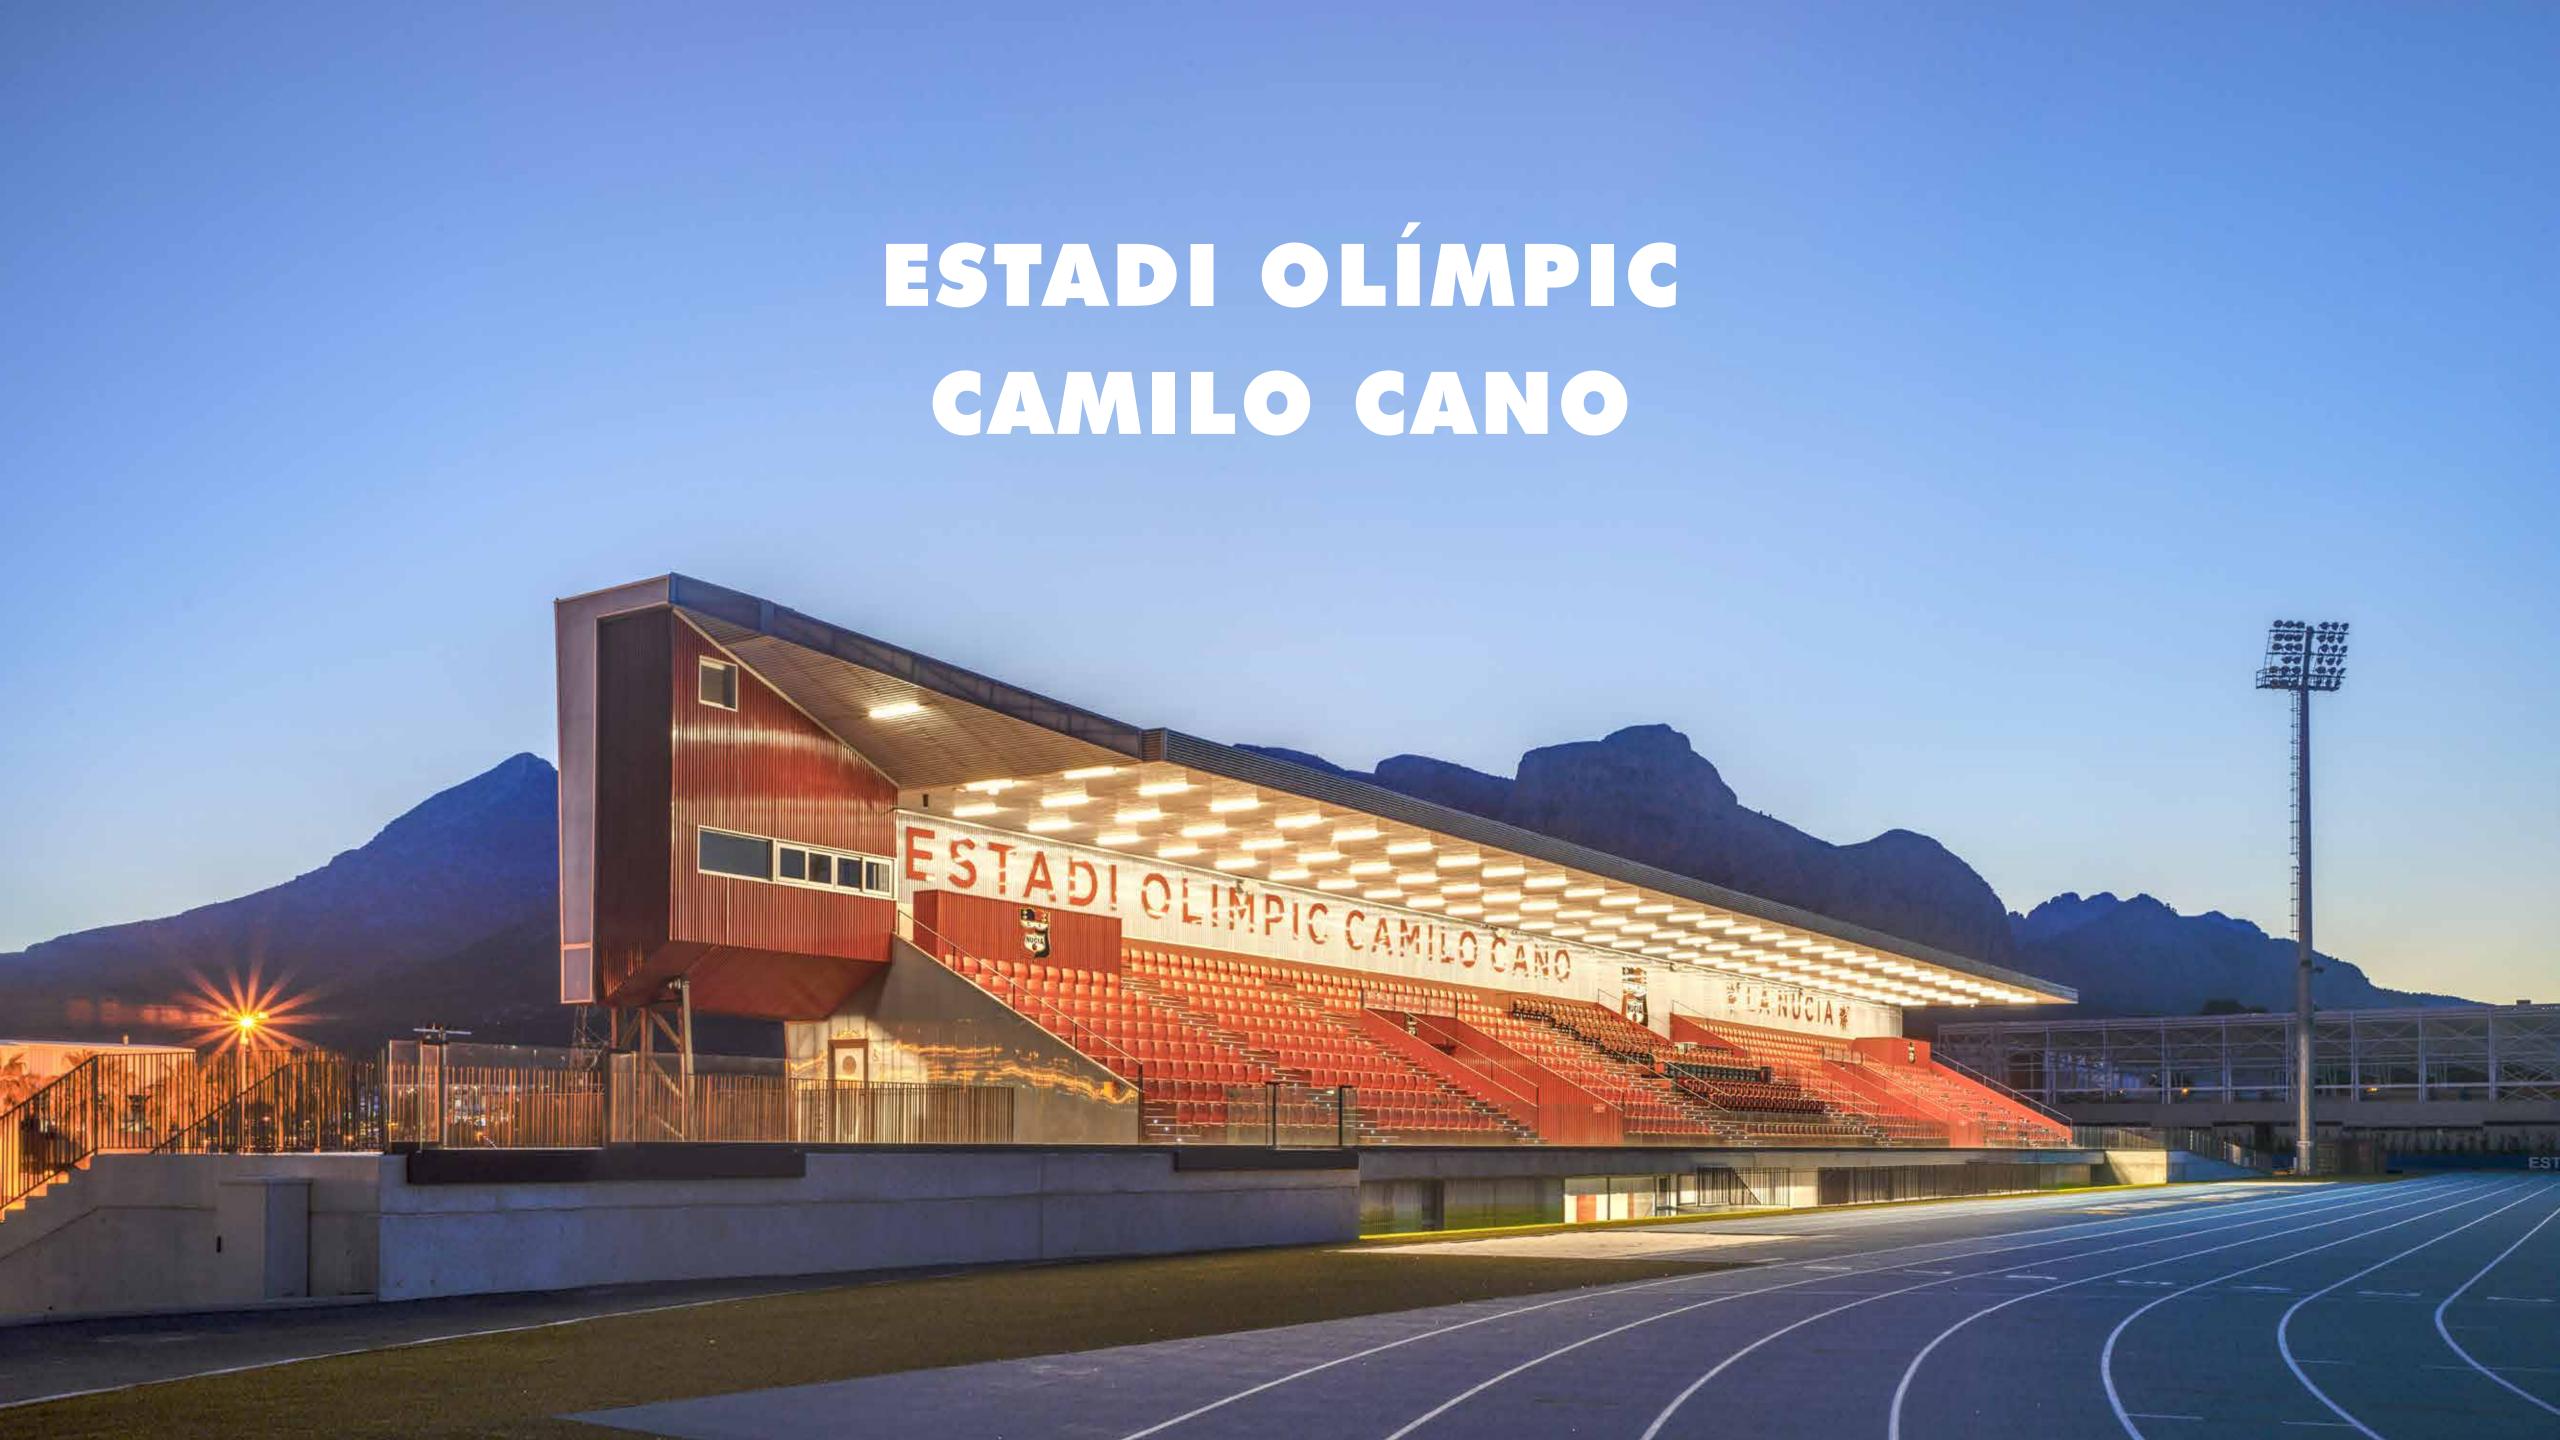

### OLYMPIC STADIUM CAMILO CANO IN FIGURES

2,750
Built
square metres.

30,000 Square metres of land.

Lanes (400 metres).

4 Lighting Towers.

#### ATHLETICS TRACK

- Eight 400 metre lanes.
- Technical Support of pre-fabricated rubber, 13.5 mm Sportflex SX 720, MONDO.
- 462 m2 Long Jump.
- Cutting edge paving, MONDO. • Prepared for all sports modalities: races, pole vault, hammer and discus throw, obstacle races, long jump, triple jump, etc.

# SPANISH ATHLETICS CHAMPIONSHIP

610 athletes took part from the 31st of August to the 1st of September 2019 in the 99th Spanish Athletics Championship" hold in La Nucía, in 42 athletic disciplines. The best Spanish Athletes trained for the first time in the athletics track of the new "Olympic Stadium Camilo Cano" in La Nucía. This was the first time in history that the Spanish Athletics Championship was hold in the province of Alicante.