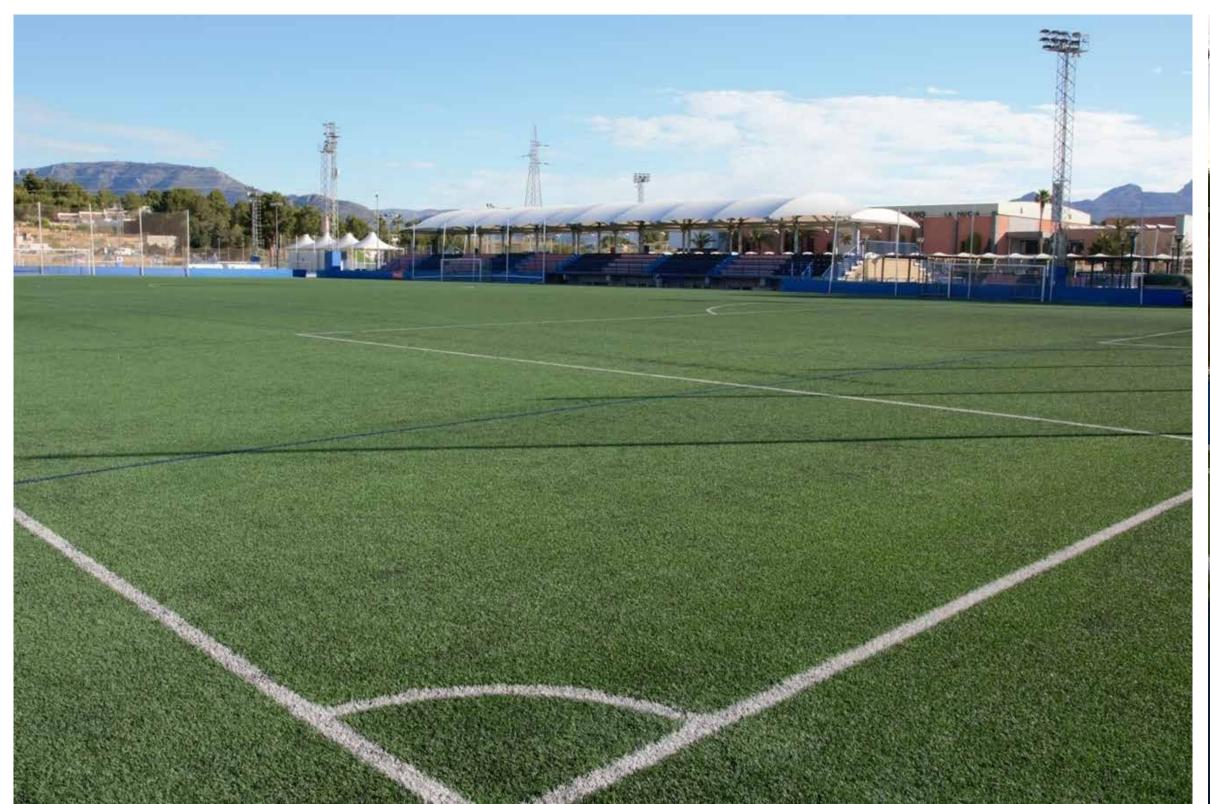

### ARTIFICIAL GRASS FOOTBALL PITCH

- 104x57m
- With two 7 football pitches, 57x33m

### 2 SPECIFIC FOOTBALL 7 PITCHES.

• 55x38m