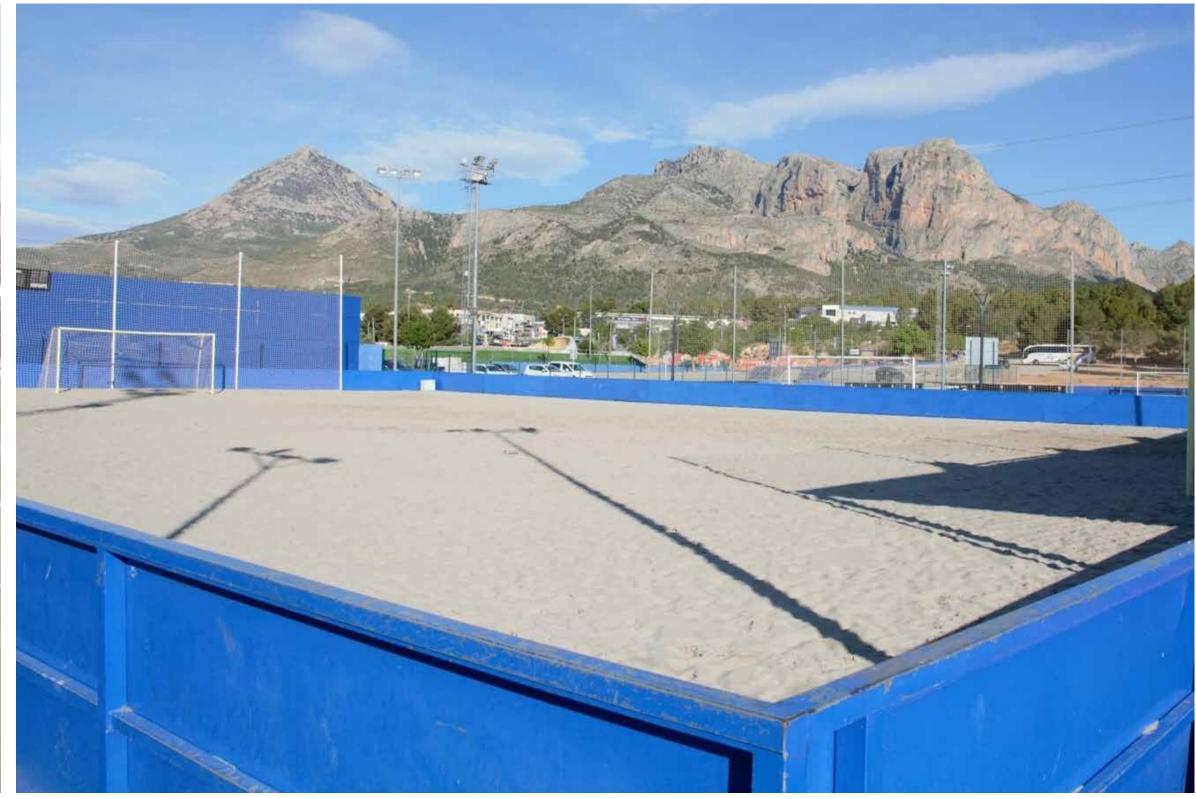

orts Hall.
- 19. Road safety education.
- 20. Hotel Residence for Sportsmen and Sportswomen.
- 21. Playroom.
- 22. Padball Courts.
- 23. Tennis Courts.
- 24. Rocódromo (Climbing Wall).
- 25. Outdoor Swimming Pool.
- 26. Second Indoor Sports Hall.
- 27. Athletics and Football Stadium.
- 28. Ferrer Tennis Academy.
- 29. Network of Paths and BTT Routes.
- 30. Bike Park

### THE CITY OF SPORTS IN FIGURES

**450,000** square metres

Total area of the City of Sports Camilo Cano.

4,500

Users come daily to these facilities.

100

An investment of more than 100 million euros.







### 2,800 FEDERATED SPORTSMEN / SPORTSWOMEN 55 SPORTS SCHOOLS 36 SPORTS CLUBS











































































## INDOOR SPORTS HALL. WITH A CAPACITY FOR 2,500 PEOPLE.









### NATURAL GRASS FOOTBALL PITCH.

- 100x60m
- Changing Rooms for 2 teams.
- A 65m2 Gymnasium.
- Physiotherapy Room.

#### 1 BEACH FOOTBALL PITCH OR 3 VOLLEY /BEACH FOOTBALL

• 40x30m





### ARTIFICIAL GRASS FOOTBALL PITCH

- 104x57m
- With two 7 football pitches, 57x33m

#### 2 INDOOR FOOTBALL PITCHES 3:3

• 21x10m with artificial grass.





### 2 SPECIFIC FOOTBALL 7 PITCHES.

• 55x38m

#### 1 INDOOR FOOTBALL PITCH 5:5

• 40x20m with artificial grass and glass walls.







# INDOOR SWIMMING POOL

#### **TRADITIONAL POOL 25X16M**

• 8 lanes

Maximum depth: 2.07mMinimum depth: 1.82m

**POOL FOR BEGINNERS: 12.50 X 6M** 

• Depth: 1m



### SPA AREA

- Jacuzzi.
- Footbath.
- Finnish Sauna.
- Turkish Bath.
- Roman Therm.
- Bithermal Showers.
- Uva Rays.











### GYMNASIUM