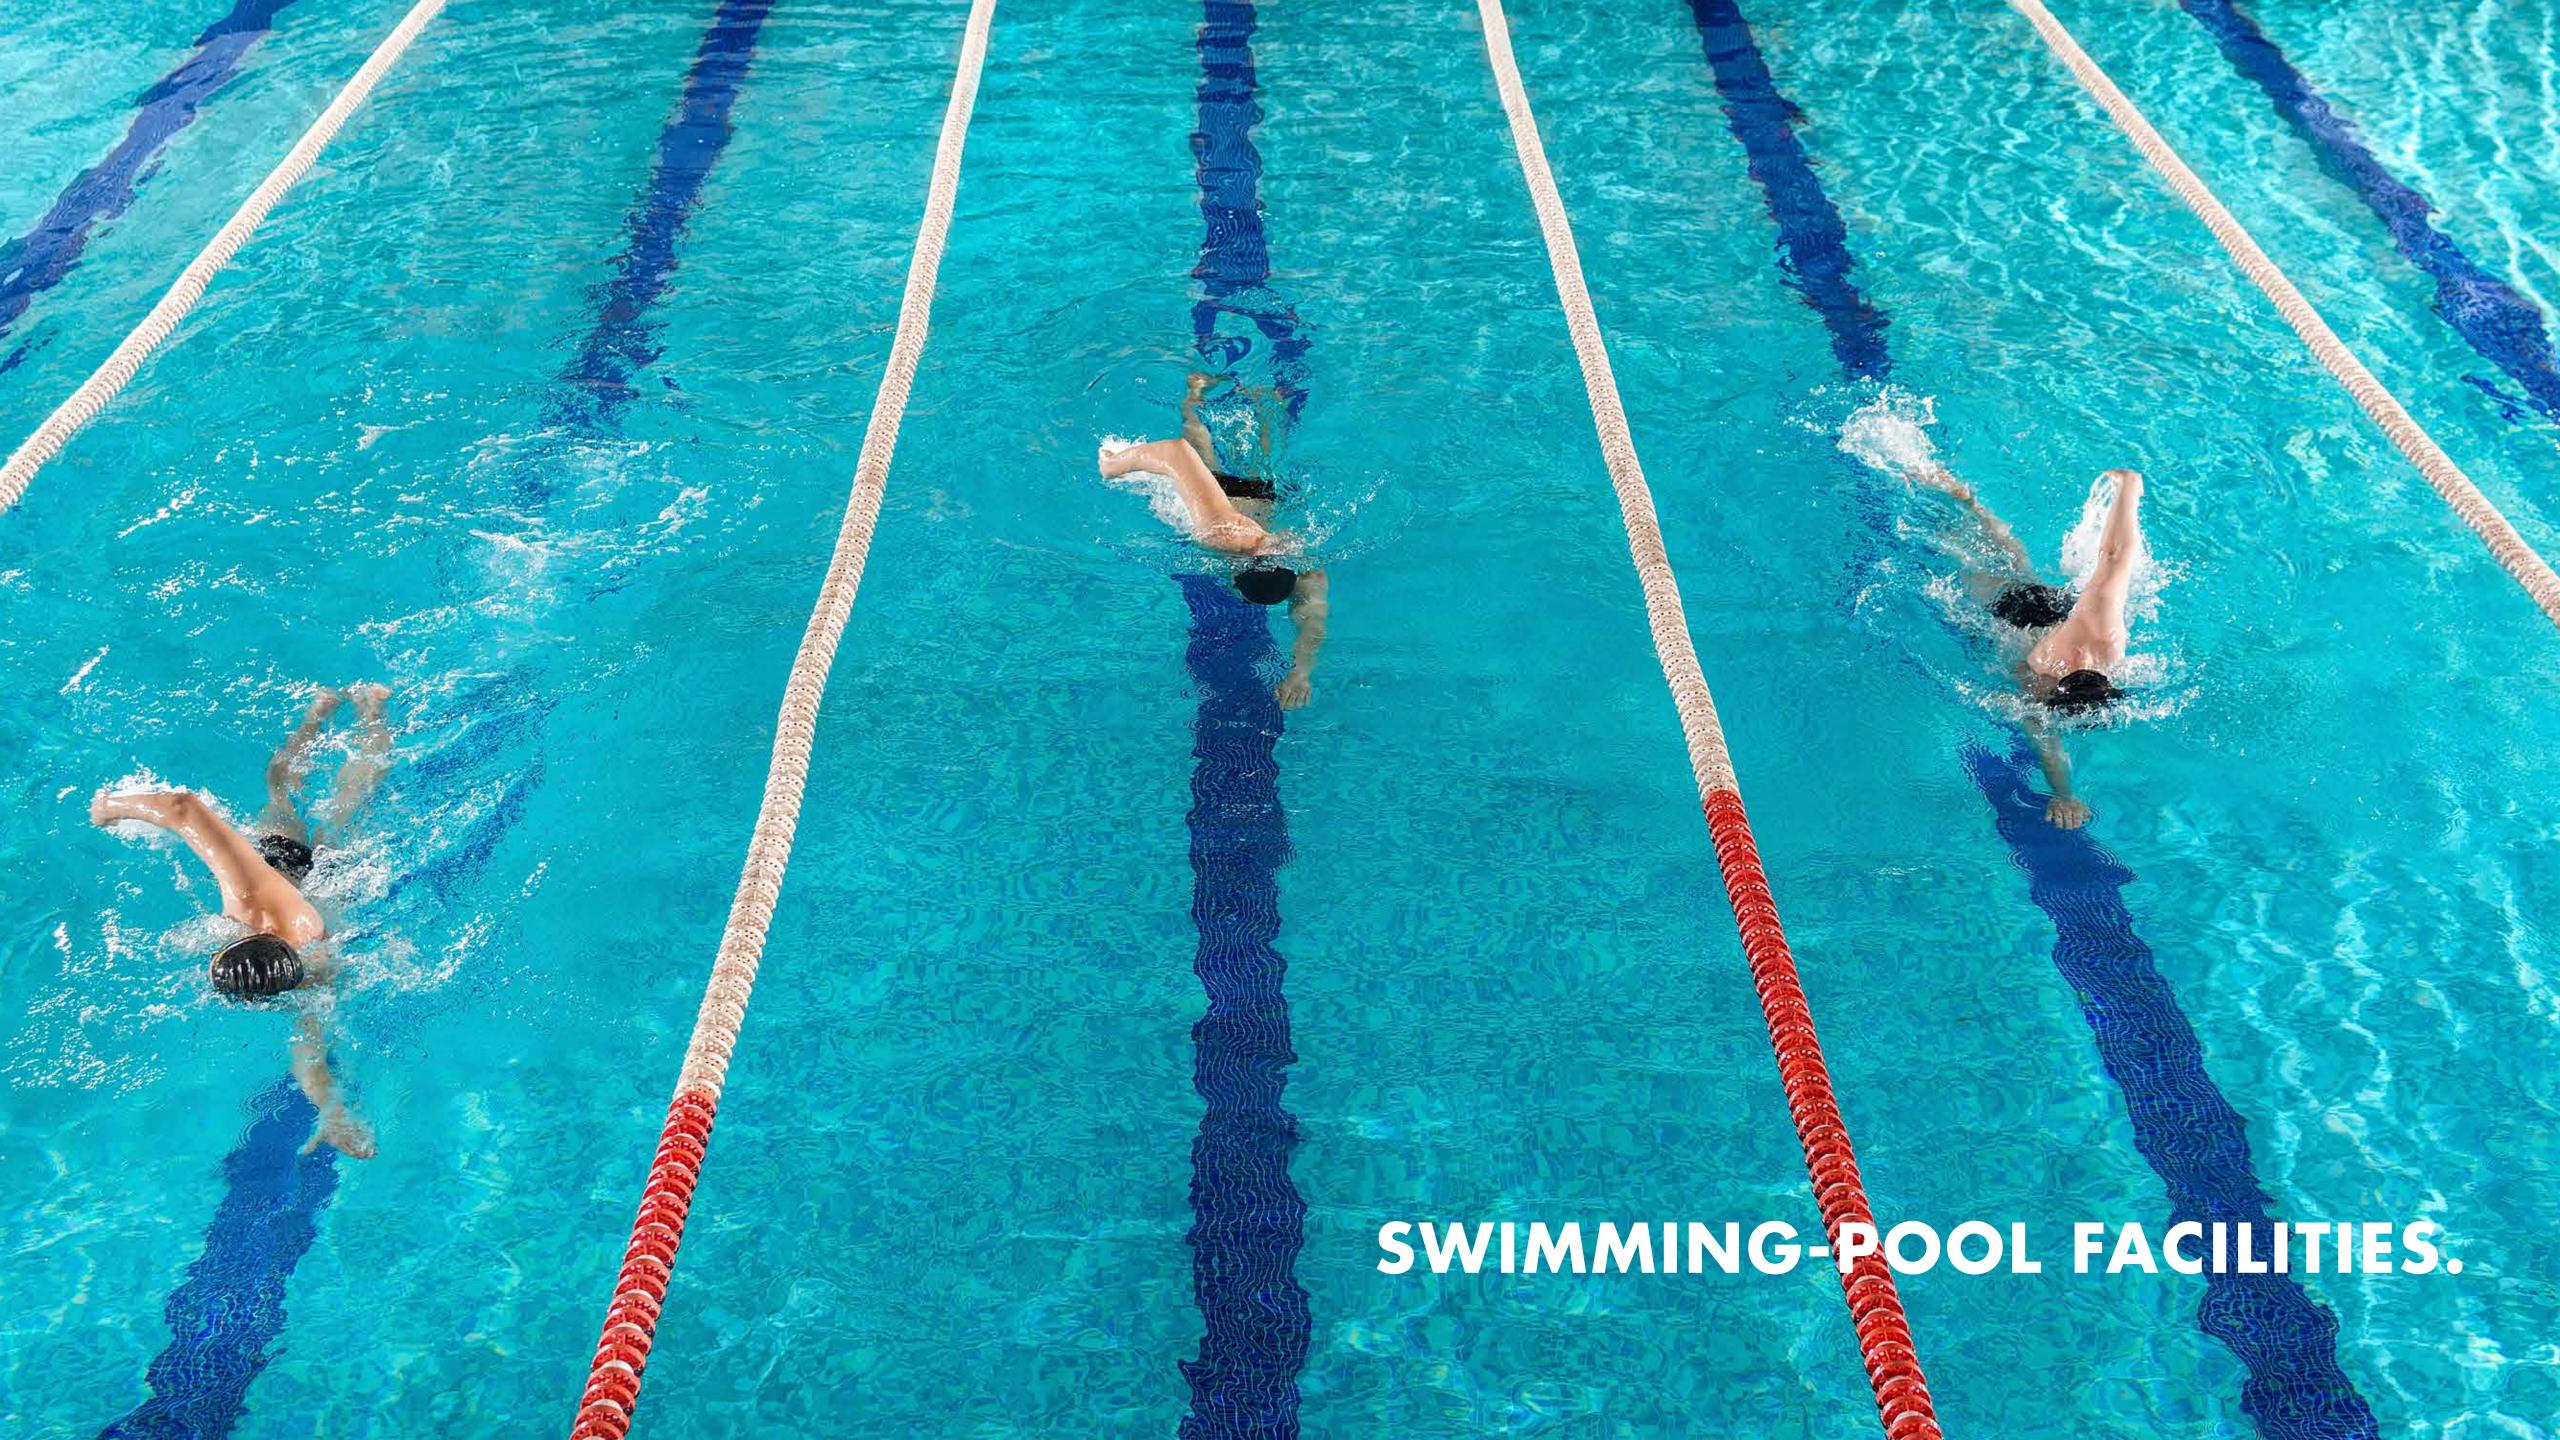

500

Users come daily to these facilities.

100

An investment of more than 100 million euros.







### 2,800 FEDERATED SPORTSMEN / SPORTSWOMEN 55 SPORTS SCHOOLS 36 SPORTS CLUBS











































































## INDOOR SPORTS HALL. WITH A CAPACITY FOR 2,500 PEOPLE.









### NATURAL GRASS FOOTBALL PITCH.

- 100x60m
- Changing Rooms for 2 teams.
- A 65m2 Gymnasium.
- Physiotherapy Room.

#### 1 BEACH FOOTBALL PITCH OR 3 VOLLEY /BEACH FOOTBALL

• 40x30m





### ARTIFICIAL GRASS FOOTBALL PITCH

- 104x57m
- With two 7 football pitches, 57x33m

#### 2 INDOOR FOOTBALL PITCHES 3:3

• 21x10m with artificial grass.





### 2 SPECIFIC FOOTBALL 7 PITCHES.

• 55x38m

#### 1 INDOOR FOOTBALL PITCH 5:5

• 40x20m with artificial grass and glass walls.







# INDOOR SWIMMING POOL

#### **TRADITIONAL POOL 25X16M**

• 8 lanes

Maximum depth: 2.07mMinimum depth: 1.82m

**POOL FOR BEGINNERS: 12.50 X 6M** 

• Depth: 1m



### SPA AREA

- Jacuzzi.
- Footbath.
- Finnish Sauna.
- Turkish Bath.
- Roman Therm.
- Bithermal Showers.
- Uva Rays.











### GYMNASIUM















### OLYMPIC STADIUM CAMILO CANO IN FIGURES

2,750
Built
square metres.

30,000 Square metres of land.

Lanes (400 metres).

4 Lighting Towers.



#### ATHLETICS TRACK

- Eight 400 metre lanes.
- Technical Support of pre-fabricated rubber, 13.5 mm Sportflex SX 720, MONDO.
- 462 m2 Long Jump.
- Cutting edge paving, MONDO. • Prepared for all sports modalities: races, pole vault, hammer and discus throw, obstacle races, long jump, triple jump, etc.

#### FOOTBALL PITCH