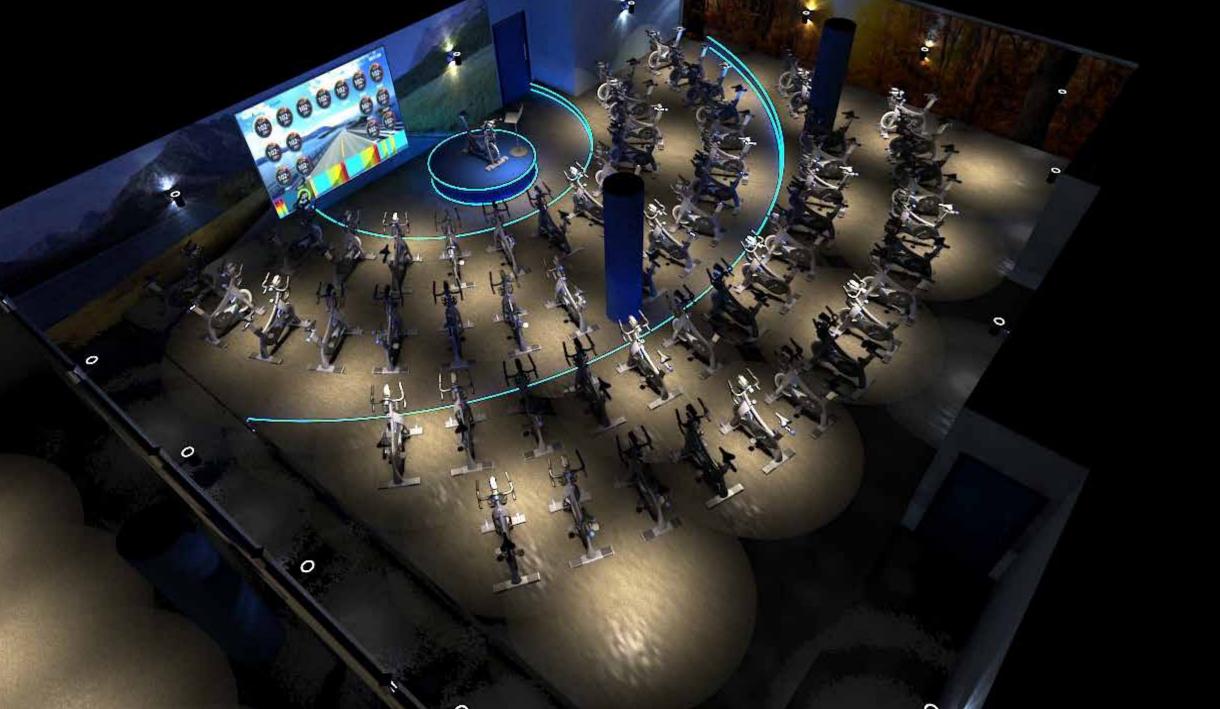

# FITNESS CENTER

- 1,200 m2 gymnasium with the latest technologies.
- 40 apartments for sportsmen and women.