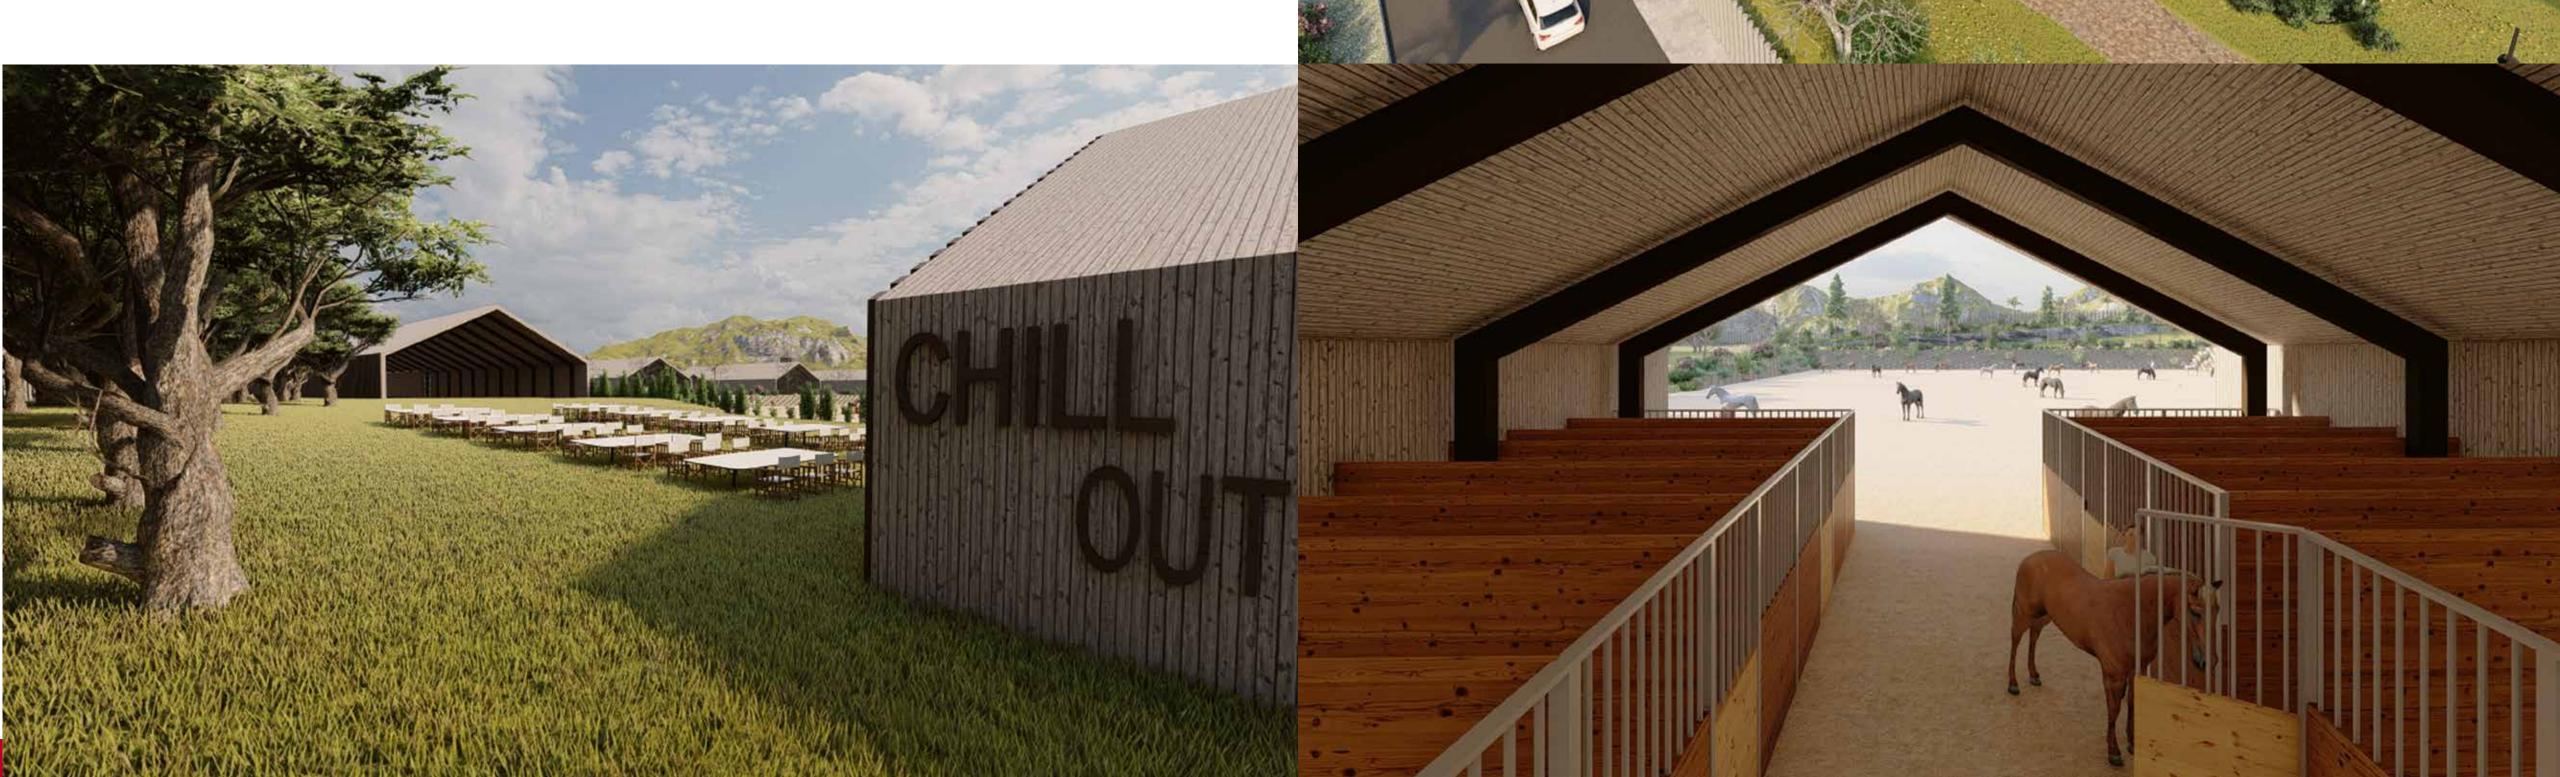

# INTERNATIONAL EQUESTRIAN CENTRE

- 170,000 m2.
- Three 6,000 m2 paddocks.
- Stables for 1,000 horses.
- Equestrian Centres.

- Indoor Riding School.
- Club, restaurant.
- Veterinary Clinic.