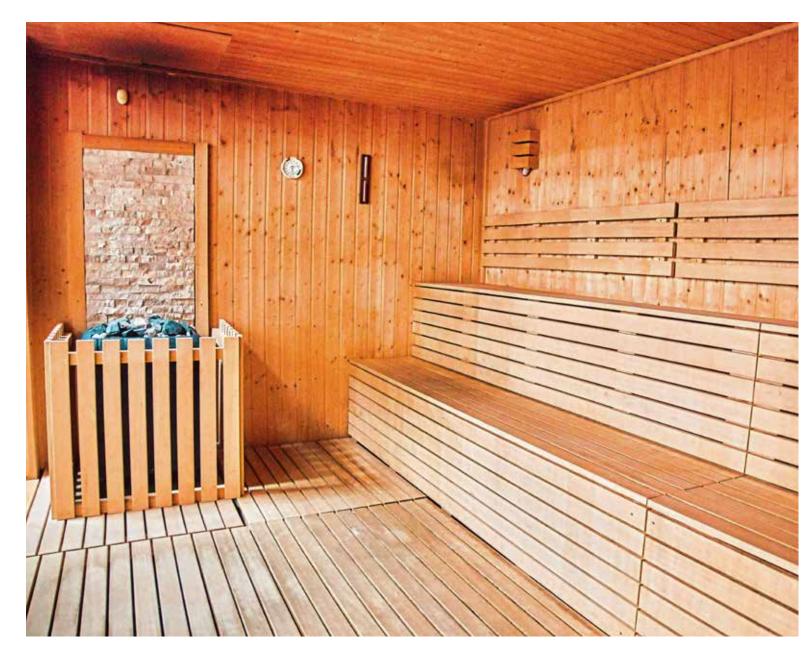

### SPA AREA

- Jacuzzi.
- Footbath.
- Finnish Sauna.
- Turkish Bath.
- Roman Therm.
- Bithermal Showers.
- Uva Rays.