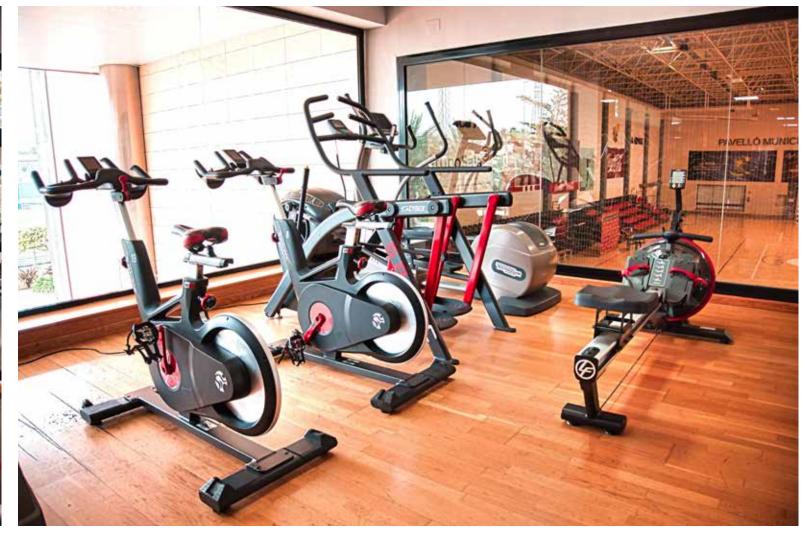

### NATURAL GRASS FOOTBALL PITCH.

- 100x60m
- Changing Rooms for 2 teams.
- A 65m2 Gymnasium.
- Physiotherapy Room.

#### 1 BEACH FOOTBALL PITCH OR 3 VOLLEY /BEACH FOOTBALL

• 40x30m





### ARTIFICIAL GRASS FOOTBALL PITCH

- 104x57m
- With two 7 football pitches, 57x33m

#### 2 INDOOR FOOTBALL PITCHES 3:3

• 21x10m with artificial grass.





### 2 SPECIFIC FOOTBALL 7 PITCHES.

• 55x38m

#### 1 INDOOR FOOTBALL PITCH 5:5

• 40x20m with artificial grass and glass walls.







# INDOOR SWIMMING POOL

#### **TRADITIONAL POOL 25X16M**

• 8 lanes

Maximum depth: 2.07mMinimum depth: 1.82m

**POOL FOR BEGINNERS: 12.50 X 6M** 

• Depth: 1m



### SPA AREA

- Jacuzzi.
- Footbath.
- Finnish Sauna.
- Turkish Bath.
- Roman Therm.
- Bithermal Showers.
- Uva Rays.











### GYMNASIUM















### OLYMPIC STADIUM CAMILO CANO IN FIGURES

2,750
Built
square metres.

30,000 Square metres of land.

Lanes (400 metres).

4 Lighting Towers.



#### ATHLETICS TRACK

- Eight 400 metre lanes.
- Technical Support of pre-fabricated rubber, 13.5 mm Sportflex SX 720, MONDO.
- 462 m2 Long Jump.
- Cutting edge paving, MONDO. • Prepared for all sports modalities: races, pole vault, hammer and discus throw, obstacle races, long jump, triple jump, etc.

#### FOOTBALL PITCH













# SPANISH ATHLETICS CHAMPIONSHIP

610 athletes took part from the 31st of August to the 1st of September 2019 in the 99th Spanish Athletics Championship" hold in La Nucía, in 42 athletic disciplines. The best Spanish Athletes trained for the first time in the athletics track of the new "Olympic Stadium Cam